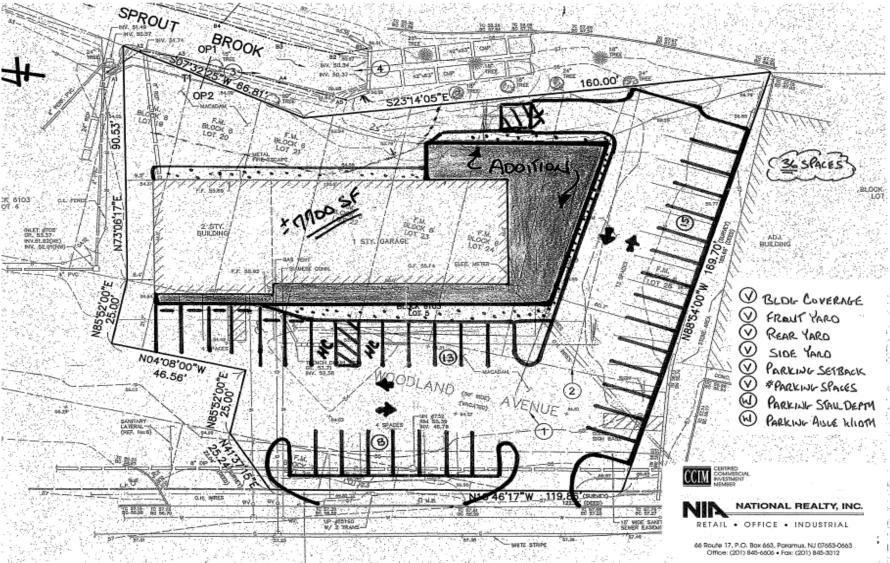

## 658 Route 17 N, Paramus NJ Auto, Retail

(Previously proposed addition for non-auto use shown)

NIA National Realty | 66 Route 17 North, Suite 900 | Paramus, NJ 07652 | 201.845.6606 | www.NIANationalRealty.com

## 658 Route 17 N, Paramus NJ Auto, Retail

| Total SF<br>Lot Size<br>Taxes<br>Heat<br>Parking Spaces<br>Bays<br>Zoning<br>Availability | 6,720<br>.64 Acres<br>\$38,800<br>Gas<br>25<br>5<br>HCC2<br>Immediately |
|-------------------------------------------------------------------------------------------|-------------------------------------------------------------------------|
| Lease Price                                                                               | \$35.00 NNN                                                             |