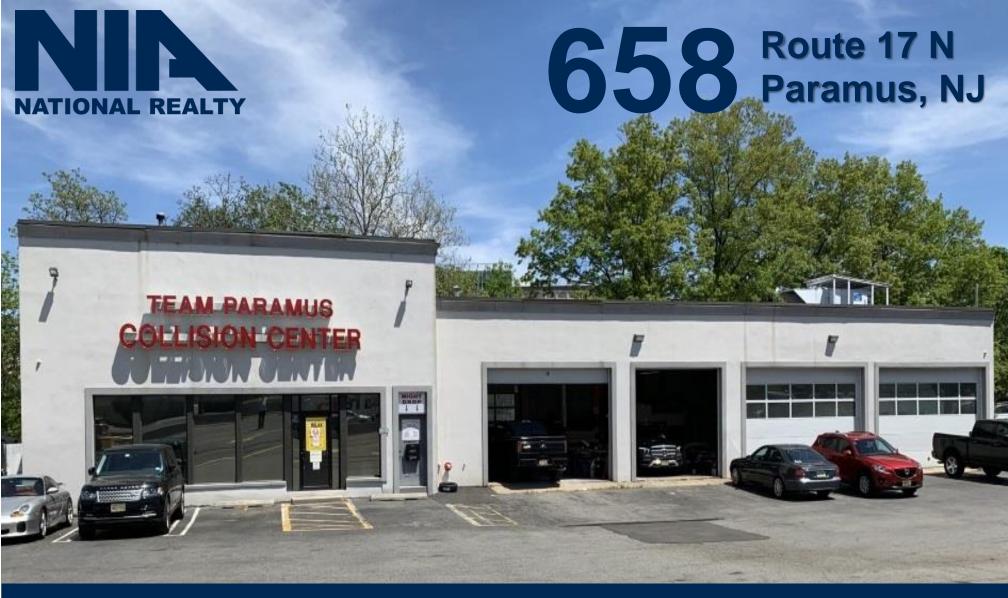

## 658 Route 17 N, Paramus NJ Auto, Retail

Gregory Panayoti | 201.845.6606 | <u>GPanayoti@NIANationalRealty.com</u> Roger Gross | 201.615.2221 | <u>RGross@NIANationalRealty.com</u>

NIA National Realty | 66 Route 17 North, Suite 900 | Paramus, NJ 07652 | 201.845.6606 | www.NIANationalRealty.com Subject to errors, omissions, changes, prior sale or withdrawal, all without notice.

This 6,720sf building currently used as an auto body shop and previously used for tire sales and installation sits right in the heart of the busy Paramus retail market on Route 17 northbound. Two large curb cuts and plenty of parking in front and on the side. 4 bays facing the front, one of which can also be accessed from the back in addition to an oversized bay accessed solely from the back. There is a glass entrance lobby with a customer service desk and office on the 1<sup>st</sup> floor in addition to a 2<sup>nd</sup> floor mezzanine for storage and/or office use.