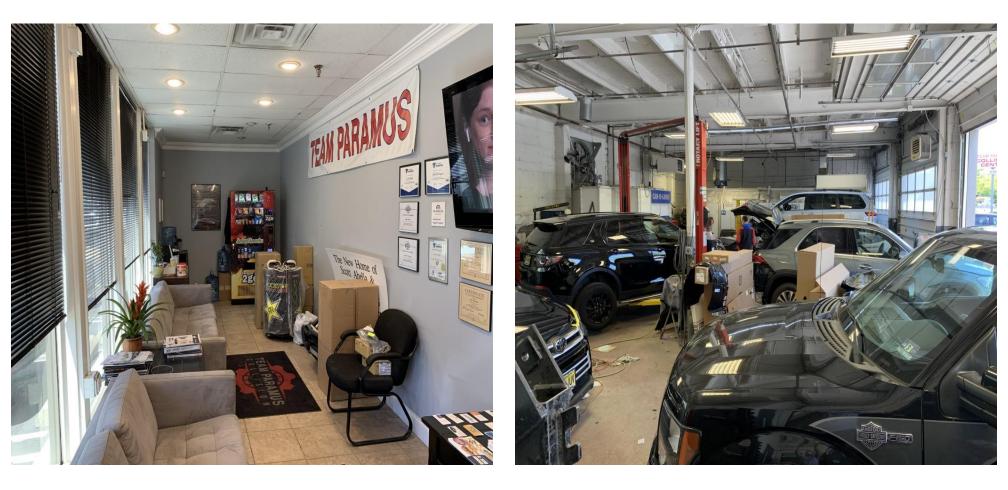

This 6,720sf building currently used as an auto body shop and previously used for tire sales and installation sits right in the heart of the busy Paramus retail market on Route 17 northbound. Two large curb cuts and plenty of parking in front and on the side. 4 bays facing the front, one of which can also be accessed from the back in addition to an oversized bay accessed solely from the back. There is a glass entrance lobby with a customer service desk and office on the 1<sup>st</sup> floor in addition to a 2<sup>nd</sup> floor mezzanine for storage and/or office use.