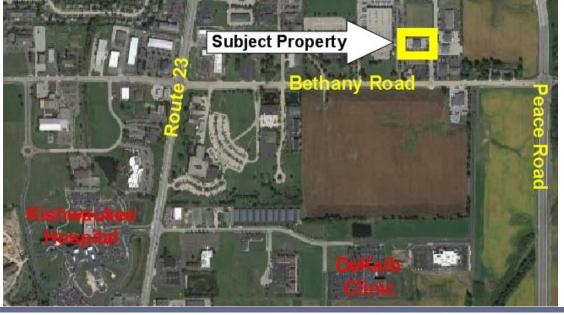

## Professional & Medical Office Space for Sale or Lease

- 5,950 Sq. Ft. Building (3,975 Sq. Ft. Available for Lease)
- .62 Acres (27,007 Square Feet)
- Built in 2006
- Zoned C3 Highway Business District
- Plenty of Parking
- Close to Kishwaukee Hospital & DeKalb Clinic
- Concrete Foundation, Brick Exterior, and Shingle Composition Roof Covering
- Gas Heating & Air Conditioning
- Monument Signage
- Separately Metered Utilities