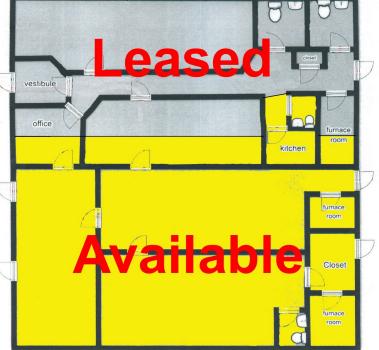

## Professional & Medical Office Space for Sale or Lease

- 5,950 Sq. Ft. Building (3,975 Sq. Ft. Available for Lease)
- .62 Acres (27,007 Square Feet)
- Built in 2006
- Zoned C3 Highway Business District
- Plenty of Parking
- Close to Kishwaukee Hospital & DeKalb Clinic
- Concrete Foundation, Brick Exterior, and Shingle Composition Roof Covering
- Gas Heating & Air Conditioning
- Monument Signage
- Separately Metered Utilities