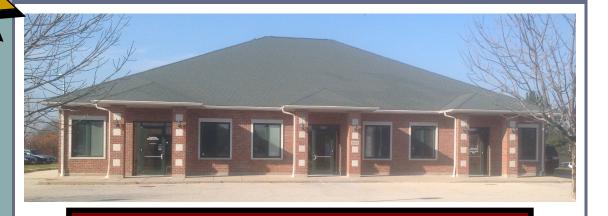

## Professional & Medical Office Space for Sale or Lease

- 5,950 Sq. Ft. Building (3,975 Sq. Ft. Available for Lease)
- .62 Acres (27,007 Square Feet)
- Built in 2006
- Zoned C3 Highway Business District
- Plenty of Parking
- Close to Kishwaukee Hospital & DeKalb Clinic
- Concrete Foundation, Brick Exterior, and Shingle Composition Roof Covering
- Gas Heating & Air Conditioning
- Monument Signage
- Separately Metered Utilities