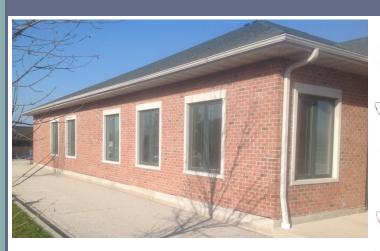

## Professional & Medical Office Space for Sale or Lease

- 5,950 Sq. Ft. Building (3,975 Sq. Ft. Available for Lease)
- .62 Acres (27,007 Square Feet)
- Built in 2006
- Zoned C3 Highway Business District
- Plenty of Parking
- Close to Kishwaukee Hospital & DeKalb Clinic
- Concrete Foundation, Brick Exterior, and Shingle Composition Roof Covering
- Gas Heating & Air Conditioning
- Monument Signage
- Separately Metered Utilities