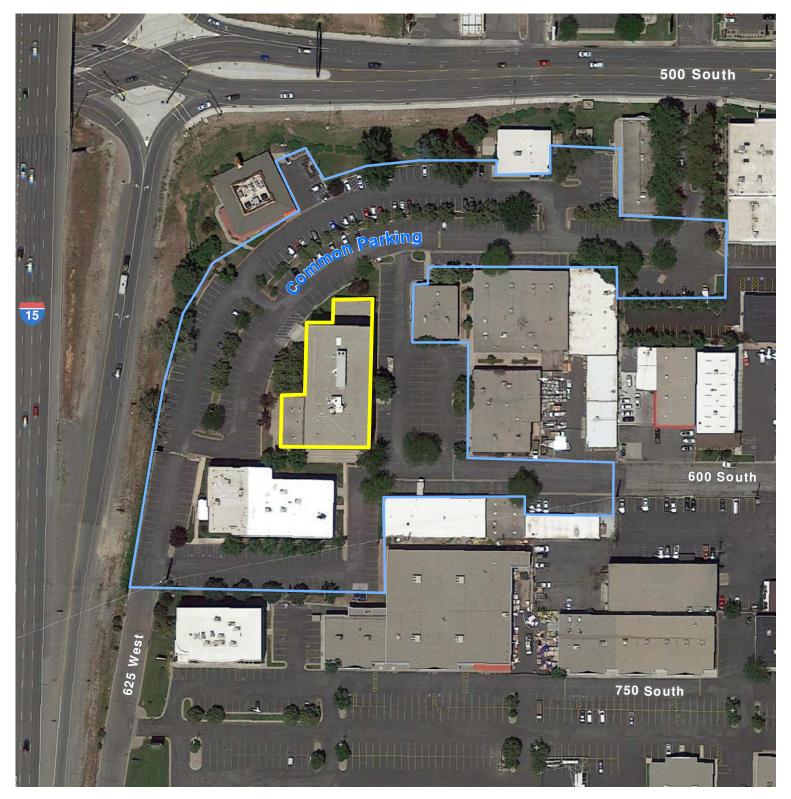

on
- Walking Distance to Amenities
- Superior South Davis Location
- Unbeatable Freeway Visibility

FOR MORE INFORMATION CONTACT

FOR

LEASE

\$19.50 PSF FULL SERVICE

CHRIS FALK, CCIM, SIOR 801.416.1024 chris.falk@ngkf.com BRAXTON WILLIE, CCIM 801.416.1050 braxton.willie@ngkf.com



1755 East 1450 South, Suite 100 | Clearfield, Utah 84015 | 801.927.2000 | www.ngacres.com

563 West 500 South, Bountiful, Utah 84010















1755 East 1450 South, Suite 100 | Clearfield, Utah 84015 | 801.927.2000 | www.ngacres.com

563 West 500 South, Bountiful, Utah 84010



#### THIRD FLOOR MOVE IN READY SUITES AVAILABLE



#### FOURTH FLOOR





1755 East 1450 South, Suite 100 | Clearfield, Utah 84015 | 801.927.2000 | www.ngacres.com

563 West 500 South, Bountiful, Utah 84010

# DEVELOPMENT PARKING





#### 1755 East 1450 South, Suite 100 | Clearfield, Utah 84015 | 801.927.2000 | www.ngacres.com

563 West 500 South, Bountiful, Utah 84010





#### 1755 East 1450 South, Suite 100 | Clearfield, Utah 84015 | 801.927.2000 | www.ngacres.com