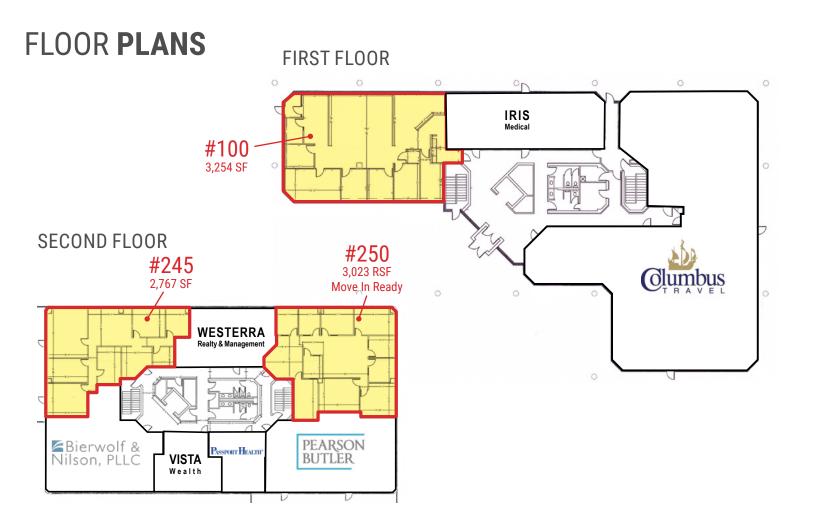

#### THIRD FLOOR MOVE IN READY SUITES AVAILABLE

#### FOURTH FLOOR

1755 East 1450 South, Suite 100 | Clearfield, Utah 84015 | 801.927.2000 | www.ngacres.com

563 West 500 South, Bountiful, Utah 84010