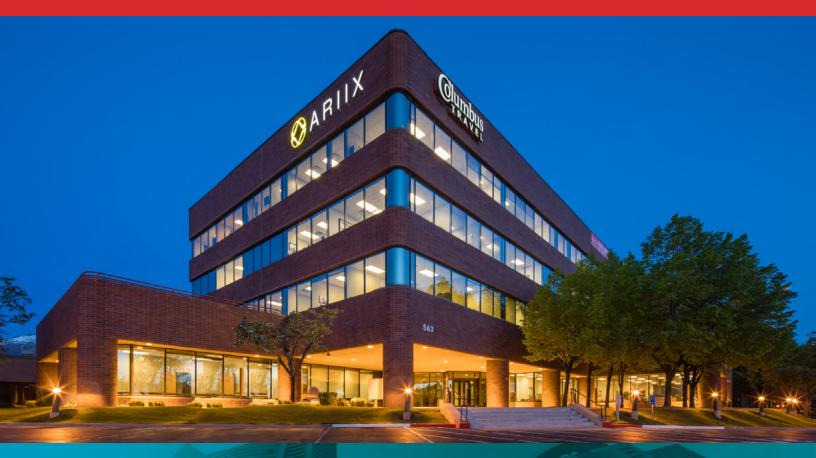

563 West 500 South, Bountiful, Utah 84010

## **PROPERTY** FEATURES

- 1,603 17,801 SF Available
- Newly Installed LED Lighting Throughout Building
- Major Lobby and Common Area Renovation Recently Completed
- Tenant Improvement Monies Available
- 14 Minutes to Downtown Salt Lake
- 13 Minutes to Salt Lake City International Airport
- Immediate Access to I-15
- Close Proximity to Woods Cross Front Runner Station
- Walking Distance to Amenities
- Superior South Davis Location
- Unbeatable Freeway Visibility

563 West 500 South, Bountiful, Utah 84010

1755 East 1450 South, Suite 100 | Clearfield, Utah 84015 | 801.927.2000 | www.ngacres.com

563 West 500 South, Bountiful, Utah 84010