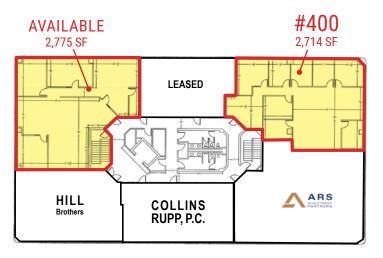

#### FOURTH FLOOR

1755 East 1450 South, Suite 100 | Clearfield, Utah 84015 | 801.927.2000 | www.ngacres.com

563 West 500 South, Bountiful, Utah 84010