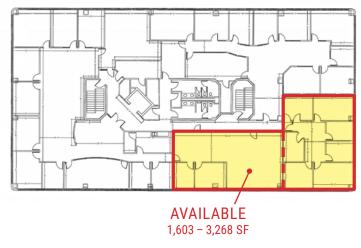

onies Available
- 14 Minutes to Downtown Salt Lake
- 13 Minutes to Salt Lake City International Airport
- Immediate Access to I-15
- Close Proximity to Woods Cross Front Runner Station
- Walking Distance to Amenities
- Superior South Davis Location
- Unbeatable Freeway Visibility

FOR MORE INFORMATION CONTACT

FOR

LEASE

\$19.50 PSF FULL SERVICE

CHRIS FALK, CCIM, SIOR 801.416.1024 chris.falk@ngkf.com BRAXTON WILLIE, CCIM 801.416.1050 braxton.willie@ngkf.com



1755 East 1450 South, Suite 100 | Clearfield, Utah 84015 | 801.927.2000 | www.ngacres.com

563 West 500 South, Bountiful, Utah 84010















1755 East 1450 South, Suite 100 | Clearfield, Utah 84015 | 801.927.2000 | www.ngacres.com

563 West 500 South, Bountiful, Utah 84010



#### THIRD FLOOR MOVE IN READY SUITES AVAILABLE



#### FOURTH FLOOR





1755 East 1450 South, Suite 100 | Clearfield, Utah 84015 | 801.927.2000 | www.ngacres.com

563 West 500 South, Bountiful, Utah 84010

# DEVELOPMENT PARKING





#### 1755 East 1450 South, Suite 100 | Clearfield, Utah 84015 | 801.927.2000 | www.ngacres.com

563 West 500 South, Bountiful, Utah 84010





#### 1755 East 1450 South, Suite 100 | Clearfield, Utah 84015 | 801.927.2000 | www.ngacres.com