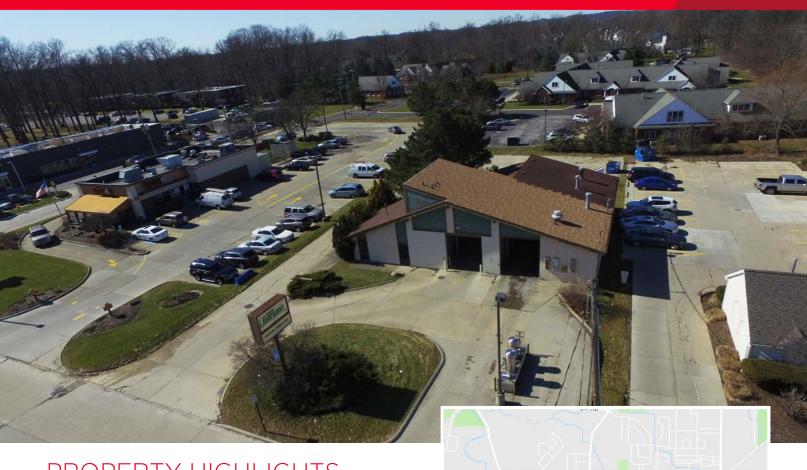

### PROPERTY HIGHLIGHTS

- Great highway visibility from SR 2
- High traffic counts on SR 2: 41,840 vehicles per day
- Signalized egress intersection
- Adjacent from high traffic generating businesses (McDonalds & Wendy's)
- Main retail business hub for Amherst/ West Lorain County
- Desirable location for a Quick Service Restaurant with a small footprint