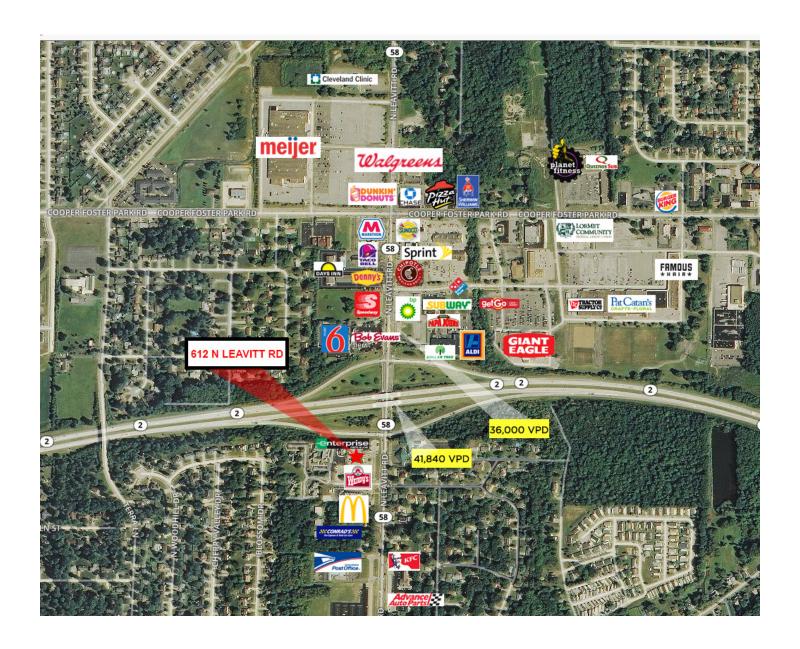

### PROPERTY HIGHLIGHTS

- Great highway visibility from SR 2
- High traffic counts on SR 2: 41,840 vehicles per day
- Signalized egress intersection
- Adjacent from high traffic generating businesses (McDonalds & Wendy's)
- Main retail business hub for Amherst/ West Lorain County
- Desirable location for a Quick Service Restaurant with a small footprint