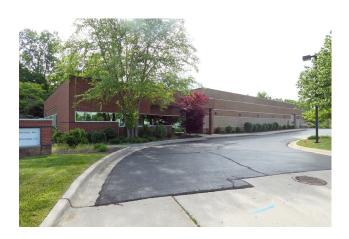

## Industrial For Sale or Lease

Property Name: Beck North Corporate Park

**Location:** 46425 Peary Court

City, State: Novi, MI
Cross Streets: West Road
County: Oakland
Zoning: Lt. Industrial

| BUILDING SIZE / AVAILABILITY |        | Building Type:            | Built  | Mezzanine:  | 1,000 |
|------------------------------|--------|---------------------------|--------|-------------|-------|
| Total Building Sq. Ft.:      | 15,798 | Available Shop Sq. Ft.:   | 10,101 | Office Dim: | N/A   |
| Available Sq. Ft.:           | 15,798 | Available Office Sq. Ft.: | 5,697  | Shop Dim:   | N/A   |

## **COMMENTS**

Beautiful, well maintained stand-alone facility. 100% HVAC, 5-ton crane with a dock. Located in the prestigious Beck North Business Park with easy access to I-96 and all services.

**Broker: SIGNATURE ASSOCIATES** 