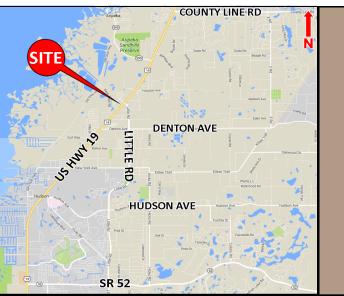

## CLASS C INDUSTRIAL BUILDING • HUDSON, FL

- 15,000 SF (mol) free-standing metal warehouse on .84 acres, with roll-up doors, loading dock & new LED lighting
- 5,600 SF (mol) outside storage/covered parking or workspace with LED lighting
- Prime location near U.S. Highway 19 and Little Road traffic signal near the new RaceTrac gas station
- Space includes offices/3 restrooms extensive warehouse racking available/in place
- Zoned Commercial (C-2) 30 parking spaces
- AADT of 44,000 vehicles per day along U.S. Highway 19 and 50,500 along Little Road per FDOT