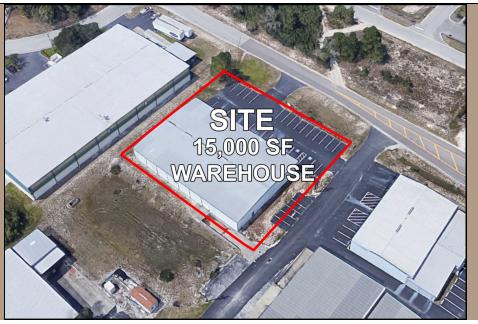

## CLASS C INDUSTRIAL BUILDING • HUDSON, FL

- 15,000 SF (mol) free-standing metal warehouse on .84 acres, with roll-up doors, loading dock & new LED lighting
- 5,600 SF (mol) outside storage/covered parking or workspace with LED lighting
- Prime location near U.S. Highway 19 and Little Road traffic signal near the new RaceTrac gas station
- Space includes offices/3 restrooms extensive warehouse racking available/in place
- Zoned Commercial (C-2) 30 parking spaces
- AADT of 44,000 vehicles per day along U.S. Highway 19 and 50,500 along Little Road per FDOT