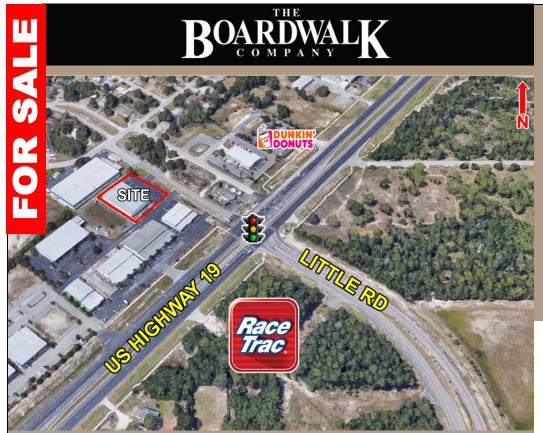

## CLASS C INDUSTRIAL BUILDING • HUDSON, FL

- 15,000 SF (mol) free-standing metal warehouse on .84 acres, with roll-up doors, loading dock & new LED lighting
- 5,600 SF (mol) outside storage/covered parking or workspace with LED lighting
- Prime location near U.S. Highway 19 and Little Road traffic signal near the new RaceTrac gas station
- Space includes offices/3 restrooms extensive warehouse racking available/in place
- Zoned Commercial (C-2) 30 parking spaces
- AADT of 44,000 vehicles per day along U.S. Highway 19 and 50,500 along Little Road per FDOT