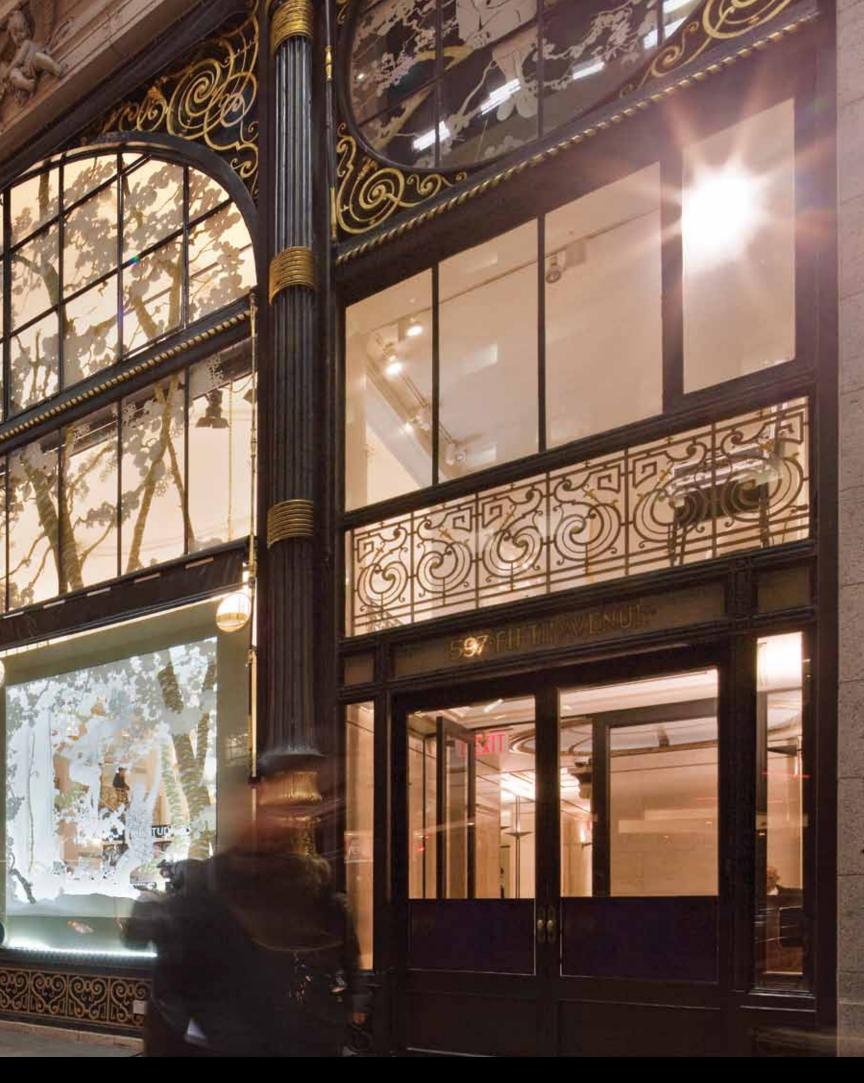

### THE PROPERTY

- The Scribner Building
- Approximately 18,150sf of retail space
- 12-story Class A Boutique office building
- 53,334 sf of office space
- Approximately 54 ft of frontage on Fifth Avenue
- Approximately 26ft of frontage on 48th Street
- 32 ft ceiling heights
- Designated NYC landmark in 1982
- One of the city's most notable storefronts
- Fifth Avenue is the most sought after retail destination