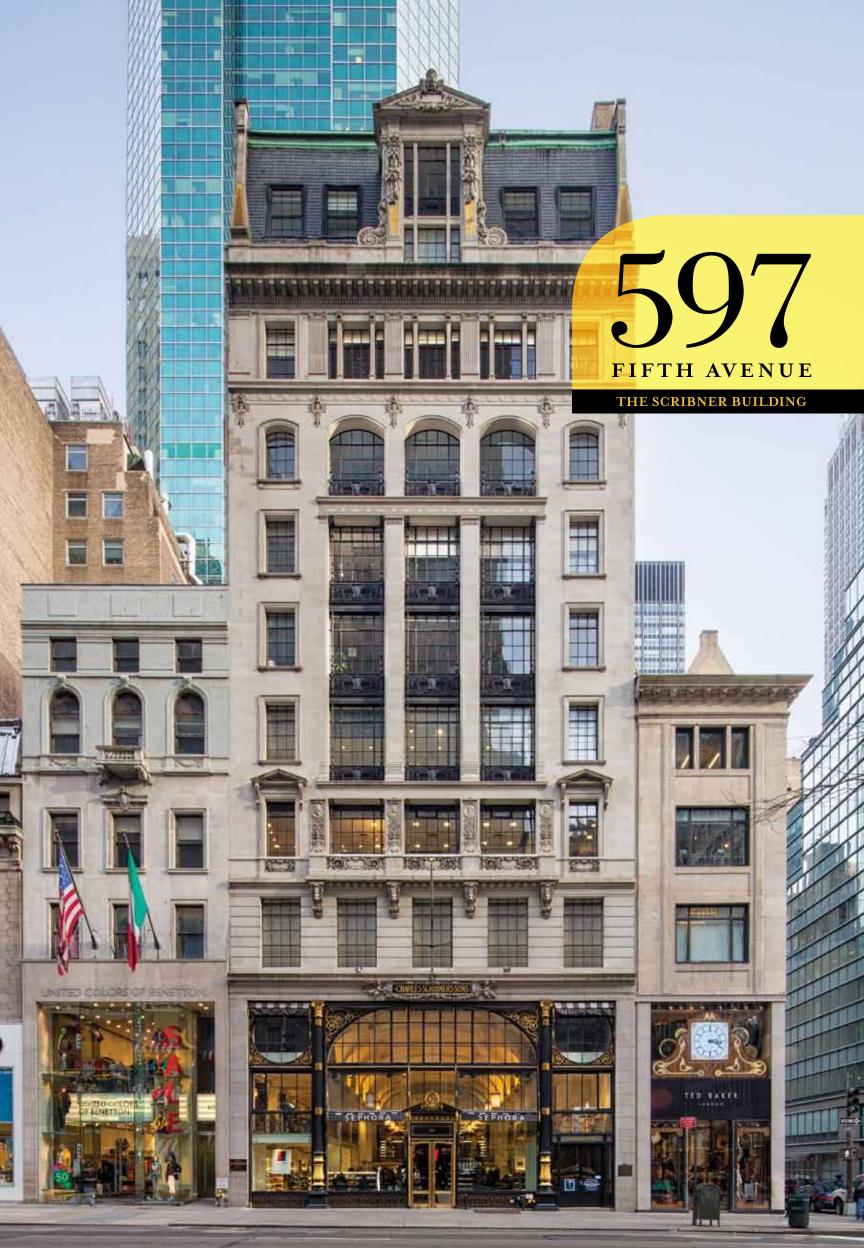

Also known as The Scribner Building, 597 Fifth Avenue is a stunning and historic landmark building.

**597 Fifth Avenue** lies on an ultra chic international shopping avenue amongst exquisite high performance retail stores such as Henri Bendel and Bergdorf Goodman. Just steps away from the iconic Rockefeller Center, hundreds of thousands of people are sure to be exposed to your brand daily. With one of the city's most notable storefronts and nearly 11,000 people passing by each hour, this elegant building offers the opportunity of a lifetime.

597
FIFTH AVENUE
THE SCRIBNER BUILDING

### THE PROPERTY

- The Scribner Building
- Approximately 18,150sf of retail space
- 12-story Class A Boutique office building
- 53,334 sf of office space
- Approximately 54 ft of frontage on Fifth Avenue
- Approximately 26ft of frontage on 48th Street
- 32 ft ceiling heights
- Designated NYC landmark in 1982
- One of the city's most notable storefronts
- Fifth Avenue is the most sought after retail destination

### LOCATION

- Fifth Avenue between 48th and 49th Streets
- 11,000 people per hour will walk by this landmark
- Up to 200,000 people may be exposed to your brand daily