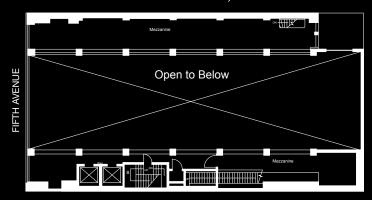

office space
- Approximately 54 ft of frontage on Fifth Avenue
- Approximately 26ft of frontage on 48th Street
- 32 ft ceiling heights
- Designated NYC landmark in 1982
- One of the city's most notable storefronts
- Fifth Avenue is the most sought after retail destination

### LOCATION

- Fifth Avenue between 48th and 49th Streets
- 11,000 people per hour will walk by this landmark
- Up to 200,000 people may be exposed to your brand daily

### SIGHTS/ATTRACTIONS

- Last year 48 million people visited NYC
- Approximately 300,000 people visit Rockefeller Center daily
- St. Patrick's Cathedral
- New York Public Library
- Bryant Park

### TRANSPORTATION

■ All of Manhattan's major subway lines land within footsteps of the Property including 1, N, Q, R, B, D, F, M







# MEZZANINE 2,000 SF





# LOWER LEVEL 4,050 SF



# 18,150 SF





www.597FifthAvenue.com



Michael Worthman (212)529-7417 mworthman@thorequities.com www.thorequities.com

**Thor Equities** is a leader in urban real estate development, leasing and management, pursuing premier retail and mixed-use assets in high-density areas. Thor Equities provides the best possible "High Street" retail and mixed-use building environments within the urban landscape across the United States, Latin America and Europe – all while delivering attractive, risk-adjusted returns to investors.