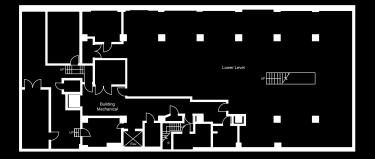

y 54 ft of frontage on Fifth Avenue
- Approximately 26ft of frontage on 48th Street
- 32 ft ceiling heights
- Designated NYC landmark in 1982
- One of the city's most notable storefronts
- Fifth Avenue is the most sought after retail destination

### LOCATION

- Fifth Avenue between 48th and 49th Streets
- 11,000 people per hour will walk by this landmark
- Up to 200,000 people may be exposed to your brand daily

### SIGHTS/ATTRACTIONS

- Last year 48 million people visited NYC
- Approximately 300,000 people visit Rockefeller Center daily
- St. Patrick's Cathedral
- New York Public Library
- Bryant Park

### TRANSPORTATION

■ All of Manhattan's major subway lines land within footsteps of the Property including 1, N, Q, R, B, D, F, M







# MEZZANINE 2,000 SF





# LOWER LEVEL 4,050 SF



# 18,150 SF





www.597FifthAvenue.com



Michael Worthman (212)529-7417 mworthman@thorequities.com www.thorequities.com

**Thor Equities** is a leader in urban real estate development, leasing and management, pursuing premier retail and mixed-use assets in high-density areas. Thor Equities provides the best possible "High Street" retail and mixed-use building environments within the urban landscape across the United States, Latin America and Europe – all while delivering attractive, risk-adjusted returns to investors.