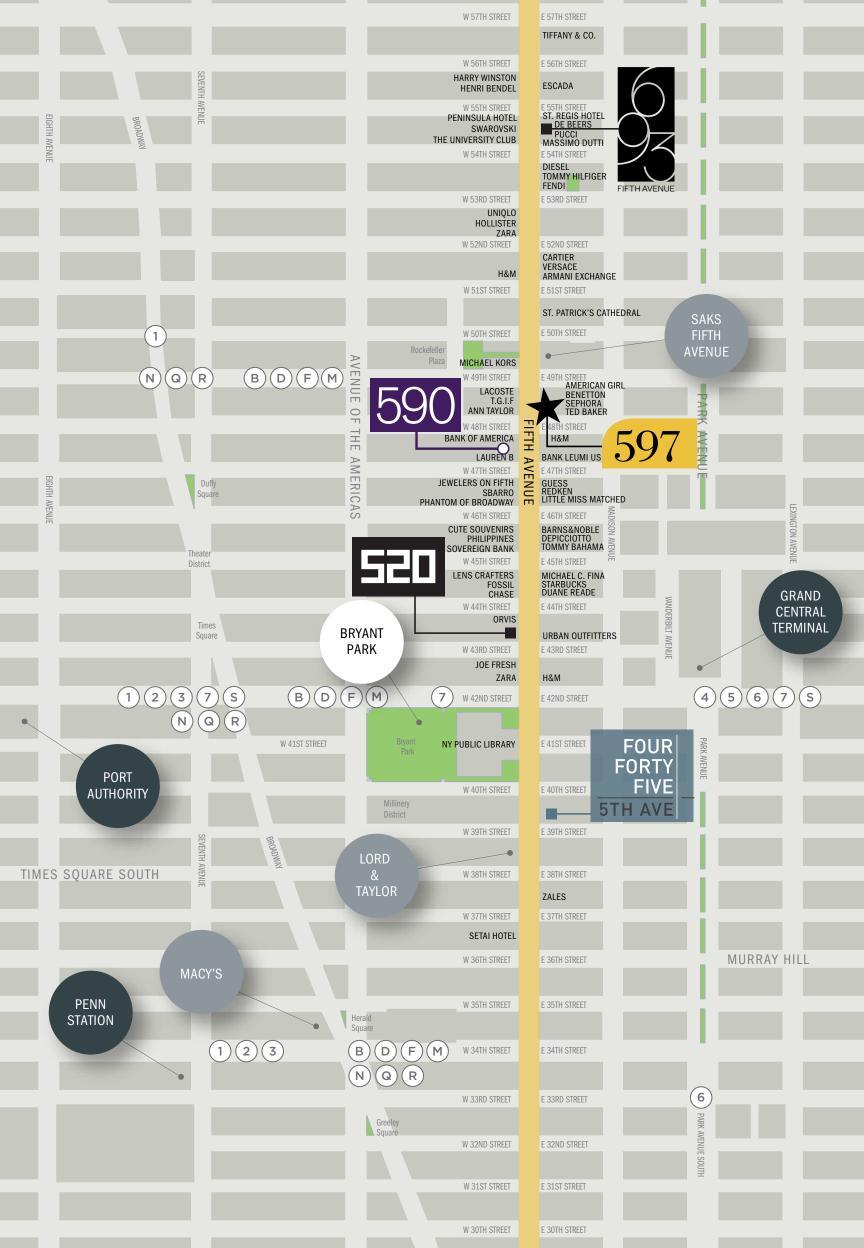

### LOCATION

- Fifth Avenue between 48th and 49th Streets
- 11,000 people per hour will walk by this landmark
- Up to 200,000 people may be exposed to your brand daily

### SIGHTS/ATTRACTIONS

- Last year 48 million people visited NYC
- Approximately 300,000 people visit Rockefeller Center daily
- St. Patrick's Cathedral
- New York Public Library
- Bryant Park

### TRANSPORTATION

■ All of Manhattan's major subway lines land within footsteps of the Property including 1, N, Q, R, B, D, F, M