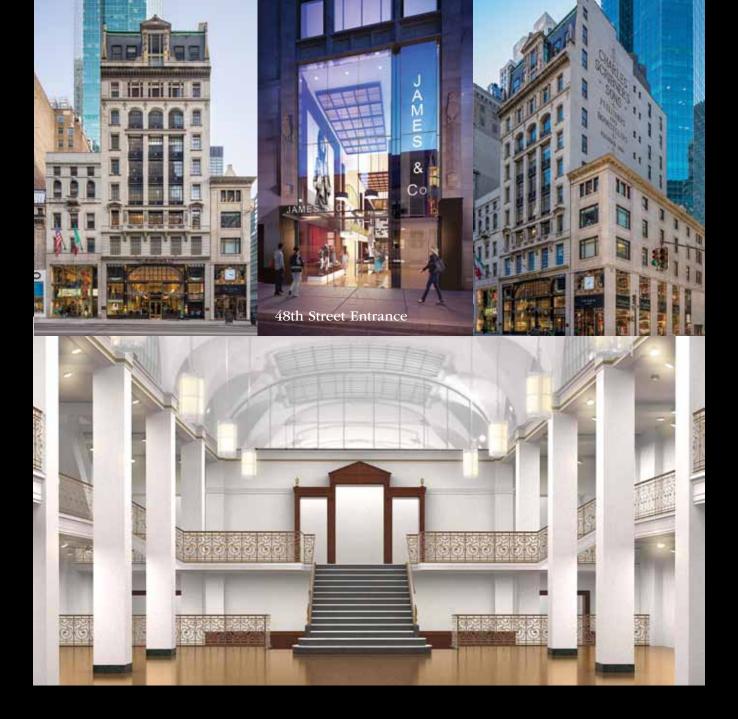

Also known as The Scribner Building, 597 Fifth Avenue is a stunning and historic landmark building.

**597 Fifth Avenue** lies on an ultra chic international shopping avenue amongst exquisite high performance retail stores such as Henri Bendel and Bergdorf Goodman. Just steps away from the iconic Rockefeller Center, hundreds of thousands of people are sure to be exposed to your brand daily. With one of the city's most notable storefronts and nearly 11,000 people passing by each hour, this elegant building offers the opportunity of a lifetime.

### THE PROPERTY

- The Scribner Building
- Approximately 18,150sf of retail space
- 12-story Class A Boutique office building
- 53,334 sf of office space
- Approximately 54 ft of frontage on Fifth Avenue
- Approximately 26ft of frontage on 48th Street
- 32 ft ceiling heights
- Designated NYC landmark in 1982
- One of the city's most notable storefronts
- Fifth Avenue is the most sought after retail destination

### LOCATION

- Fifth Avenue between 48th and 49th Streets
- 11,000 people per hour will walk by this landmark
- Up to 200,000 people may be exposed to your brand daily