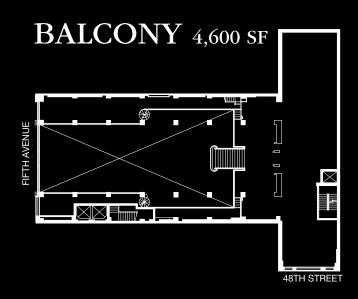

### THE PROPERTY

- The Scribner Building
- Approximately 18,150sf of retail space
- 12-story Class A Boutique office building
- 53,334 sf of office space
- Approximately 54 ft of frontage on Fifth Avenue
- Approximately 26ft of frontage on 48th Street
- 32 ft ceiling heights
- Designated NYC landmark in 1982
- One of the city's most notable storefronts
- Fifth Avenue is the most sought after retail destination

# 18,150 SF

www.597FifthAvenue.com

Michael Worthman (212)529-7417 mworthman@thorequities.com www.thorequities.com

**Thor Equities** is a leader in urban real estate development, leasing and management, pursuing premier retail and mixed-use assets in high-density areas. Thor Equities provides the best possible "High Street" retail and mixed-use building environments within the urban landscape across the United States, Latin America and Europe – all while delivering attractive, risk-adjusted returns to investors.