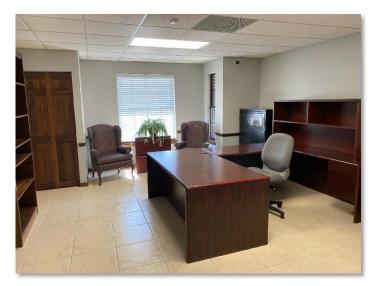

## **Suite Features & Location Amenities**

- Fully furnished office suite (or use your own furniture!)
- Recently remodeled
- Personalized suite number for mail
- High Speed Internet (wired & wifi)
- VOIP phone capability
- Private bathroom
- Security System
- Secured entry & shared lobby
- Private mailbox
- Utilities Included (electric, water, trash)
- Near Downtown New Port Richey
- Free tenant and client parking
- Quiet, professional location