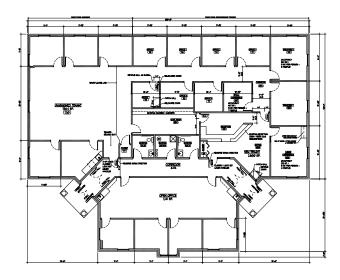

available in Maplewood Office Park
- · Close proximity to retail shops and restaurants
- Ample parking
- · Easy access to Highway 36 via White Bear Avenue
- Professional image exterior
- · Monument signage



# HEATHER RIDGE

2345-2399 ARIEL STREET N | MAPLEWOOD, MN



| Building | Address             | Available SF |
|----------|---------------------|--------------|
| 1        | 2345 Ariel Street N | -            |
| 2        | 2355 Ariel Street N | -            |
| 3        | 2365 Ariel Street N | -            |
| 4        | 2375 Ariel Street N | 1,388 SF     |
| 5        | 2385 Ariel Street N | -            |
| 6        | 2395 Ariel Street N | -            |
| 7        | 2399 Ariel Street N | -            |
|          |                     |              |

## FLOOR PLAN - BUILDING 4



#### JAY CHMIELESKI Managing Director D +1 612 430 9982 M +1 612 275 3772 jay.chmieleski@ngkf.com

CALLIE RONKOWSKI Associate D +1 612 430 9975 M +1 701 740 1017 callie.ronkowski@ngkf.com

www.ngkf.com