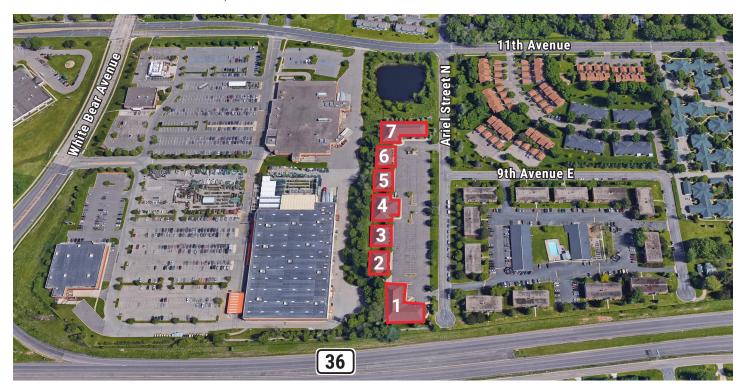

# HEATHER RIDGE

2345-2399 ARIEL STREET N | MAPLEWOOD, MN

| Building | Address             | Available SF |
|----------|---------------------|--------------|
| 1        | 2345 Ariel Street N | -            |
| 2        | 2355 Ariel Street N | -            |
| 3        | 2365 Ariel Street N | -            |
| 4        | 2375 Ariel Street N | 1,388 SF     |
| 5        | 2385 Ariel Street N | -            |
| 6        | 2395 Ariel Street N | -            |
| 7        | 2399 Ariel Street N | -            |
|          |                     |              |