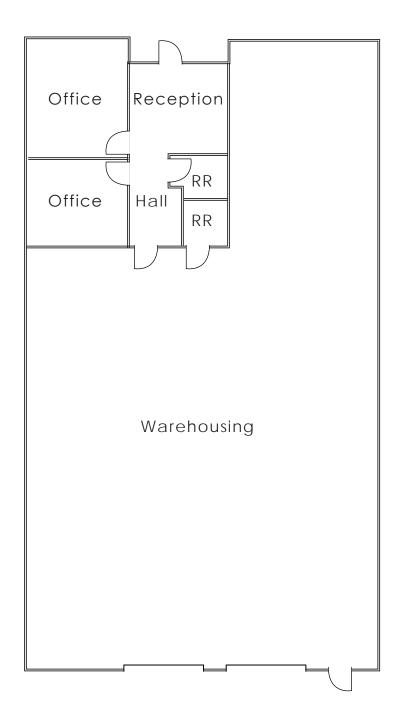

### **LISTING DATA**

5,292 SF building

922 SF of office build-out

2.3/1,000 parking

18' minimum clear height

2 oversized grade level doors

Fire sprinklered

Ideal location to access HWY 78, I-5 & I-15