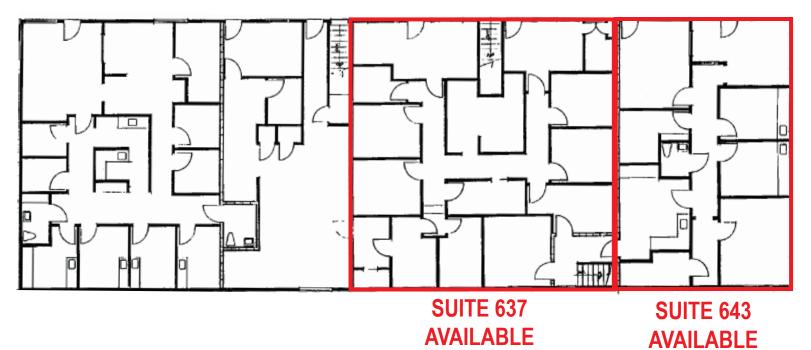

#### Lease Price: \$1.75 Modified Gross

- Established Professional Medical/Office Center
- Across from Hospital
- · Close to downtown, restaurants, and shopping

Suite 643 - 1,440 SF Suite 637 - 1,860 SF