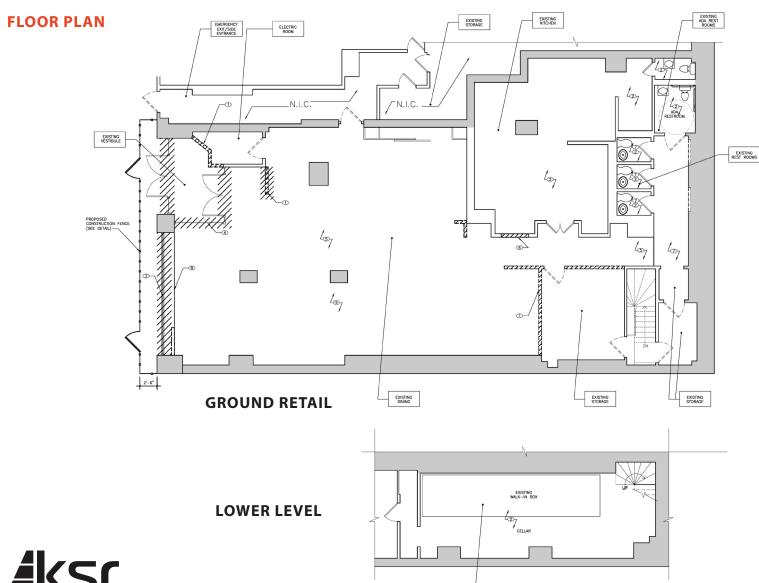

#### SIZE

**Ground Floor** Lower Level

**FRONTAGE** 35'

**CEILING HEIGHT** 20'

**POSSESSION Immediate** 

**TRANSPORTATION** 

**NEIGHBORS** 

3,200 SF

500 SF

## 344 THIRDAVE

EXISTING CELLAR

**CONTACT OUR BROKERS** FOR MORE INFORMATION: