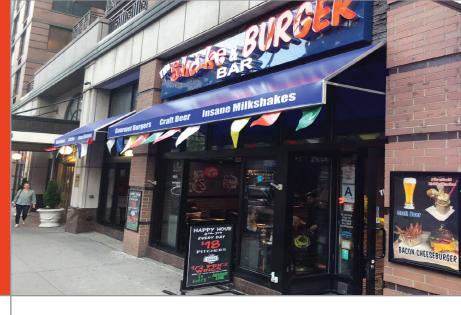

# 344 THIRDAVE

### PROPERTY HIGHLIGHTS

- Former Restaurant / Bar with Full Kitchen and Vent
- **Bar Previously Had Full Liquor License**
- **Base of 187-Unit Luxury Residential Building**
- **Directly Next to Baruch College**
- **Prime Murray Hill Restaurant Corridor**



#### SIZE

**Ground Floor** Lower Level

**FRONTAGE** 35'

**CEILING HEIGHT** 20'

**POSSESSION Immediate** 

**TRANSPORTATION** 

**NEIGHBORS** 









3,200 SF

500 SF











### **CONTACT OUR BROKERS FOR MORE INFORMATION:**

**DAVID GREEN** DGreen@ksrny.com **IKE BIBI** 

IBibi@ksrny.com Gabe@ksrny.com

516.320.0260

347.417.2860

646.761.8958

**GABE ICIKSON** 

All information supplied in this marketing presentation and/or flyer is from sources deemed reliable and is furnished subject to errors, omissions, modifications, removal of listings from sale/lease and to any listing condition. Any square footage, dimensions, floor plans and/or technical data set forth are approximations and are subject to further elaboration/confirmation.



COLLEGE

**DOG & BONE** 

HSBC

RW

MADISON