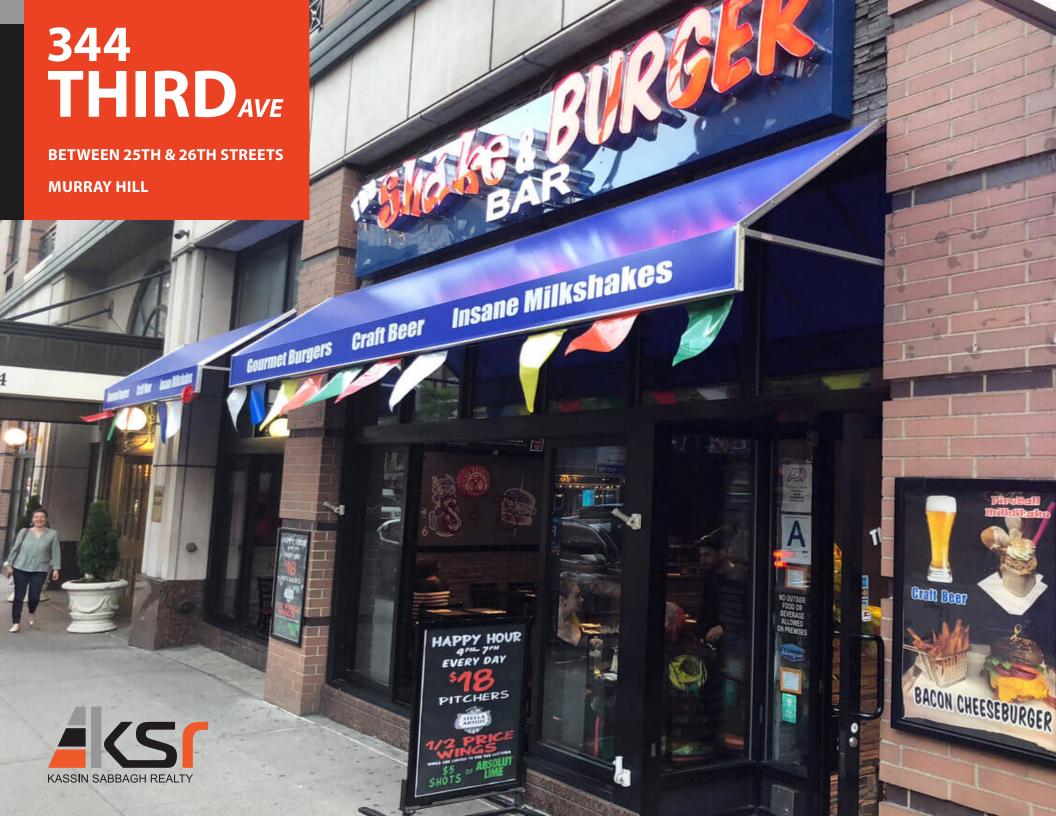

# 344 THIRDAVE

### PROPERTY HIGHLIGHTS

- Former Restaurant / Bar with Full Kitchen and Vent
- **Bar Previously Had Full Liquor License**
- **Base of 187-Unit Luxury Residential Building**
- **Directly Next to Baruch College**
- **Prime Murray Hill Restaurant Corridor**

#### SIZE

**Ground Floor** Lower Level

**FRONTAGE** 35'

**CEILING HEIGHT** 20'

**POSSESSION Immediate** 

**TRANSPORTATION** 

**NEIGHBORS** 

3,200 SF