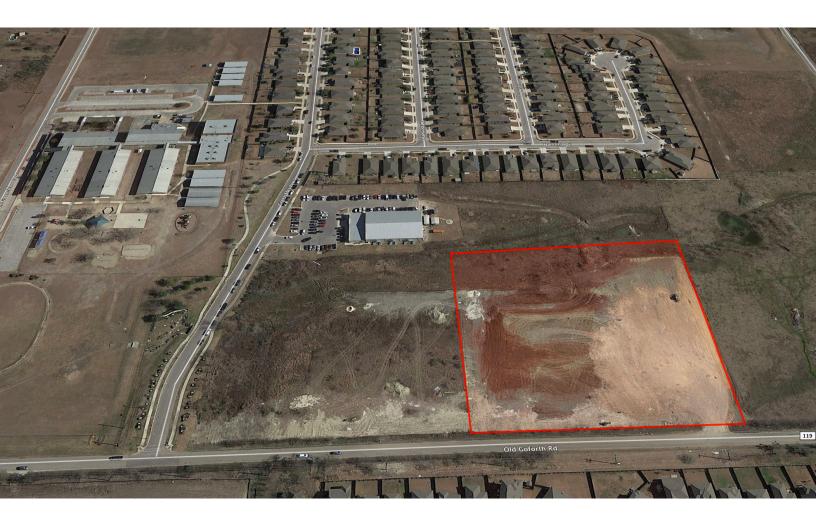

## Old Goforth Road Buda, TX 78610

LOCATION: Subject Property is located on the East side of Old Goforth Road just North of Hillside Terrace and South of Green Meadows Lane near Tom Green Elementary School

SIZE: 5.45 Acres comprised of two tracts (2.55 AC & 2.9 AC)

FRONTAGE: Approximately 515 FT

UTILITIES: All public utilities are to the site

ZONING: F4 (Form District 4)

JURISDICTION: City of Buda, Hays County