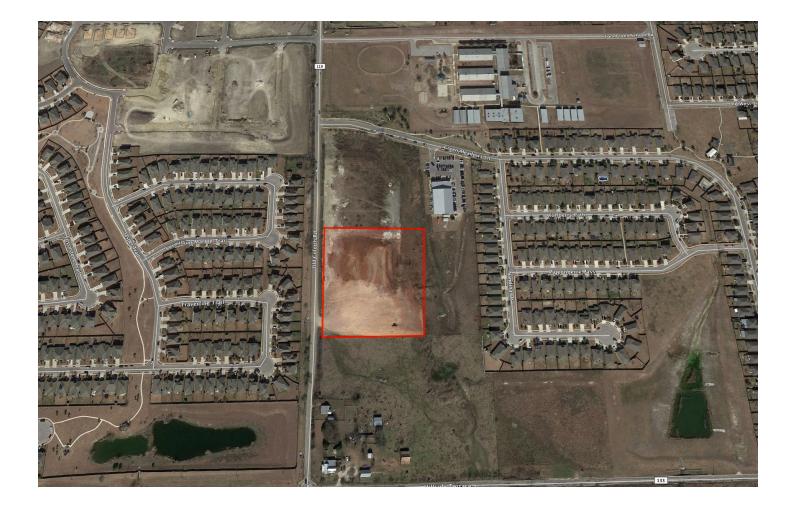

## Old Goforth Road Buda, TX 78610

LOCATION: Subject Property is located on the East side of Old Goforth Road just North of Hillside Terrace and South of Green Meadows Lane near Tom Green Elementary School

SIZE: 5.45 Acres comprised of two tracts (2.55 AC & 2.9 AC)

FRONTAGE: Approximately 515 FT

UTILITIES: All public utilities are to the site

ZONING: F4 (Form District 4)

JURISDICTION: City of Buda, Hays County