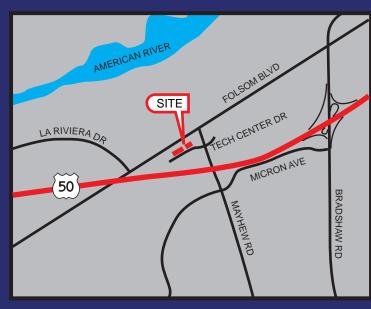

### **FEATURES:**

- Easy access to Highway 50
  - Bradshaw exit via Watt Ave
- Served by Tiber Light Rail Station
- Ample Parking
- 4:1,000 SF
- Fiber Available
- Private entrance with in-suite restrooms
- No load factor

# 9323 TECH CENTER DRIVE, SACRAMENTO CA