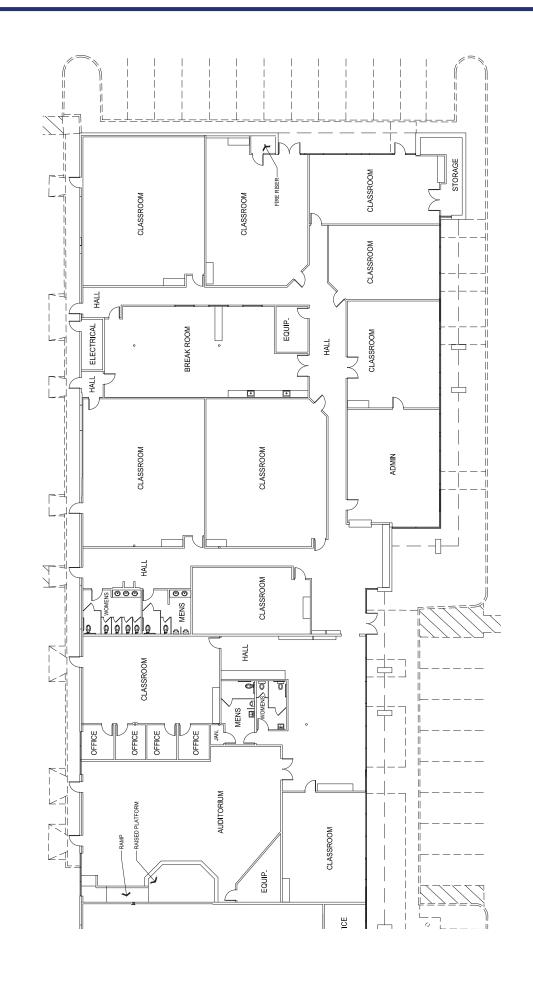

### **COMMENTS:**

Suite 200 - 19,370 SF Up to 10 classrooms, auditorium and extra capacity restrooms