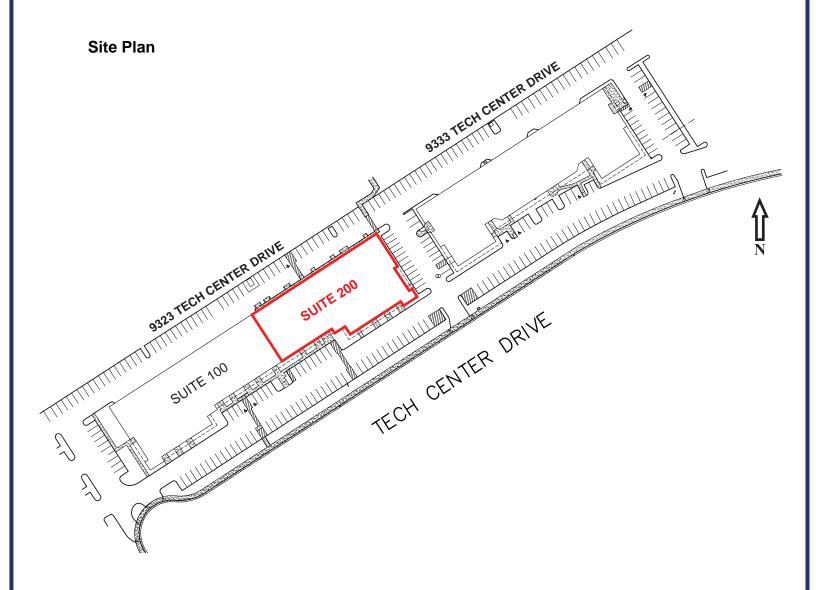

### **COMMENTS:**

Suite 200 - 19,370 SF Up to 10 classrooms, auditorium and extra capacity restrooms

# 9323 TECH CENTER DRIVE, SACRAMENTO CA

| 9323 | <b>Tech</b> | Center | <b>Drive</b> |
|------|-------------|--------|--------------|
|------|-------------|--------|--------------|

**SUITE SF LEASE RATE MONTHLY RENT** 200: 19,376 \$1.25 RSF, FSG \$24,220.00