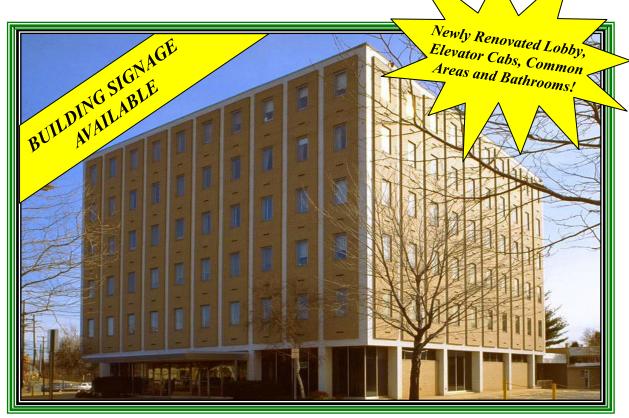

## LEASE

**Tenley Building** 

50 West Edmonston Drive Rockville, Maryland 20852

1,200-1,865 S.F.

## Medical & Office Suites Available Free Surface Parking! Lease Term: 3-10 Years

Located just steps from numerous restaurants and all of Rockville Pike's amenities, the Tenley Building features local ownership, onsite banking, cleaners, pharmacy and FREE parking! Additional features include new operable windows, storage, and individual suite Datawatch access control.

This building is located at the corner of West Edmonston Drive and Rockville Pike with convenient access to I-270.

For more details please contact:

John C. Alexander jalexander@amrcommercial.com

301.961.9696