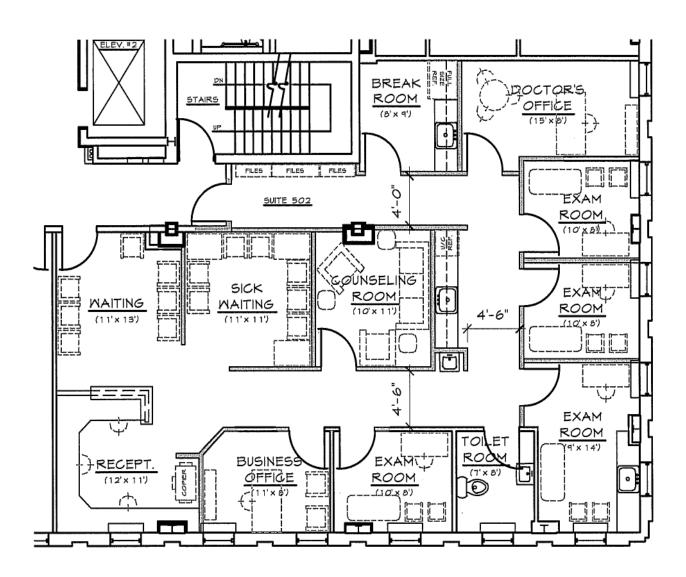

, Maryland 20852

1,200-1,865 S.F.



## Medical & Office Suites Available Free Surface Parking! Lease Term: 3-10 Years

Located just steps from numerous restaurants and all of Rockville Pike's amenities, the Tenley Building features local ownership, onsite banking, cleaners, pharmacy and FREE parking! Additional features include new operable windows, storage, and individual suite Datawatch access control.

This building is located at the corner of West Edmonston Drive and Rockville Pike with convenient access to I-270.

For more details please contact:

John C. Alexander jalexander@amrcommercial.com

301.961.9696

Celebrating 26 Gears





Tenley Professional Building 50 W. Edmonston Drive Suite 103 1,205 S.F.



## Tenley Professional Building 50 W. Edmonston Drive Suite 502 1,865 S.F.



## Tenley Professional Building 50 W. Edmonston Drive Suite 506 1,205 S.F.