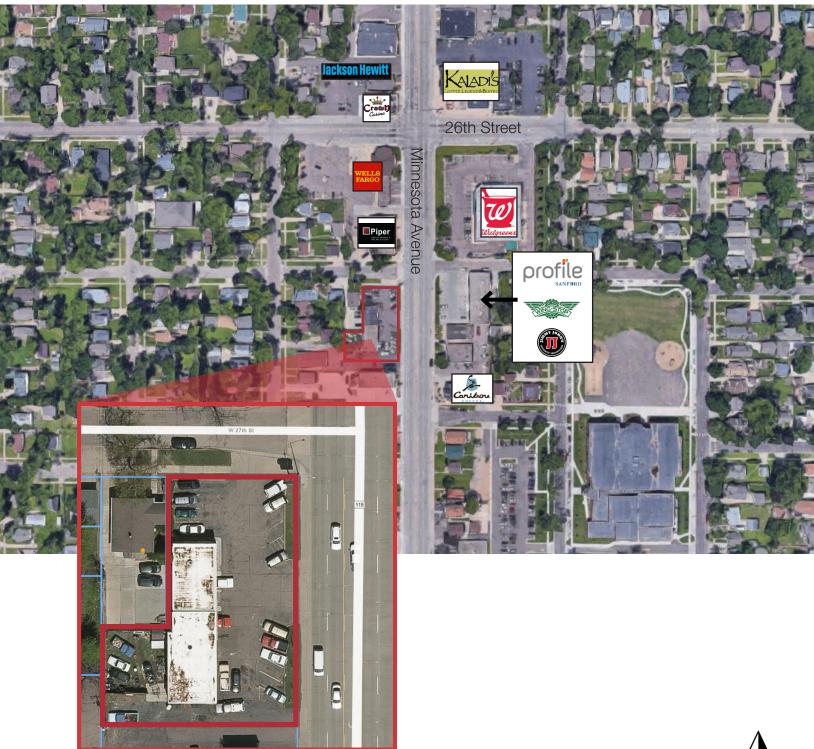

#### Location

- Located just south of the 26th & Minnesota Avenue intersection, on the west side of Minnesota Avenue
- Area neighbors include: Walgreen's, Caribou Coffee, Jimmy Johns, Wells Fargo

Dennis Breske, CCIM, SIOR +1 605 444 7100 Direct +1 605 310 6666 Cell dbreske@naisiouxfalls.com