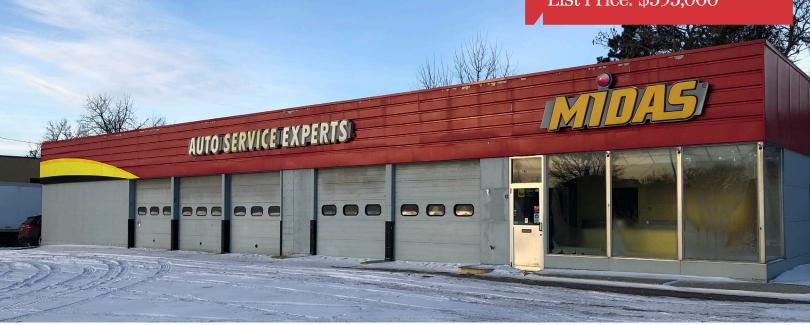

## Midas Building

1901 S. Minnesota Avenue, Sioux Falls, SD 57105

#### **Property Features**

- Building size: 3,215 sq. ft.
- Year built: 1954
- Lot size: 19,938 sq. ft.
- Zoned: C-2
- Five roll-up doors
- Paved lot
- Monument signage