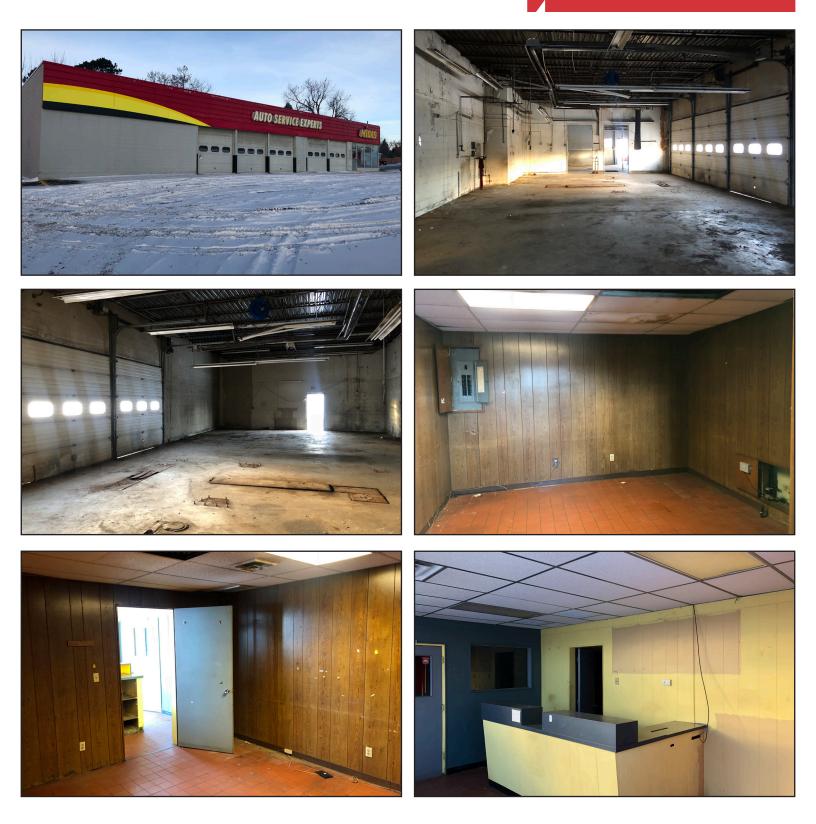

#### **Property Features**

- Building size: 3,215 sq. ft.
- Year built: 1954
- Lot size: 19,938 sq. ft.
- Zoned: C-2
- Five roll-up doors
- Paved lot
- Monument signage