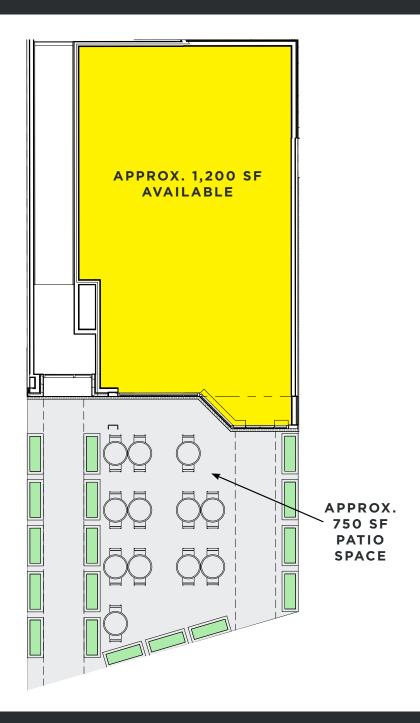

# 2106 VERMONT AVENUE NW

2106-08 VERMONT AVE NW WASHINGTON, DC 20001

SHAW

~1,200 TOTAL RETAIL SF

### SPACE AVAILABLE

~1,200 SF Retail/Restaurant space with

~750 SF outdoor patio