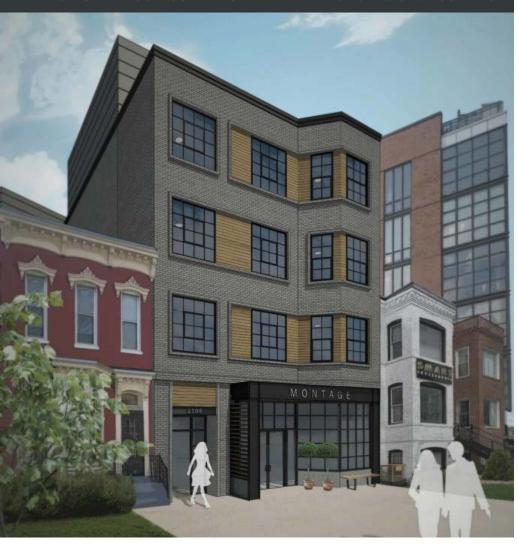

# 2106 VERMONT AVENUE NW

2106-08 VERMONT AVE NW WASHINGTON, DC 20001

SHAW

~1,200 TOTAL RETAIL SF

### SPACE AVAILABLE

~1,200 SF Retail/Restaurant space with

~750 SF outdoor patio

## **DETAILS**

New co-living development and retail suite scheduled to break ground in late 2019. The \$10.5m project will feature 43 residential units and a ground floor retail suite.

- Prime location in DC's hottest F&B corridor
- · Steps away from new Whole Foods coming to Shaw
- · Neighborhood co-tenants include the 9:30 Club, Roy Boys, Warby Parker and Bonobos