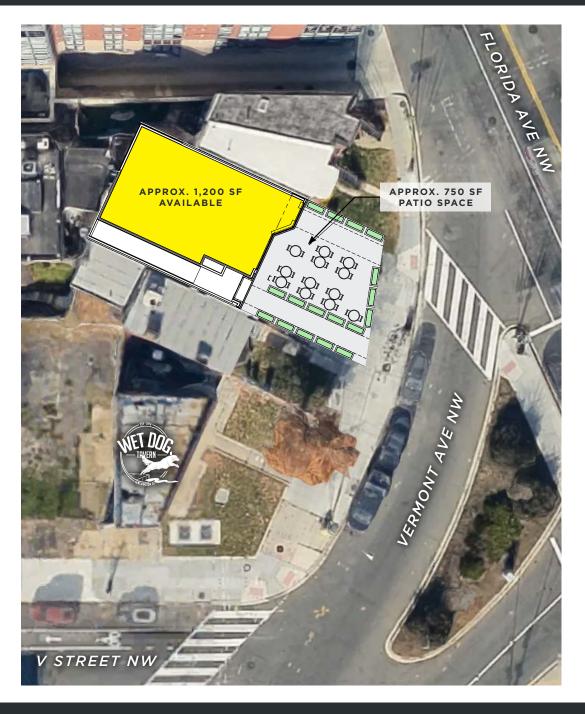

# 2106 VERMONT AVENUE NW

2106-08 VERMONT AVE NW WASHINGTON, DC 20001

SHAW

~1,200 TOTAL RETAIL SF

### SPACE AVAILABLE

~1,200 SF Retail/Restaurant space with

~750 SF outdoor patio