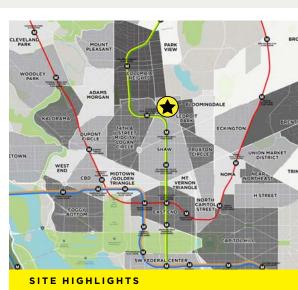

# 2106 VERMONT AVENUE NW

2106-08 VERMONT AVE NW WASHINGTON, DC 20001

SHAW

~1,200 TOTAL RETAIL SF

## **DETAILS**

New co-living development and retail suite scheduled to break ground in late 2019. The \$10.5m project will feature 43 residential units and a ground floor retail suite.

- Prime location in DC's hottest F&B corridor
- · Steps away from new Whole Foods coming to Shaw
- · Neighborhood co-tenants include the 9:30 Club, Roy Boys, Warby Parker and Bonobos