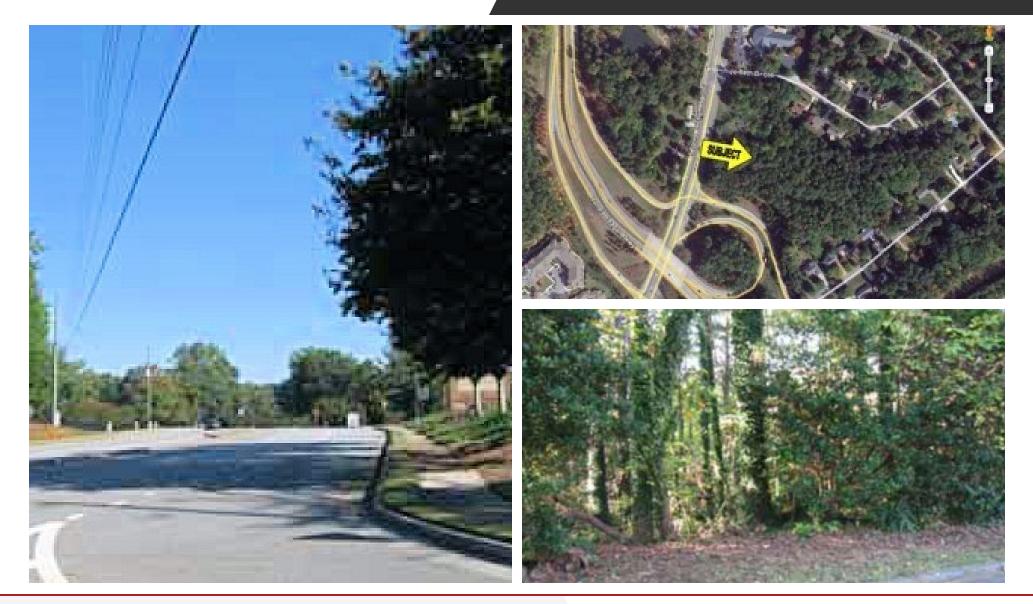

# Sale Price: \$655,000 6.555 acres zoned O-I (Office-Institutional). 305' of frontage on Five Forks Trickum Road and 324' of frontage on Jo Beth Drive. PROPERTY HIGHLIGHTS • Great visibility and exposure with 695' of frontage along Ronald Reagan Parkway (without road access along exit ramp). Lot Size: 6.55 Acres You state • Great visibility and exposure with 695' of frontage along Ronald Reagan Parkway (without road access along exit ramp). You state • Mostly wooded with gently rolling topography. • All utilities available; on septic. Price / SF: \$2.30