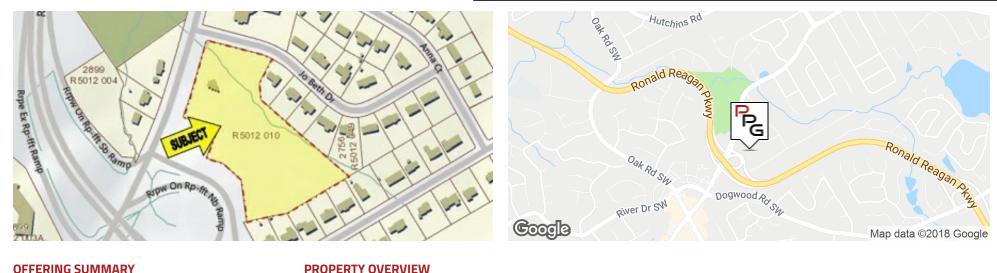

# FIVE FORKS TRICKUM RD-6.55 ACRES FOR OFFICE-INSTITUTIONAL USE

FOR SALE

R501127

U U

Ball

2728 R5012 009

5012 010

PROPERTY GROUP

Land :

2828 FIVE FORKS TRICKUM DR SW, LAWRENCEVILLE, GA 30044

# Sale Price: \$655,000 6.555 acres zoned O-I (Office-Institutional). 305' of frontage on Five Forks Trickum Road and 324' of frontage on Jo Beth Drive. PROPERTY HIGHLIGHTS • Great visibility and exposure with 695' of frontage along Ronald Reagan Parkway (without road access along exit ramp). Lot Size: 6.55 Acres You state • Great visibility and exposure with 695' of frontage along Ronald Reagan Parkway (without road access along exit ramp). You state • Mostly wooded with gently rolling topography. • All utilities available; on septic. Price / SF: \$2.30