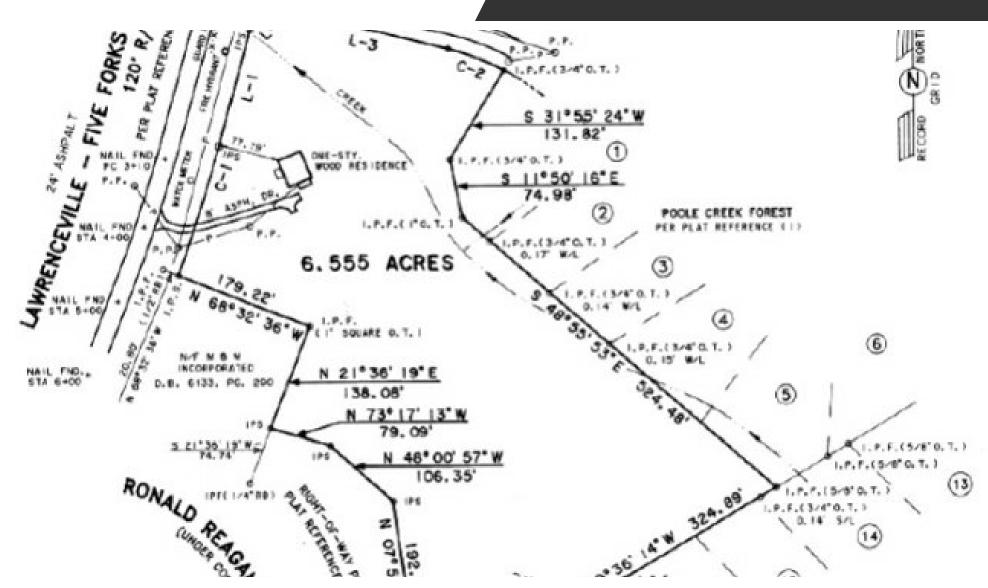

# Sale Price: \$655,000 6.555 acres zoned O-I (Office-Institutional). 305' of frontage on Five Forks Trickum Road and 324' of frontage on Jo Beth Drive. PROPERTY HIGHLIGHTS • Great visibility and exposure with 695' of frontage along Ronald Reagan Parkway (without road access along exit ramp). Lot Size: 6.55 Acres You state • Great visibility and exposure with 695' of frontage along Ronald Reagan Parkway (without road access along exit ramp). You state • Mostly wooded with gently rolling topography. • All utilities available; on septic. Price / SF: \$2.30