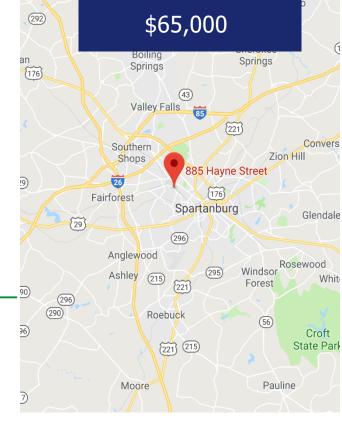

## **FOR SALE**

885 Hayne St., Spartanburg, SC 29301



## **Great Owner/User Opportunity!**

- Total of +/- 1 Acre including former Service Station & Adjacent Lot
- Centrally Located in City Of Spartanburg
- Ideal Site for Northside Re-Development Project
- In City of Spartanburg Opportunity Zone
- Tax Map #'s: 7-11-03-023.00 & 7-11-03-024.00

CONTACT

Greyson Furnas- 864.316.8192 Dylan Abernathy- 864. 237.8613 Greysonfurnas@spencerhines.com Dabernathy@spencerhines.com

## www.spencerhines.com

COMMERCIAL REAL ESTATE SALES, LEASING, & INVESTMENTS 380 S. Pine Street, Spartanburg, SC 29302 - 864.583.1001