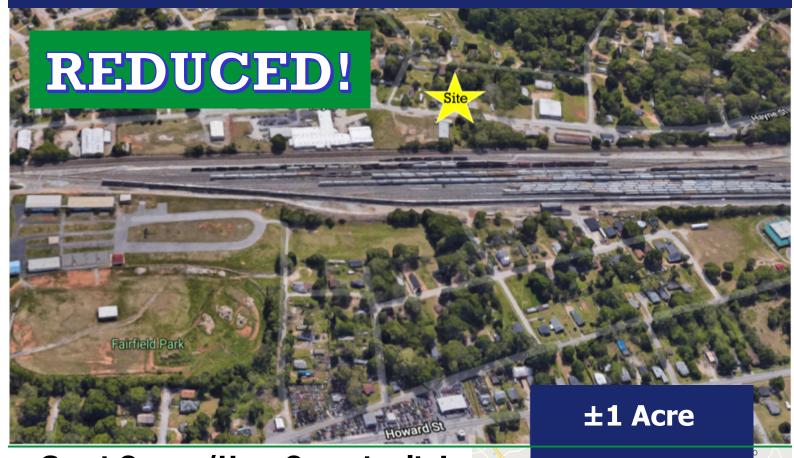

## **FOR SALE**

885 Hayne St., Spartanburg, SC 29301

## **Great Owner/User Opportunity!**

- Total of +/- 1 Acre including former Service Station & Adjacent Lot
- Centrally Located in City Of Spartanburg
- Ideal Site for Northside Re-Development Project
- In City of Spartanburg Opportunity Zone
- Tax Map #'s: 7-11-03-023.00 & 7-11-03-024.00