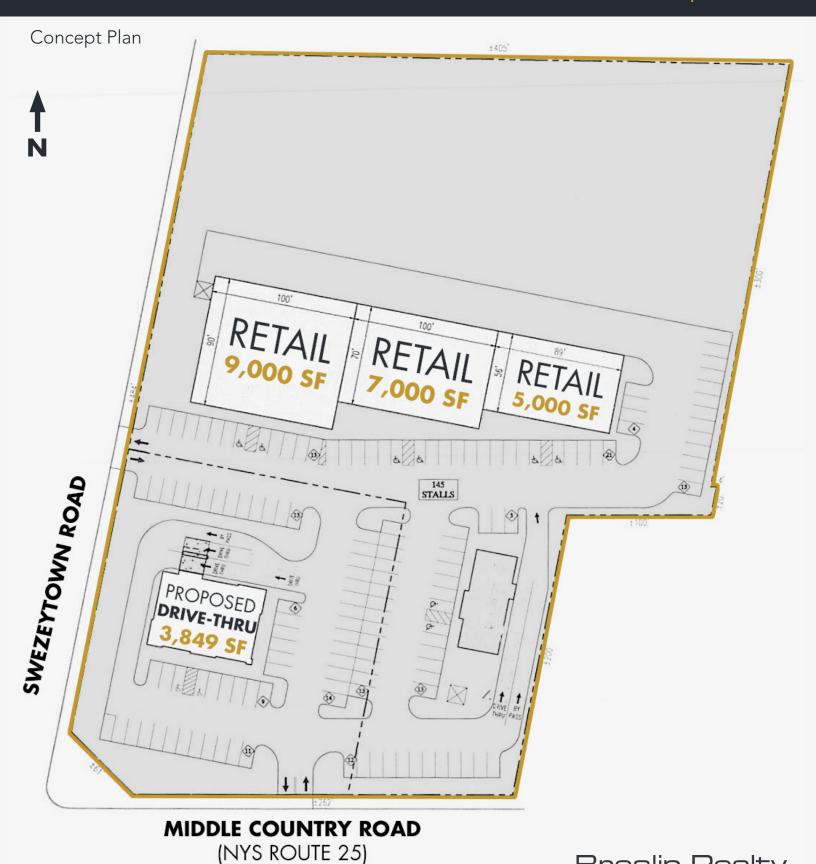

#### PROPERTY SIZE

+/- 4.4 Acres

#### **COMMENTS**

- Build to Suit or Ground Lease opportunity
- Excellent visibility and access in a growing community
- Mixed-Use Development

 DEMOS
 1 MILE
 3 MILE
 5 MILE

 POP
 8,235
 51,885
 149,057

A.H.H.I \$111,308 \$102,674 \$108,105