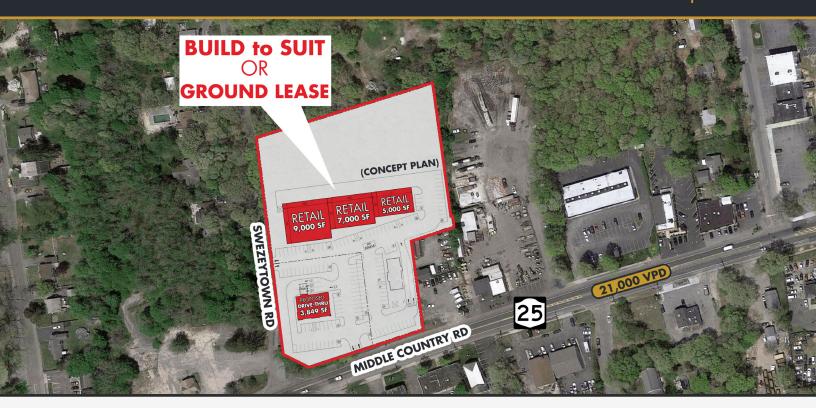

## MIDDLE ISLAND, NEW YORK

Build to Suit of Ground Lease Mixed-Use Development

## LOCATION

N/E/C of Middle Country Road & Swezeytown Road Middle Island, NY

#### **TRAFFIC**

21,000 vehicles per day on Middle Country Road

#### **COMMENTS**

- Build to Suit or Ground Lease opportunity
- Excellent visibility and access in a growing community
- Mixed-Use Development

 DEMOS
 1 MILE
 3 MILE
 5 MILE

 POP
 8,235
 51,885
 149,057

A.H.H.I \$111,308 \$102,674 \$108,105