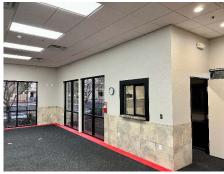

**SUITE 100 ±2,997 SF | \$23.00 NNN** 

- Open Reception Area
- Executive Sized Office
- Small Office
- 2 Restrooms
- Open Bull Pen Area

Rare Office Opportunity Located Off Higley Rd & Loop 202 San Tan Freeway