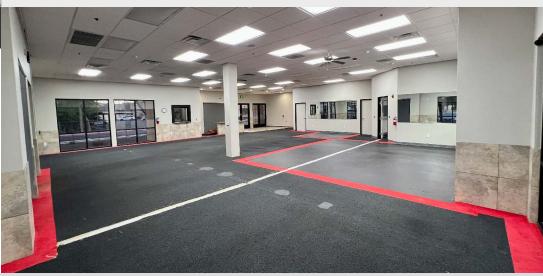

**SUITE 100 ±2,997 SF | \$23.00 NNN** 

- Open Reception Area
- Executive Sized Office
- Small Office
- 2 Restrooms
- Open Bull Pen Area

Rare Office Opportunity Located Off Higley Rd & Loop 202 San Tan Freeway