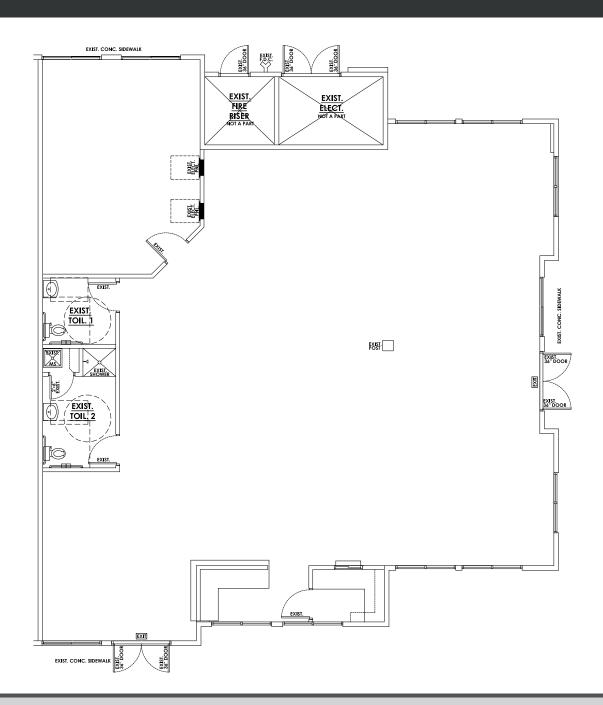

or representation about such information. The prospective buyer or lessee should independently verify all dimensions, specifications, floor plans, and all information prior to the lease or purchase of the property. All offerings are subject to prior sale, lease, or withdrawal from the market without prior notice. Effective 03 09 22



**SUITE 100 ±2,997 SF | \$23.00 NNN** 

- Open Reception Area
- Executive Sized Office
- Small Office
- 2 Restrooms
- Open Bull Pen Area

Rare Office Opportunity Located Off Higley Rd & Loop 202 San Tan Freeway





TEMPE: 2323 W. University Drive, Tempe, AZ 85281 | 480.966.2301 SCOTTSDALE: 8777 N. Gainey Center Dr., Suite 245, Scottsdale, AZ 85258 | www.cpiaz.com Matt Zaccardi D: 480.966.7625 M: 602.561.1339 mzaccardi@cpiaz.com



#### Floor Plan As-Built





### **Conceptual General Office**



### **Conceptual Medical Office**



### HIGLEY PARK COMMONS















### HIGLEY PARK COMMONS