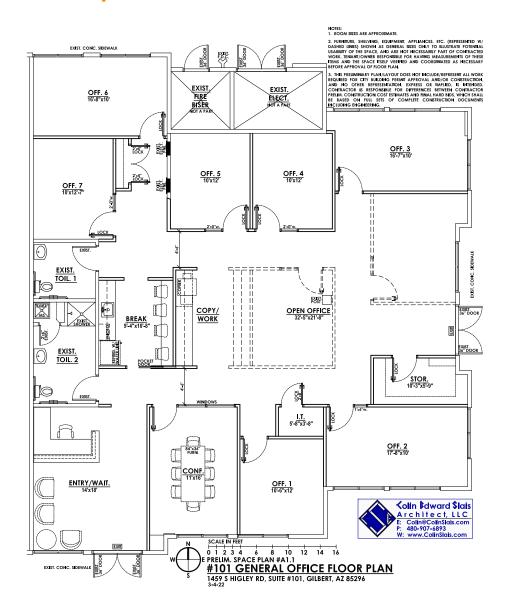

on. The prospective buyer or lessee should independently verify all dimensions, specifications, floor plans, and all information prior to the lease or purchase of the property. All offerings are subject to prior sale, lease, or withdrawal from the market without prior notice. Effective 03 09 22



**SUITE 100 ±2,997 SF | \$23.00 NNN** 

- Open Reception Area
- Executive Sized Office
- Small Office
- 2 Restrooms
- Open Bull Pen Area

Rare Office Opportunity Located Off Higley Rd & Loop 202 San Tan Freeway





TEMPE: 2323 W. University Drive, Tempe, AZ 85281 | 480.966.2301 SCOTTSDALE: 8777 N. Gainey Center Dr., Suite 245, Scottsdale, AZ 85258 | www.cpiaz.com Matt Zaccardi D: 480.966.7625 M: 602.561.1339 mzaccardi@cpiaz.com



#### Floor Plan As-Built





### **Conceptual General Office**



### **Conceptual Medical Office**



### HIGLEY PARK COMMONS















### HIGLEY PARK COMMONS