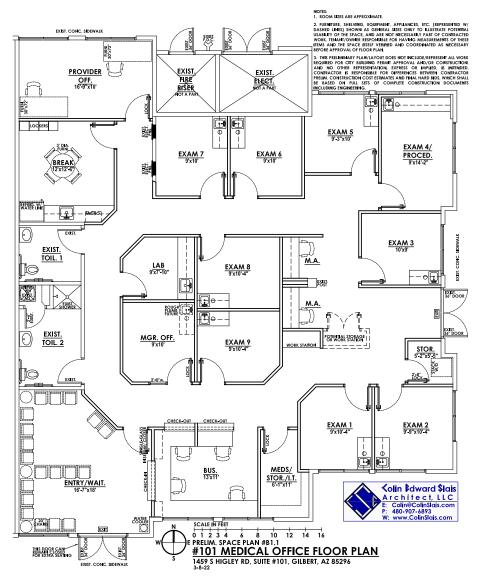

hould independently verify all dimensions, specifications, floor plans, and all information prior to the lease or purchase of the property. All offerings are subject to prior sale, lease, or withdrawal from the market without prior notice. Effective 03 09 22



**SUITE 100 ±2,997 SF | \$23.00 NNN** 

- Open Reception Area
- Executive Sized Office
- Small Office
- 2 Restrooms
- Open Bull Pen Area

Rare Office Opportunity Located Off Higley Rd & Loop 202 San Tan Freeway





TEMPE: 2323 W. University Drive, Tempe, AZ 85281 | 480.966.2301 SCOTTSDALE: 8777 N. Gainey Center Dr., Suite 245, Scottsdale, AZ 85258 | www.cpiaz.com Matt Zaccardi D: 480.966.7625 M: 602.561.1339 mzaccardi@cpiaz.com



#### Floor Plan As-Built





### **Conceptual General Office**



### **Conceptual Medical Office**



### HIGLEY PARK COMMONS















### HIGLEY PARK COMMONS