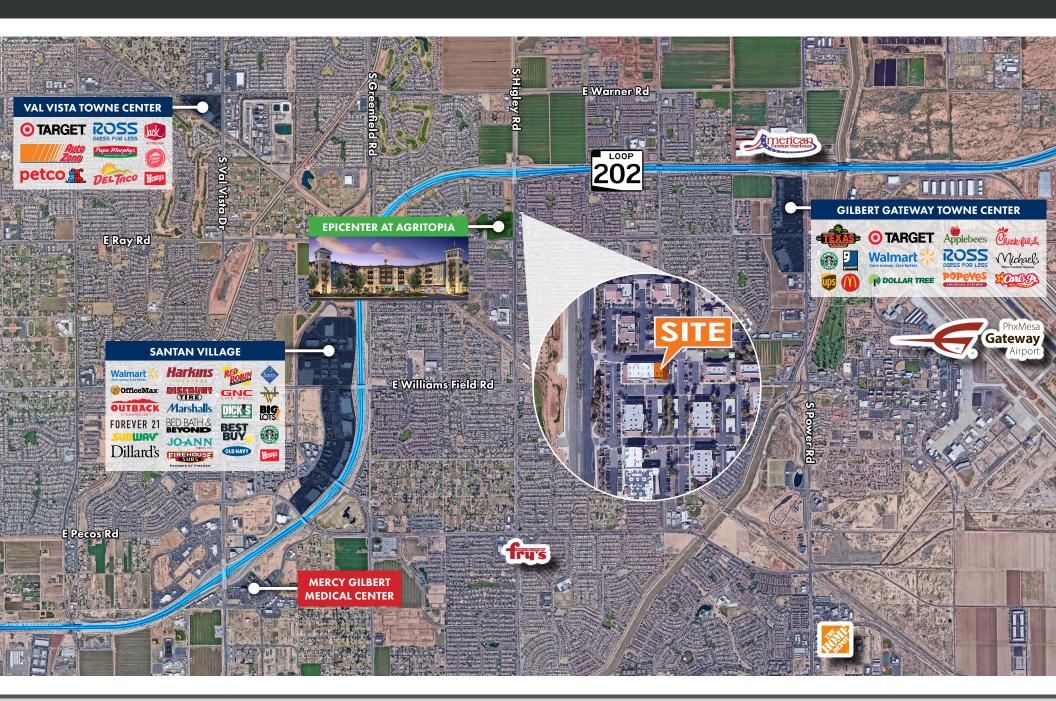

ns, and all information prior to the lease or purchase of the property. All offerings are subject to prior sale, lease, or withdrawal from the market without prior notice. Effective 03 09 22



**SUITE 100 ±2,997 SF | \$23.00 NNN** 

- Open Reception Area
- Executive Sized Office
- Small Office
- 2 Restrooms
- Open Bull Pen Area

Rare Office Opportunity Located Off Higley Rd & Loop 202 San Tan Freeway





TEMPE: 2323 W. University Drive, Tempe, AZ 85281 | 480.966.2301 SCOTTSDALE: 8777 N. Gainey Center Dr., Suite 245, Scottsdale, AZ 85258 | www.cpiaz.com Matt Zaccardi D: 480.966.7625 M: 602.561.1339 mzaccardi@cpiaz.com



#### Floor Plan As-Built





### **Conceptual General Office**



### **Conceptual Medical Office**



### HIGLEY PARK COMMONS















### HIGLEY PARK COMMONS