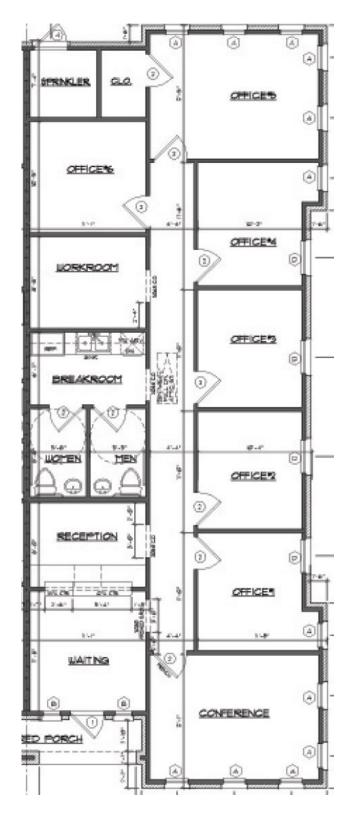

## Suite 180 1,717 Square Feet

- Excellent visibility on Southlake Blvd.
- Located just west of Davis Blvd. near the Southlake/Keller border.
- Beautifully finished out interior! <u>Move in</u> Ready!
- Suite 180 includes 6 window offices, conference room, workroom, built-in reception area, waiting area, kitchen/breakroom, 2 private restrooms, and closet/storage.