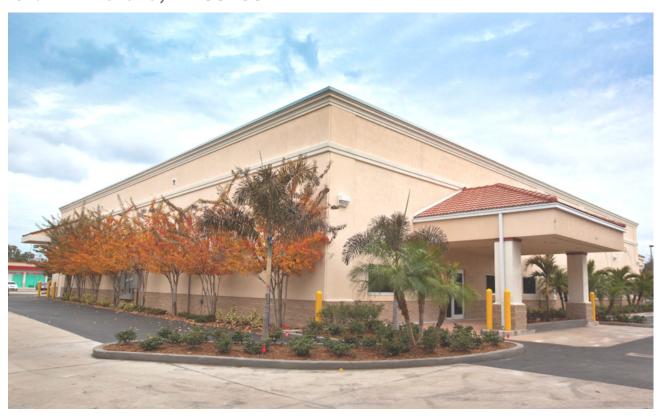

## NOW LEASING - MEDICAL OFFICE Near St. Anthony's Hospital

Introducing a medical & professional office building near St. Anthony's Hospital, professional offices, and retail amenities. It is located on the corner of MLK Street North and 9th Avenue North just outside downtown St. Petersburg with easy access onto I-275.

- 1,928 SF to 7,917 SF available space
- Highly visible stand alone facility offering excellent signage
- Abundant parking with multiple entrances
- Within two miles of St. Anthony's and Bayfront Hospitals
- Traffic count 14,116 VPD