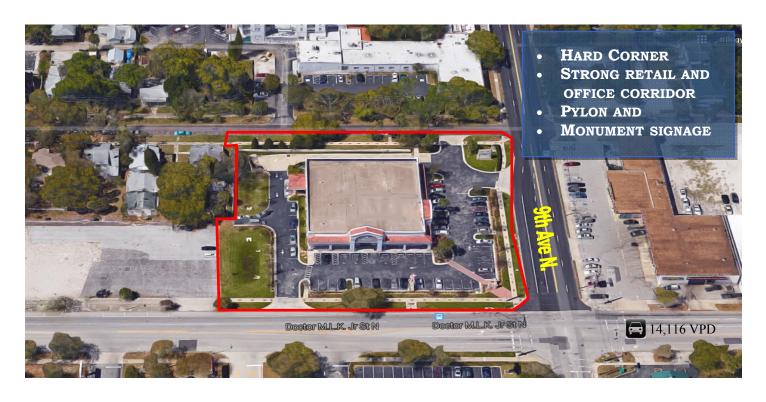

## NOW LEASING - MEDICAL OFFICE Near St. Anthony's Hospital

Introducing a medical & professional office building near St. Anthony's Hospital, professional offices, and retail amenities. It is located on the corner of MLK Street North and 9th Avenue North just outside downtown St. Petersburg with easy access onto I-275.

- 1,928 SF to 7,917 SF available space
- Highly visible stand alone facility offering excellent signage
- Abundant parking with multiple entrances
- Within two miles of St. Anthony's and Bayfront Hospitals
- Traffic count 14,116 VPD