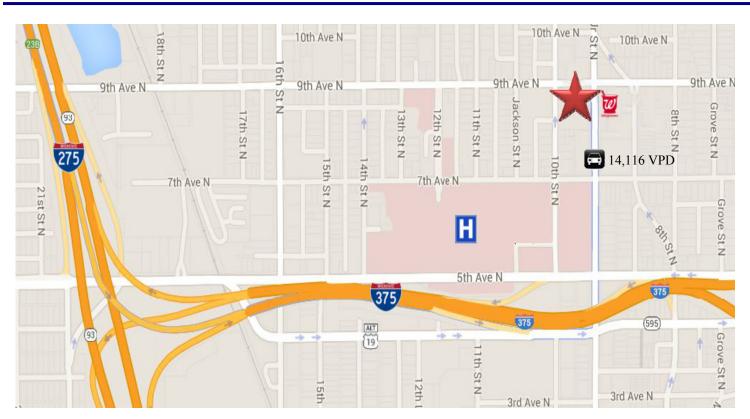

## NOW LEASING - MEDICAL OFFICE Near St. Anthony's Hospital

Introducing a medical & professional office building near St. Anthony's Hospital, professional offices, and retail amenities. It is located on the corner of MLK Street North and 9th Avenue North just outside downtown St. Petersburg with easy access onto I-275.

- 1,928 SF to 7,917 SF available space
- Highly visible stand alone facility offering excellent signage
- Abundant parking with multiple entrances
- Within two miles of St. Anthony's and Bayfront Hospitals
- Traffic count 14,116 VPD