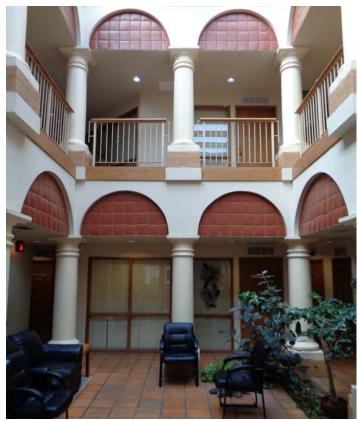

# **GUADALUPE OFFICE PLAZA**

2659 W. GUADALUPE ROAD MESA, AZ 85202

### **PROPERTY FEATURES**

- +  $\pm 13,749$  SF office building, two (2)  $\pm 6,874$  SF buildings
- + Building can be sold separately
- + Excellent exposure on Guadalupe Road
- + High traffic counts (ADOT 2017, Tempe 2016):
  - Gudalupe Road: ±24,378 VPD
  - Loop 101: ±193,163 VPD

- + Perfect owner/user property for medical user, professional office, investment
- + Immediate access to Loop 101 Freeway
- + Numerous amenities in area
- + Major employment centers in area include Mesa Community College, Cardon Children's Medical Center, ASU Discovery Center