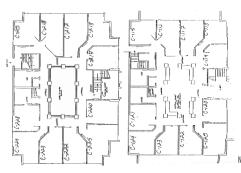

LUPE OFFICE PLAZA**

2659 W. GUADALUPE ROAD MESA, AZ 85202





### **PROPERTY FEATURES**

- +  $\pm 13,749$  SF office building, two (2)  $\pm 6,874$  SF buildings
- + Building can be sold separately
- + Excellent exposure on Guadalupe Road
- + High traffic counts (ADOT 2017, Tempe 2016):
  - Gudalupe Road: ±24,378 VPD
  - Loop 101: ±193,163 VPD

- + Perfect owner/user property for medical user, professional office, investment
- + Immediate access to Loop 101 Freeway
- + Numerous amenities in area
- + Major employment centers in area include Mesa Community College, Cardon Children's Medical Center, ASU Discovery Center



## **CONTACT US**

#### **NATE GOLDFARB**

Associate +1 602 735 1791 nate.goldfarb@cbre.com



## FOR SALE

# **GUADALUPE OFFICE PLAZA**





## FLOOR PLANS BUILDING C





### **BUILDING D**







© 2017 CBRE, Inc. All rights reserved. This information has been obtained from sources believed reliable, but has not been verified for accuracy or completeness. You should conduct a careful, independent investigation of the property and verify all information. Any reliance on this information is solely at your own risk. CBRE and the CBRE logo are service marks of CBRE, Inc. and/or its affiliated or related companies in the United States and other countries. All other marks displayed on this document are the property of their respective owners. Photos herein are the property of their respective owners and use of these images without the express written consent of the owner is prohibited.