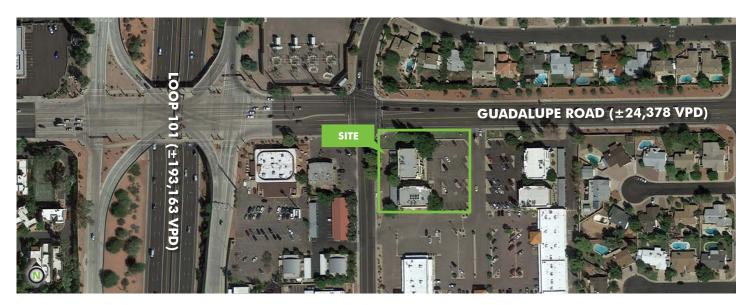

### **PROPERTY FEATURES**

- +  $\pm 13,749$  SF office building, two (2)  $\pm 6,874$  SF buildings
- + Building can be sold separately
- + Excellent exposure on Guadalupe Road
- + High traffic counts (ADOT 2017, Tempe 2016):
  - Gudalupe Road: ±24,378 VPD
  - Loop 101: ±193,163 VPD

- + Perfect owner/user property for medical user, professional office, investment
- + Immediate access to Loop 101 Freeway
- + Numerous amenities in area
- + Major employment centers in area include Mesa Community College, Cardon Children's Medical Center, ASU Discovery Center