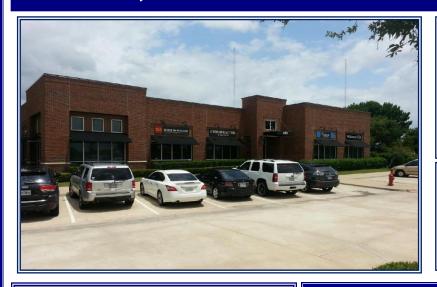

### The Mercantile Phase I +/- 11,360 SF Building Map

The Mercantile Phase I - 878 S. Denton Tap Road, Coppell, Texas 75019 is an upscale Class A office property conveniently located on S. Denton Tap Road between Beltline and Sandy Lake Road in the heart of Coppell and Northwest Dallas County growth. The building has a prominent S. Denton Tap Road address with signage opportunities, excellent visibility and frontage. The property is constructed in a beautiful brick exterior architecture with an immaculate park-like courtyard and sitting area which is impressively landscaped. Excellent demographics, close proximity to high-net worth residents, restaurants, county clubs and shopping. Multiple freeway access points, George Bush Tollway, I-635, Highways 121, I-35 E, Highway114 and 183/Airport Freeway. Convenient access, 10 minutes to DFW International Airport, midway point between Dallas and Fort Worth, 10 minutes to Las Colinas Urban Center, 20 minutes to Downtown Dallas and Downtown Ft. Worth.