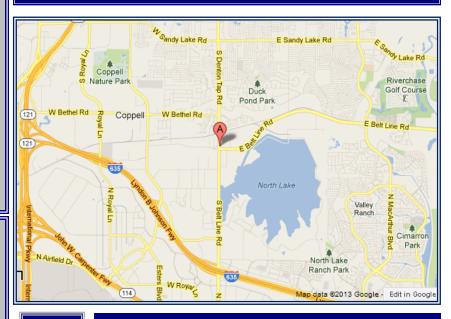

### The Mercantile Phase I +/- 11,360 SF Building Map

The Mercantile Phase I - 878 S. Denton Tap Road, Coppell, Texas 75019 is an upscale Class A office property conveniently located on S. Denton Tap Road between Beltline and Sandy Lake Road in the heart of Coppell and Northwest Dallas County growth. The building has a prominent S. Denton Tap Road address with signage opportunities, excellent visibility and frontage. The property is constructed in a beautiful brick exterior architecture with an immaculate park-like courtyard and sitting area which is impressively landscaped. Excellent demographics, close proximity to high-net worth residents, restaurants, county clubs and shopping. Multiple freeway access points, George Bush Tollway, I-635, Highways 121, I-35 E, Highway114 and 183/Airport Freeway. Convenient access, 10 minutes to DFW International Airport, midway point between Dallas and Fort Worth, 10 minutes to Las Colinas Urban Center, 20 minutes to Downtown Dallas and Downtown Ft. Worth.