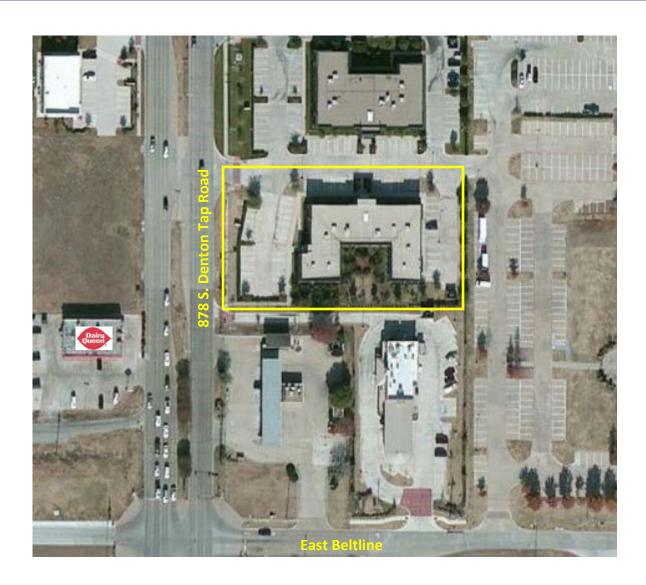

### The Mercantile Phase I +/- 11,360 SF Building Aerial

Corporate Real Estate Asset & Occupancy Solutions Worldwide

### The Mercantile Phase I +/- 11,360 SF Building Map

The Mercantile Phase I - 878 S. Denton Tap Road, Coppell, Texas 75019 is an upscale Class A office property conveniently located on S. Denton Tap Road between Beltline and Sandy Lake Road in the heart of Coppell and Northwest Dallas County growth. The building has a prominent S. Denton Tap Road address with signage opportunities, excellent visibility and frontage. The property is constructed in a beautiful brick exterior architecture with an immaculate park-like courtyard and sitting area which is impressively landscaped. Excellent demographics, close proximity to high-net worth residents, restaurants, county clubs and shopping. Multiple freeway access points, George Bush Tollway, I-635, Highways 121, I-35 E, Highway114 and 183/Airport Freeway. Convenient access, 10 minutes to DFW International Airport, midway point between Dallas and Fort Worth, 10 minutes to Las Colinas Urban Center, 20 minutes to Downtown Dallas and Downtown Ft. Worth.