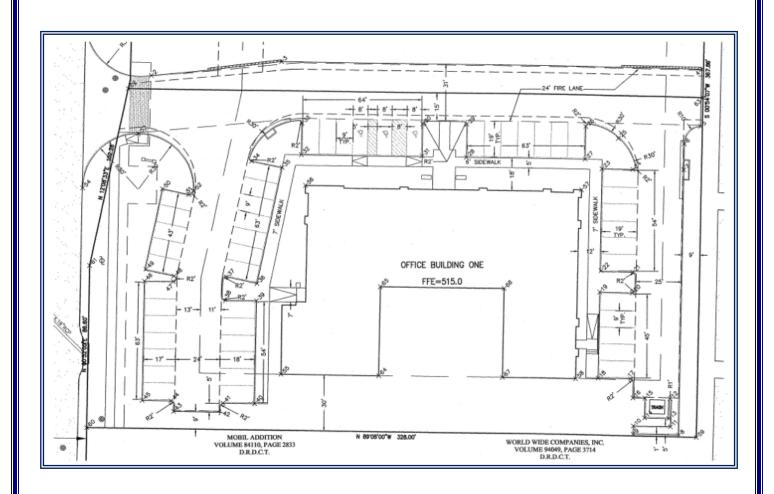

# The Mercantile Phase I +/- 11,360 SF Building Building Footprint

Corporate Real Estate Asset & Occupancy Solutions Worldwide