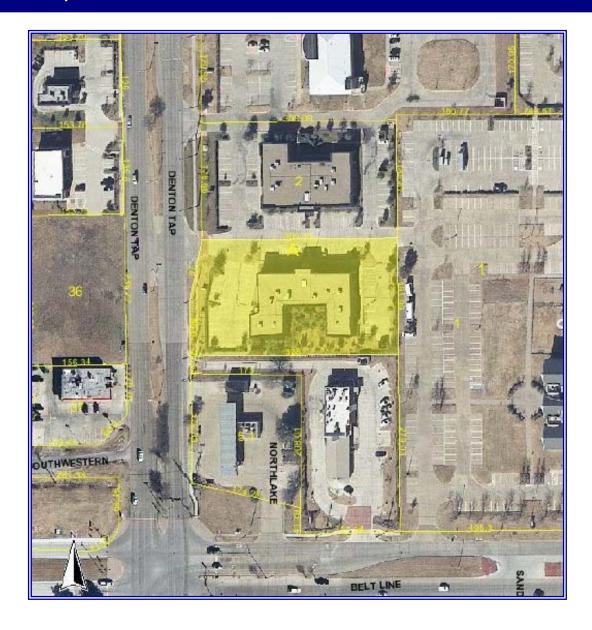

### The Mercantile Phase I +/- 11,360 SF Building Aerial Lot Dimension Overlay

Corporate Real Estate Asset & Occupancy Solutions Worldwide