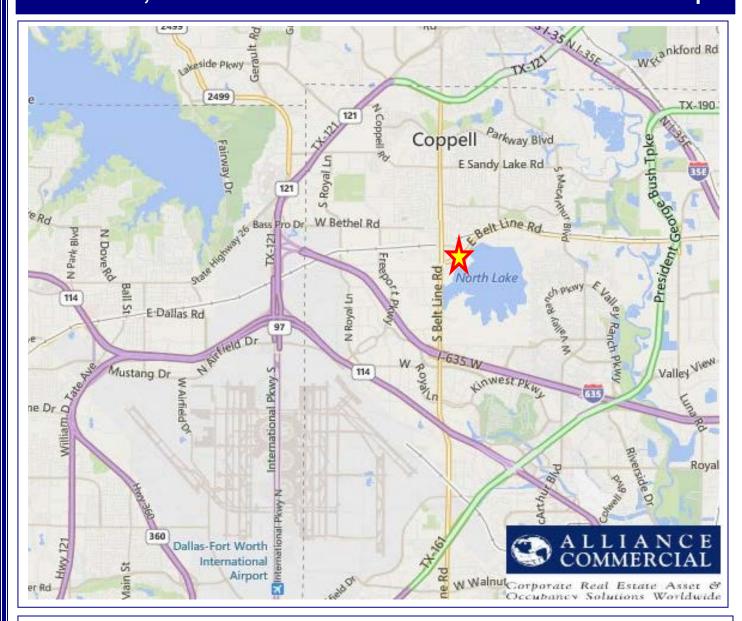

### The Mercantile Phase I +/- 11,360 SF Building Map

The Mercantile Phase I - 878 S. Denton Tap Road, Coppell, Texas 75019 is an upscale Class A office property conveniently located on S. Denton Tap Road between Beltline and Sandy Lake Road in the heart of Coppell and Northwest Dallas County growth. The building has a prominent S. Denton Tap Road address with signage opportunities, excellent visibility and frontage. The property is constructed in a beautiful brick exterior architecture with an immaculate park-like courtyard and sitting area which is impressively landscaped. Excellent demographics, close proximity to high-net worth residents, restaurants, county clubs and shopping. Multiple freeway access points, George Bush Tollway, I-635, Highways 121, I-35 E, Highway114 and 183/Airport Freeway. Convenient access, 10 minutes to DFW International Airport, midway point between Dallas and Fort Worth, 10 minutes to Las Colinas Urban Center, 20 minutes to Downtown Dallas and Downtown Ft. Worth.