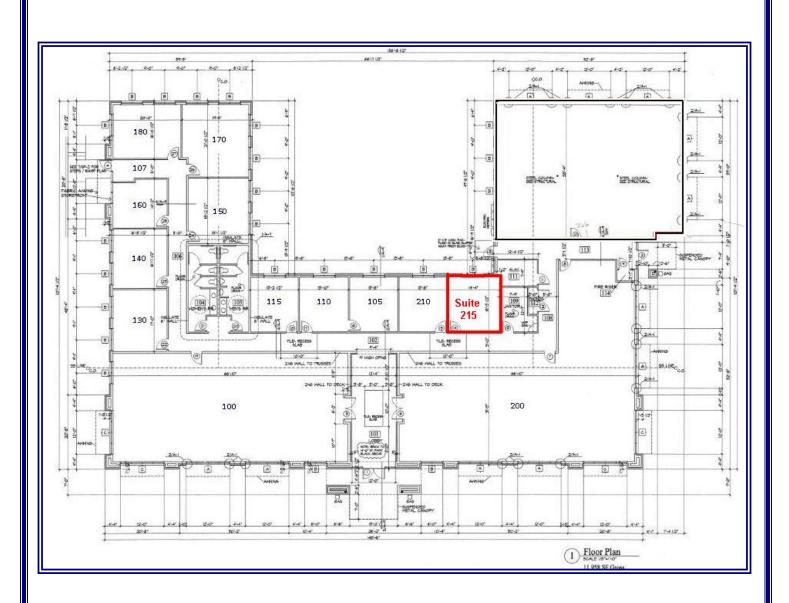

# The Mercantile Phase I +/- 11,360 SF Building Building Floor Plan

Corporate Real Estate Asset & Occupancy Solutions Worldwide

#### **AVAILABILITY**

Suite 250: +/- 2,368 SF (Medical Space) **Suite 215:** +/- 269 SF \$627.66/Mo **Suite 210:** +/- 261 SF (LEASED) **Suite 100:** +/- 1,670 SF (LEASED) **Suite 150:** +/- 398 SF (LEASED) **Suite 170:** +/- 459 SF (LEASED)