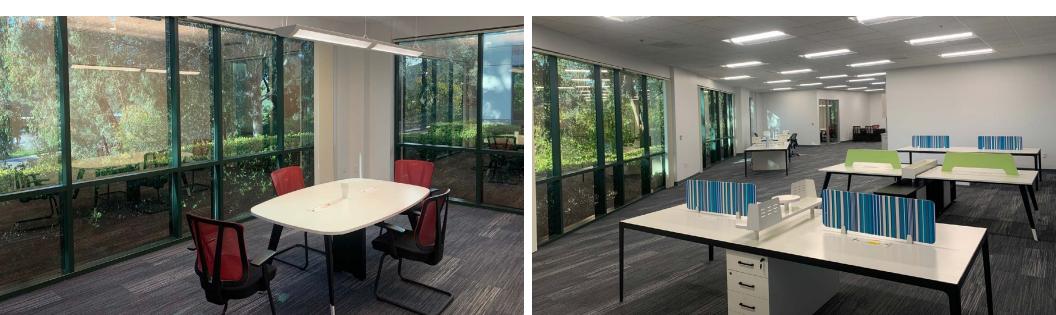

#### **PROPERTY HIGHLIGHTS**

+ Leasing Incentive Program:

Year 1: \$1.25/SF + Utilities Year 2: \$1.50/SF + Utilities Year 3: \$1.75/SF + Utilities (Minimum 3 year deal, 3% annual increases thereafter)

- + Brand new spec suite featuring open floor plan available for lease
- + Newly renovated lobby
- + Extensive window line with an abundance of natural light
- + Secured access and elevator service
- + Easy I-5 access and close proximity to retail and amenities
- + Lush landscaping with outdoor eating areas
- + 4.0/1000 parking

Large open office area

Meeting and collaboration areas

Conference rooms

Open kitchen

AAA 88 บบ KITCHEN OPEN OFFICE  $\Box$ Ē Ē MEN'S RR WOMEN'S RR Ē

> Furniture shown for demonstration purposes only and is not included with the lease of the space. Tenant to verify dimensions and that space is equipped to fit their needs.