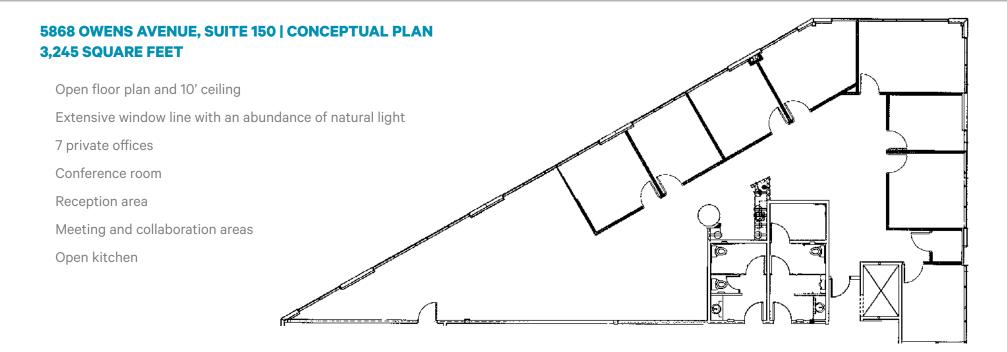

### 5868 OWENS AVENUE, SUITE 150 | AS-BUILT PLAN 3,245 SQUARE FEET

Spec suite with open floor plan and 10' ceiling height

Extensive window line with an abundance of natural light

2 private offices

Reception area

Large open office area

Meeting and collaboration areas

Conference rooms

Open kitchen

AAA 88 บบ KITCHEN OPEN OFFICE  $\Box$ Ē Ē MEN'S RR WOMEN'S RR Ē

> Furniture shown for demonstration purposes only and is not included with the lease of the space. Tenant to verify dimensions and that space is equipped to fit their needs.