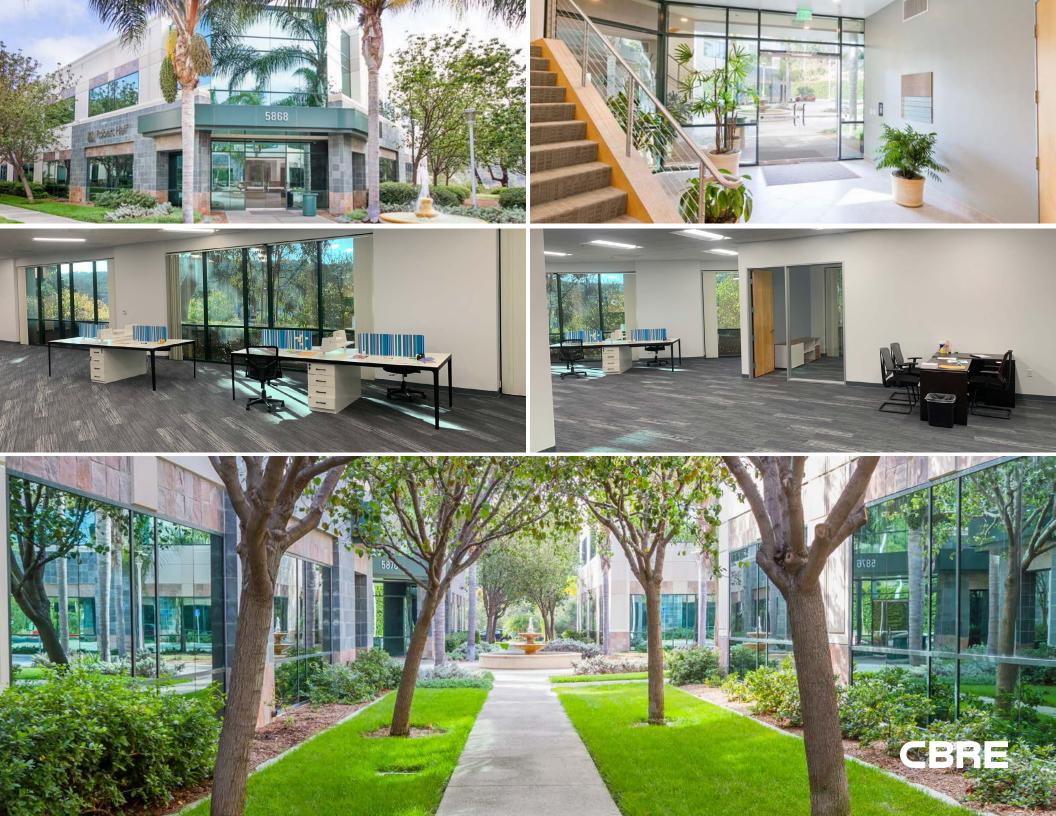

#### **PROPERTY HIGHLIGHTS**

+ Leasing Incentive Program:

Year 1: \$1.25/SF + Utilities Year 2: \$1.50/SF + Utilities Year 3: \$1.75/SF + Utilities (Minimum 3 year deal, 3% annual increases thereafter)

- + Brand new spec suite featuring open floor plan available for lease
- + Newly renovated lobby
- + Extensive window line with an abundance of natural light
- + Secured access and elevator service
- + Easy I-5 access and close proximity to retail and amenities
- + Lush landscaping with outdoor eating areas
- + 4.0/1000 parking