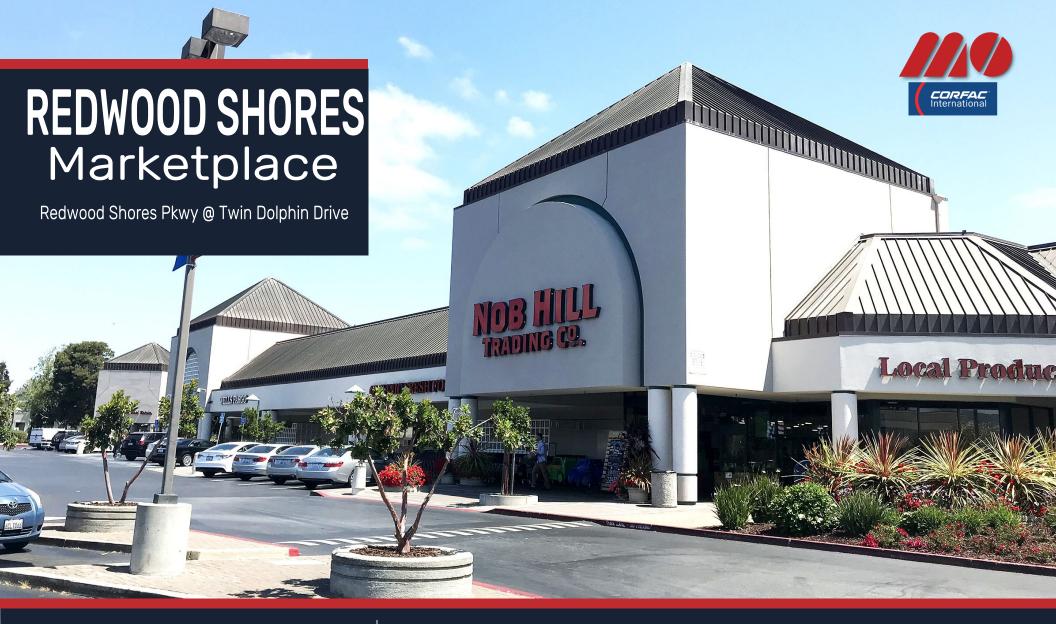

Retail Pad Opportunity

9,377± SF and 960± SF and 1,486± SF Shop Space Available Meacham/Oppenheimer, Inc. Corfac International 8 N. San Pedro St., Suite 300 San Jose, California 95110 Tel: 408.378.5900 www.moinc.net

Ryan Warner Lic. #01397580 rwarner@moinc.net 408.477.2505 Michael Messinger Lic. #00879292 mike@moinc.net 408.378.5900

- Shop Retail: Suite 220-1,486± SF End Cap and Suite 260-960± SF Available Jan. 2020
- Prime Pad Space 9,377± SF, with Medical Improvements (Potentially Divisible)
- Asking \$5.50 PSF, Plus NNN
- Co-Tenants Include Bank of America, Provident Credit Union, Five Guys Burgers and Fries, Starbucks and Orangetheory Fitness