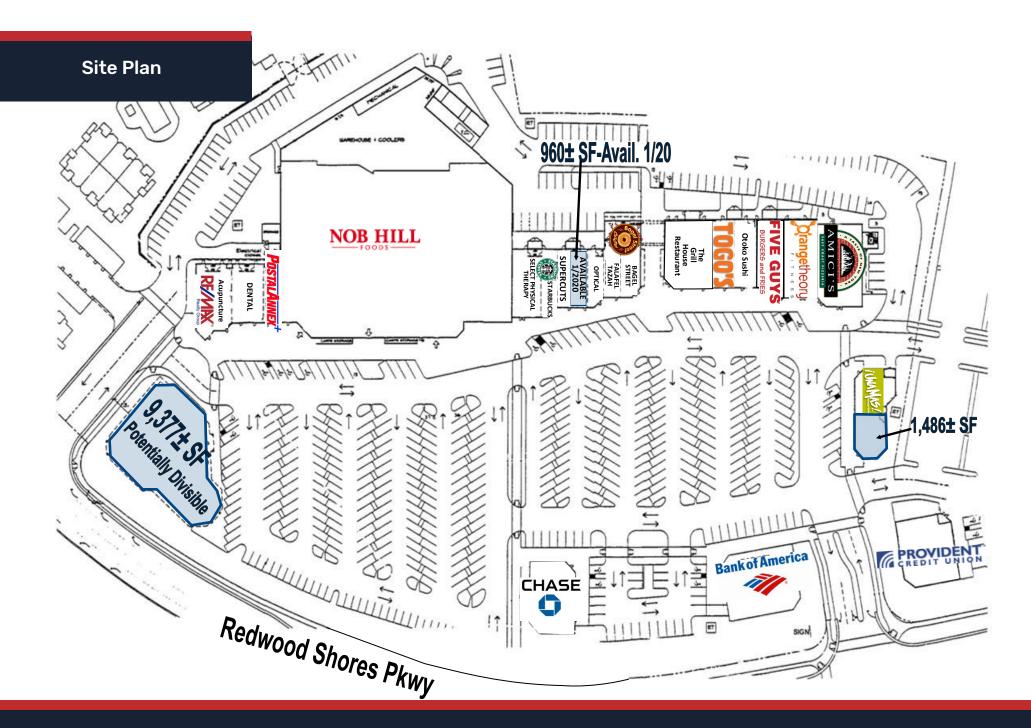

Retail Pad Opportunity

9,377± SF and 960± SF and 1,486± SF Shop Space Available Meacham/Oppenheimer, Inc. Corfac International 8 N. San Pedro St., Suite 300 San Jose, California 95110 Tel: 408.378.5900 www.moinc.net

Ryan Warner Lic. #01397580 rwarner@moinc.net 408.477.2505 Michael Messinger Lic. #00879292 mike@moinc.net 408.378.5900

- Shop Retail: Suite 220-1,486± SF End Cap and Suite 260-960± SF Available Jan. 2020
- Prime Pad Space 9,377± SF, with Medical Improvements (Potentially Divisible)
- Asking \$5.50 PSF, Plus NNN
- Co-Tenants Include Bank of America, Provident Credit Union, Five Guys Burgers and Fries, Starbucks and Orangetheory Fitness