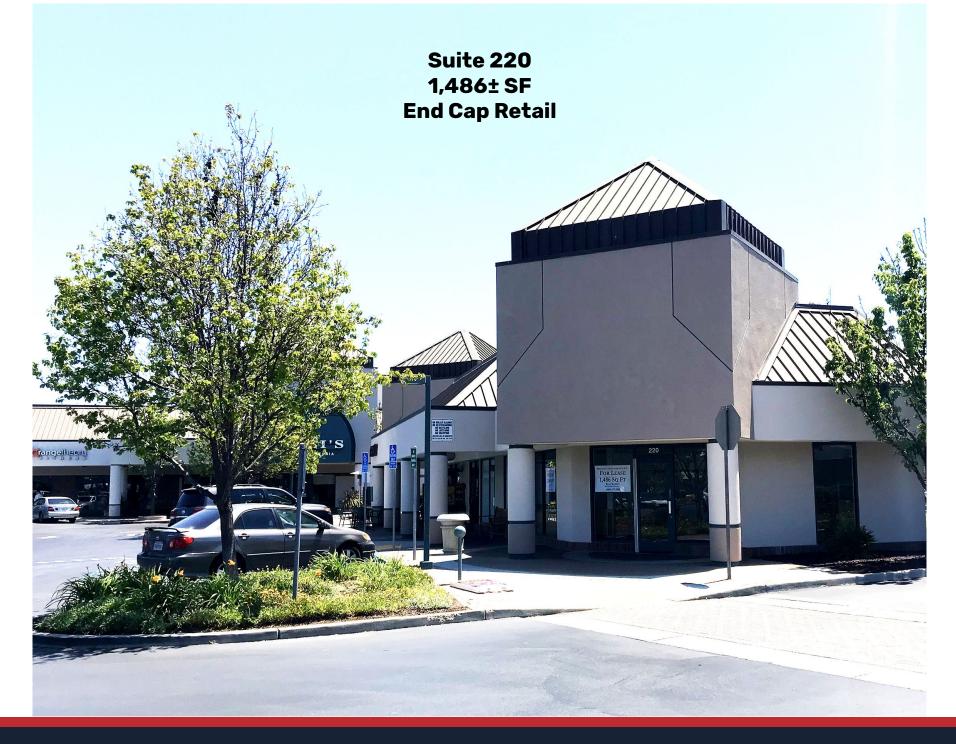

Ryan Warner Lic. #01397580 rwarner@moinc.net 408.477.2505 Michael Messinger Lic. #00879292 mike@moinc.net 408.378.5900

- Shop Retail: Suite 220-1,486± SF End Cap and Suite 260-960± SF Available Jan. 2020
- Prime Pad Space 9,377± SF, with Medical Improvements (Potentially Divisible)
- Asking \$5.50 PSF, Plus NNN
- Co-Tenants Include Bank of America, Provident Credit Union, Five Guys Burgers and Fries, Starbucks and Orangetheory Fitness