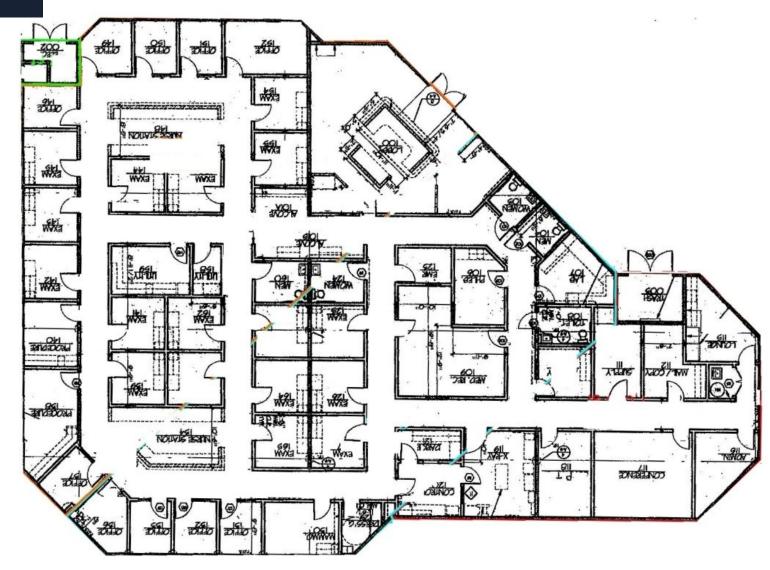

Ryan Warner Lic. #01397580 rwarner@moinc.net 408.477.2505 Michael Messinger Lic. #00879292 mike@moinc.net 408.378.5900

- Shop Retail: Suite 220-1,486± SF End Cap and Suite 260-960± SF Available Jan. 2020
- Prime Pad Space 9,377± SF, with Medical Improvements (Potentially Divisible)
- Asking \$5.50 PSF, Plus NNN
- Co-Tenants Include Bank of America, Provident Credit Union, Five Guys Burgers and Fries, Starbucks and Orangetheory Fitness