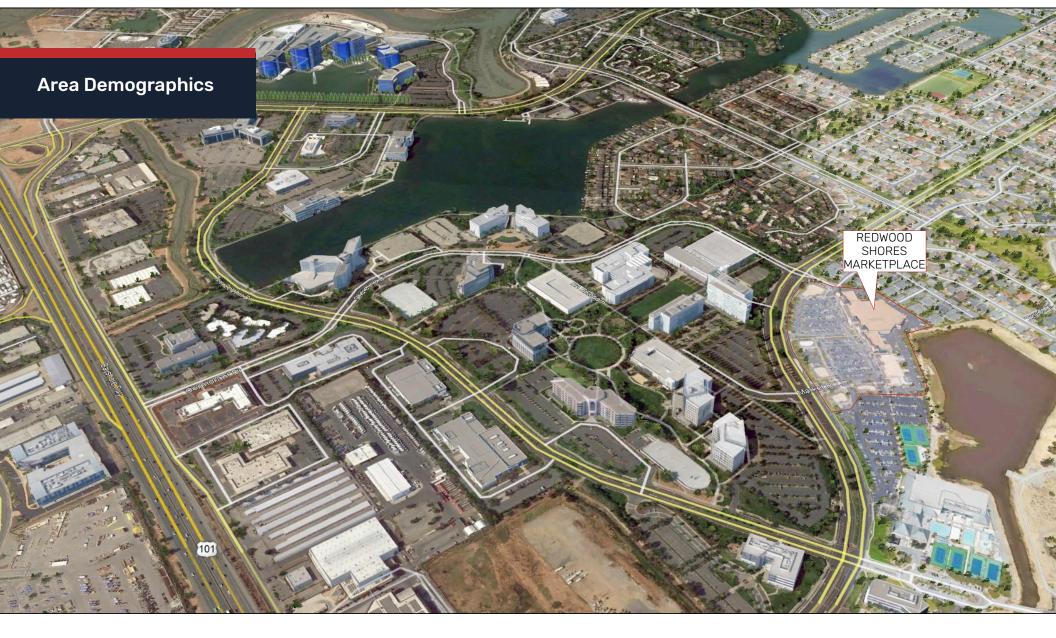

- Supercuts Coming Soon
- Excellent Daytime Population
- More than 2 Million SF of Office Space in the Area, with Corporate Tenants such as Oracle, Shutterfly, and Electronic Arts

## Redwood Shores Parkway

Redwood Shores Parkway

5 MILES <u>1 Mile</u> 3 MILES <u>1 Mile</u> 3 MILES 5 MILES 5,874 279,929 12,967 128,409 1,048 6,707 BUSINESSES: POPULATION: 24,679 105,110 187,012 AVG. HH INCOME: \$132,739 \$131,678 \$125,874 EMPLOYEES: