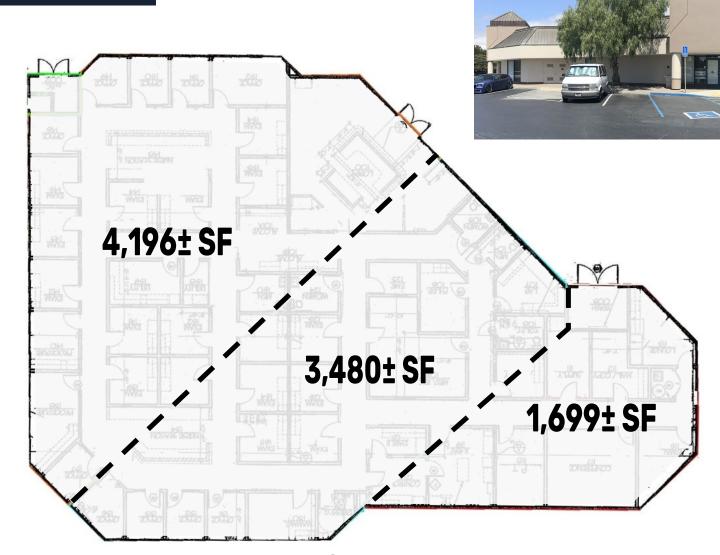

Ryan Warner Lic. #01397580 rwarner@moinc.net 408.477.2505 Michael Messinger Lic. #00879292 mike@moinc.net 408.378.5900

- Shop Retail: Suite 220-1,486± SF End Cap and Suite 260-960± SF Available Jan. 2020
- Prime Pad Space 9,377± SF, with Medical Improvements (Potentially Divisible)
- Asking \$5.50 PSF, Plus NNN
- Co-Tenants Include Bank of America, Provident Credit Union, Five Guys Burgers and Fries, Starbucks and Orangetheory Fitness