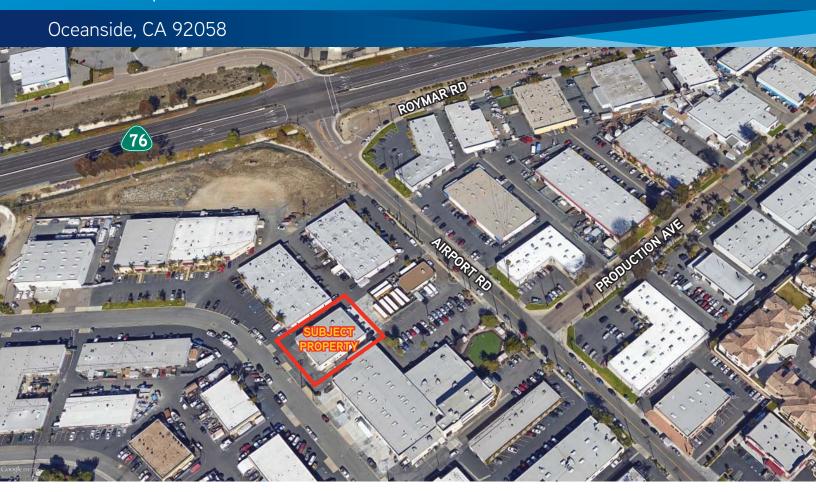

# LOCATION

# FOR LEASE > INDUSTRIAL BUILDING WITH FENCED YARD AREA 309 Airport Road

Oceanside, CA 92058