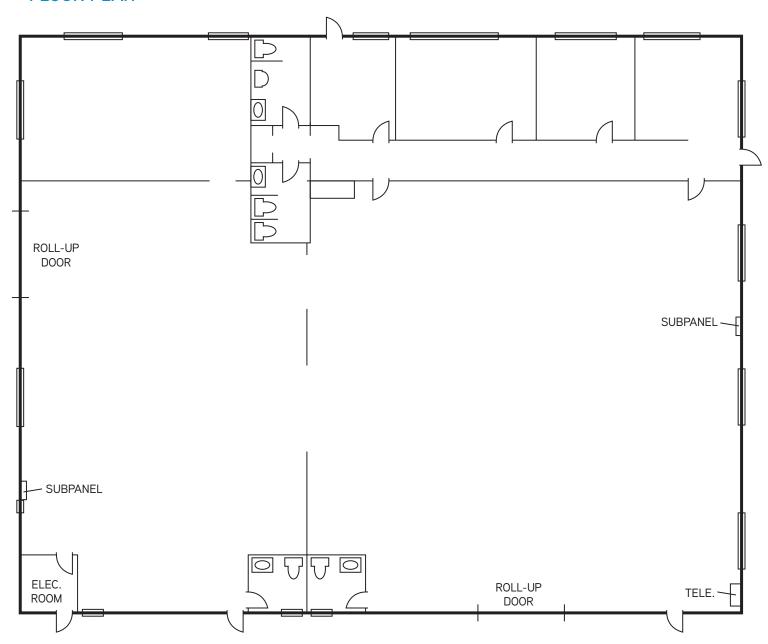

# FLOOR PLAN

This document has been prepared by Colliers International for advertising and general information only. Colliers International makes no guarantees, representations or warranties of any kind, expressed or implied, regarding the information including, but not limited to, warranties of content, accuracy and reliability. Any interested party should undertake their own inquiries as to the accuracy of the information. Colliers International excludes unequivocally all inferred or implied terms, conditions and warranties arising out of this document and excludes all liability for loss and damages arising there from. Colliers International is a worldwide affiliation of independently owned and operated companies.

# PROPERTY HIGHLIGHTS

- » 8,000 SF free-standing industrial building
- » Approximately 14'-16' clear height
- » Fenced yard area (approx. 1,600 SF)
- » Two 12' x 12' grade-level truck doors
- » 400 Amps/277/480 volts, 3-Phase
- » Warehouse Lighting
- » Great access to I-5 Freeway
- » Zoned light industrial
- » LEASE RATE: \$0.86/SF, MODIFIED GROSS
- » CAM FEE: \$0.06/SF CAM FEE