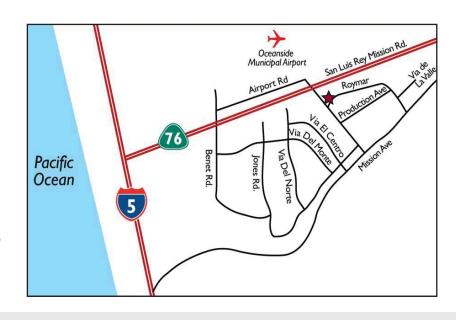

# FOR LEASE > INDUSTRIAL BUILDING WITH FENCED YARD AREA 309 Airport Road



# PROPERTY HIGHLIGHTS

- » 8,000 SF free-standing industrial building
- » Approximately 14'-16' clear height
- » Fenced yard area (approx. 1,600 SF)
- » Two 12' x 12' grade-level truck doors
- » 400 Amps/277/480 volts, 3-Phase
- » Warehouse Lighting
- » Great access to I-5 Freeway
- » Zoned light industrial
- » LEASE RATE: \$0.86/SF, MODIFIED GROSS
- » CAM FEE: \$0.06/SF CAM FEE

\*Call to set-up tours

# LOCATION





# FOR LEASE > INDUSTRIAL BUILDING WITH FENCED YARD AREA 309 Airport Road

Oceanside, CA 92058

# FLOOR PLAN



This document has been prepared by Colliers International for advertising and general information only. Colliers International makes no guarantees, representations or warranties of any kind, expressed or implied, regarding the information including, but not limited to, warranties of content, accuracy and reliability. Any interested party should undertake their own inquiries as to the accuracy of the information. Colliers International excludes unequivocally all inferred or implied terms, conditions and warranties arising out of this document and excludes all liability for loss and damages arising there from. Colliers International is a worldwide affiliation of independently ow