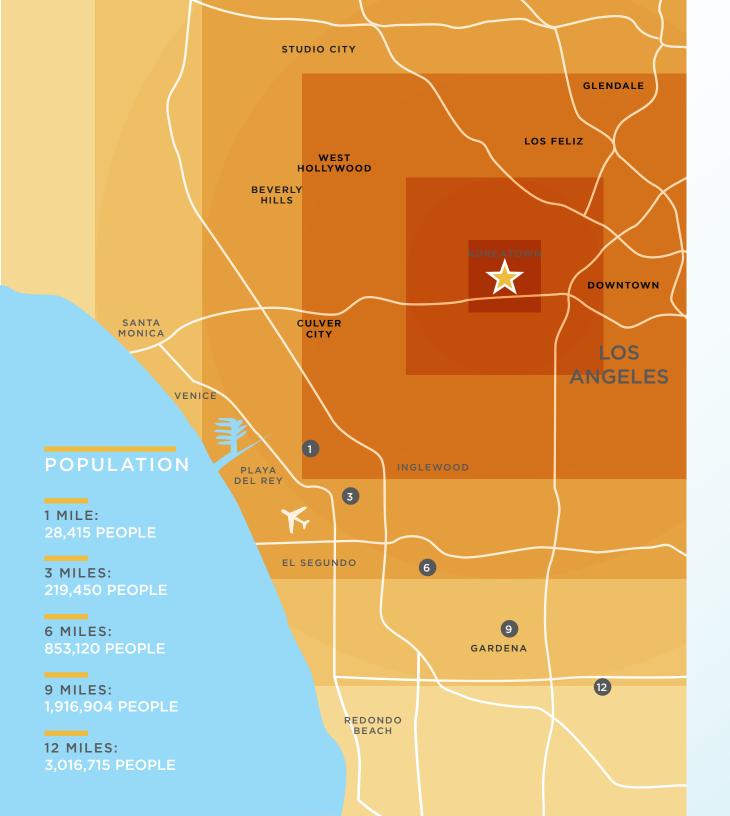

#### IMMEDIATE ACCESS TO POPULATION CENTERS

#### OVER 3 MILLION PEOPLE WITHIN 12 MILE RADIUS OF PROPERTY

Proximity to population centers is crucial for optimized Last Mile delivery

Close to the 90 and 405 freeways