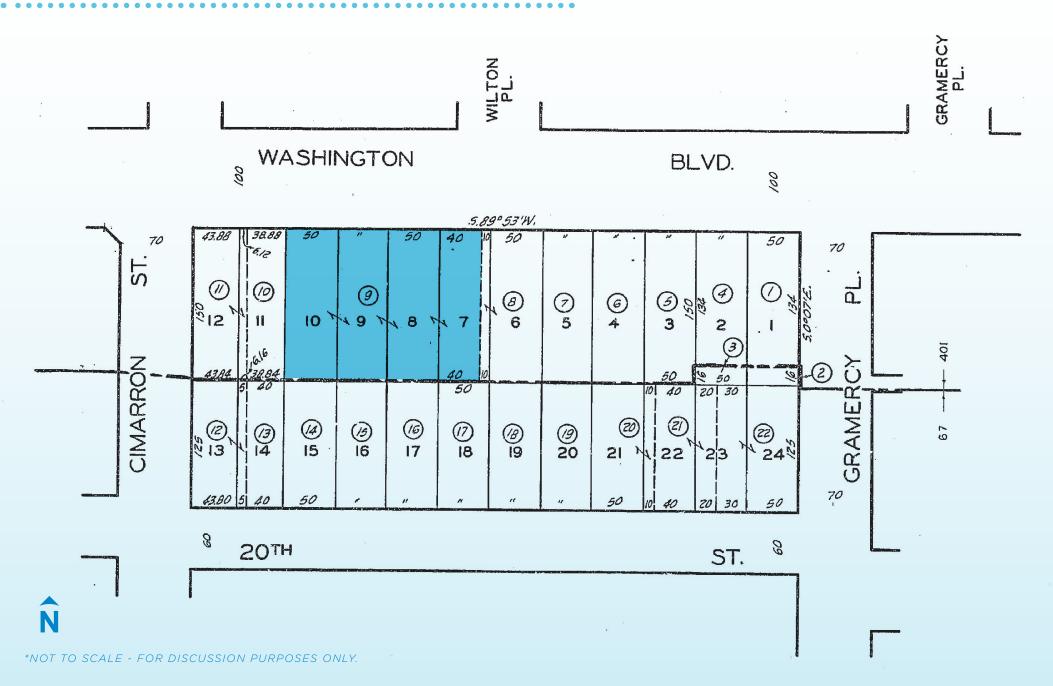

WESTERN AVE

DOWNTOWN



## HIGHLIGHTS



Centralized location between Downtown, Westside, Koreatown, Hollywood, and Culver City



0.5 mile to freeway providing immediate access to West Adams, Culver City, Downtown, and all other parts of Los Angeles



New zoning allows for clear path to future development



#### REDEVELOPMENT

Potential for creative campus or redevelopment



PARKING

Existing buildings ideal for automotive or high parking requirements



Lease in place until July 2022 (call broker for details)

## **SPECIFICATIONS**

| BUILDING SIZE |                         |    |
|---------------|-------------------------|----|
|               | ± <b>7</b> , <b>767</b> | SF |

±**28,314** SF

YEAR BUILT

PARKING ±60 SPACES CI.5 VL-O-CPIO

арм 5073-028-009







### PARCEL MAP







#### IMMEDIATE ACCESS TO POPULATION CENTERS



#### OVER 3 MILLION PEOPLE WITHIN 12 MILE RADIUS OF PROPERTY

Proximity to population centers is crucial for optimized Last Mile delivery



Close to the 90 and 405 freeways

#### **BRANDON GILL**

*Executive Director* +1 213 629 6528 brandon.gill@cushwake.com Lic 01262330

#### **BRANDON BURNS**

*Executive Director* +1 213 629 6541 brandon.burns@cushwake.com Lic 01194796 JAE YOO Executive Director +1 213 629 6551 jae.yoo@cushwake.com Lic 01503567



©2020 Cushman & Wakefield. No warranty or representation, express or implied, is made to the accuracy or completeness of the information contained herein, and same is submitted subject to errors, omissions, change of price, rental or other conditions, withdrawal without notice, and to any s