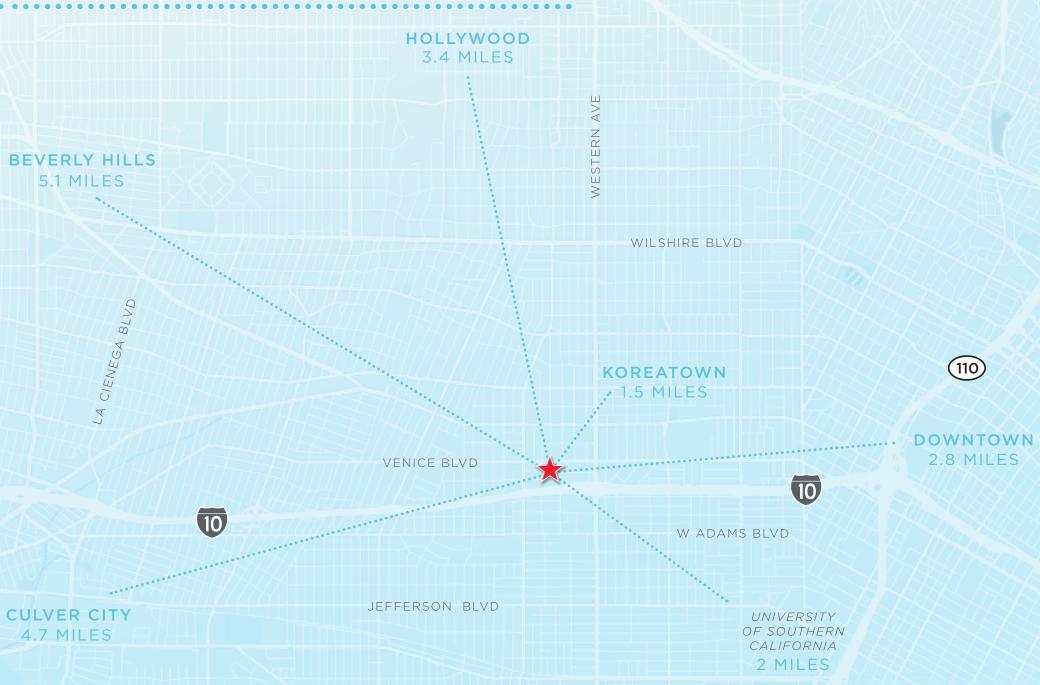

## HIGHLIGHTS

Centralized location between Downtown, Westside, Koreatown, Hollywood, and Culver City

0.5 mile to freeway providing immediate access to West Adams, Culver City, Downtown, and all other parts of Los Angeles

#### IMMEDIATE ACCESS TO POPULATION CENTERS

#### OVER 3 MILLION PEOPLE WITHIN 12 MILE RADIUS OF PROPERTY

Proximity to population centers is crucial for optimized Last Mile delivery

Close to the 90 and 405 freeways