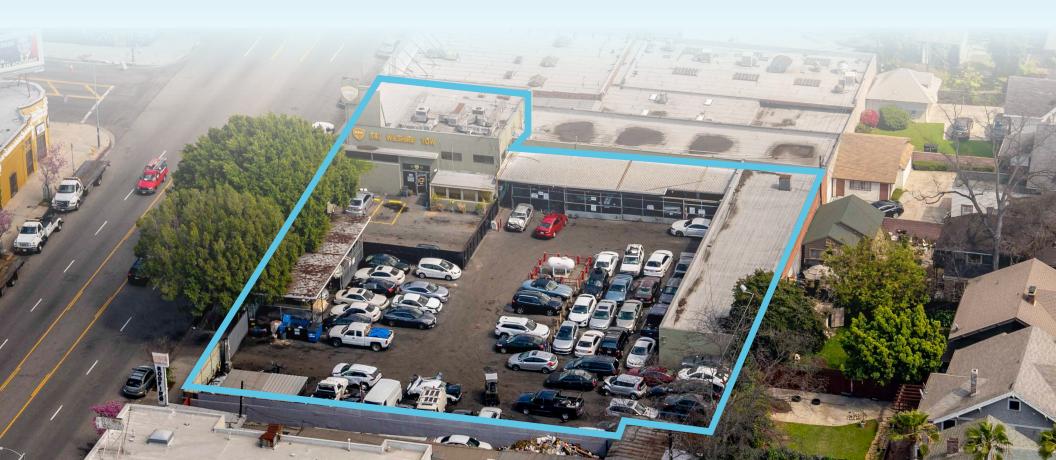

#### REDEVELOPMENT

Potential for creative campus or redevelopment

PARKING

Existing buildings ideal for automotive or high parking requirements

Lease in place until July 2022 (call broker for details)

## **SPECIFICATIONS**

| BUILDING SIZE |                         |    |
|---------------|-------------------------|----|
|               | ± <b>7</b> , <b>767</b> | SF |

±**28,314** SF

YEAR BUILT

PARKING ±60 SPACES CI.5 VL-O-CPIO