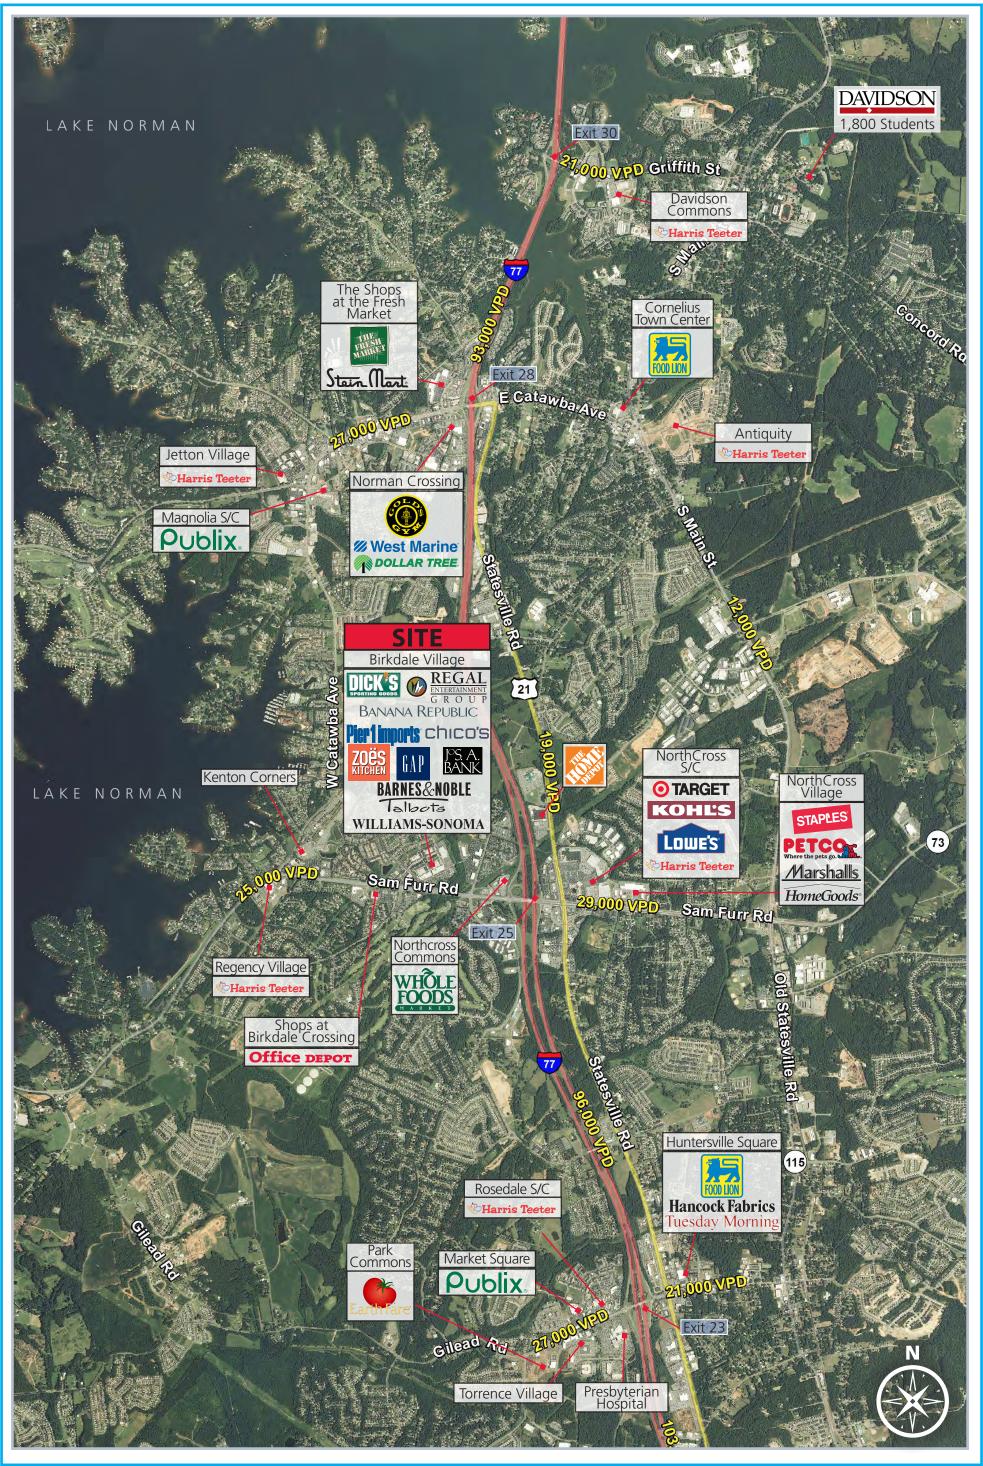

# **BIRKDALE**

### 16620 CRANLYN RD | HUNTERSVILLE, NORTH CAROLINA

TRAFFIC COUNTS 2016 (NCDOT) -

• 92,000 VPD on I-77 • 33,000 VPD on Sam Furr Rd. (Hwy 73)

300 West Summit Ave. Suite 250 | Charlotte, NC 28203 | Phone (704) 644-4583 | Fax (704) 973-0737 Bryan Wyker | bwyker@providencegroup.com | www.providencegroup.com