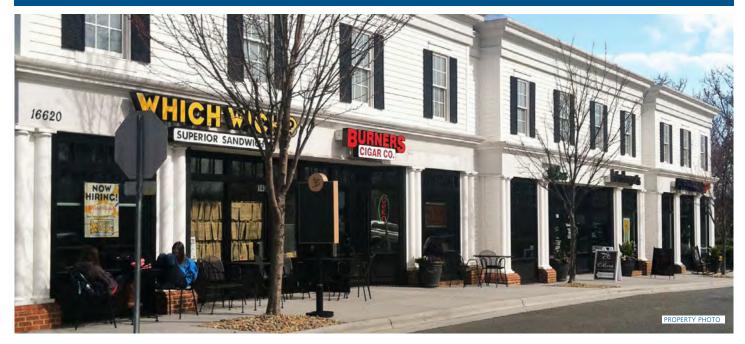

#### **PROPERTY DESCRIPTION**

A small shop development within the much larger Birkdale Village, this retail location offers the benefits of Birkdale Village location with lower CAM, taxes & insurance. Birkdale Village is a 300,000+ SF lifestyle center in Huntersville, convenient to both I-77 and the residents of Lake Norman. This 7,000 SF building sits in the southeast corner of Birkdale Village, with close proximity to Dick's Sporting Goods and Regal Cinemas. Other tenants in the building include Which Wich, Fleet Feet Sports, a Cigar Shop a nail salon and a spa.