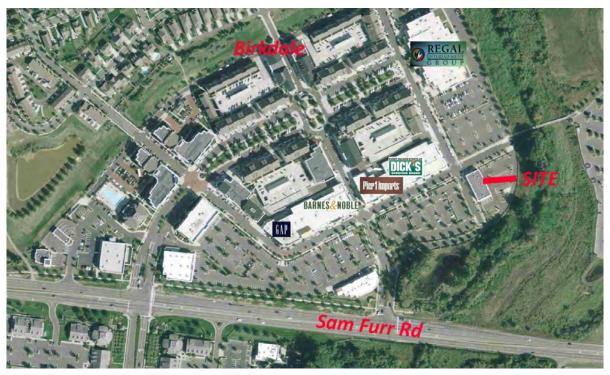

#### **PROPERTY DESCRIPTION**

A small shop development within the much larger Birkdale Village, this retail location offers the benefits of Birkdale Village location with lower CAM, taxes & insurance. Birkdale Village is a 300,000+ SF lifestyle center in Huntersville, convenient to both I-77 and the residents of Lake Norman. This 7,000 SF building sits in the southeast corner of Birkdale Village, with close proximity to Dick's Sporting Goods and Regal Cinemas. Other tenants in the building include Which Wich, Fleet Feet Sports, a Cigar Shop a nail salon and a spa.