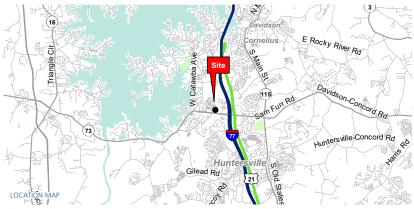

### 16620 CRANLYN RD | HUNTERSVILLE, NORTH CAROLINA

TRAFFIC COUNTS 2016 (NCDOT) -

• 92,000 VPD on I-77 • 33,000 VPD on Sam Furr Rd. (Hwy 73)

300 West Summit Ave. Suite 250 | Charlotte, NC 28203 | Phone (704) 644-4583 | Fax (704) 973-0737 Bryan Wyker | bwyker@providencegroup.com | www.providencegroup.com