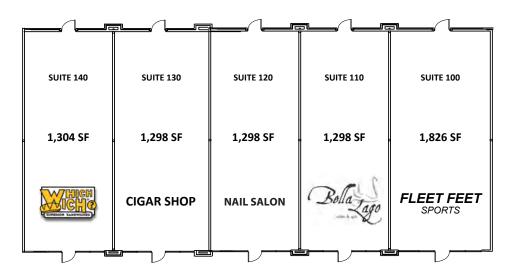

#### **PROPERTY DESCRIPTION**

A small shop development within the much larger Birkdale Village, this retail location offers the benefits of Birkdale Village location with lower CAM, taxes & insurance. Birkdale Village is a 300,000+ SF lifestyle center in Huntersville, convenient to both I-77 and the residents of Lake Norman. This 7,000 SF building sits in the southeast corner of Birkdale Village, with close proximity to Dick's Sporting Goods and Regal Cinemas. Other tenants in the building include Which Wich, Fleet Feet Sports, a Cigar Shop a nail salon and a spa.