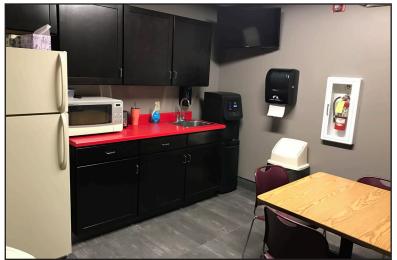

## **Property Features**

- Main Floor Suite #110: 4,010 sq. ft.
  - Private garage attached
- Monument signage
- Ample paved parking
- Suite layout flexible, space in shell condition