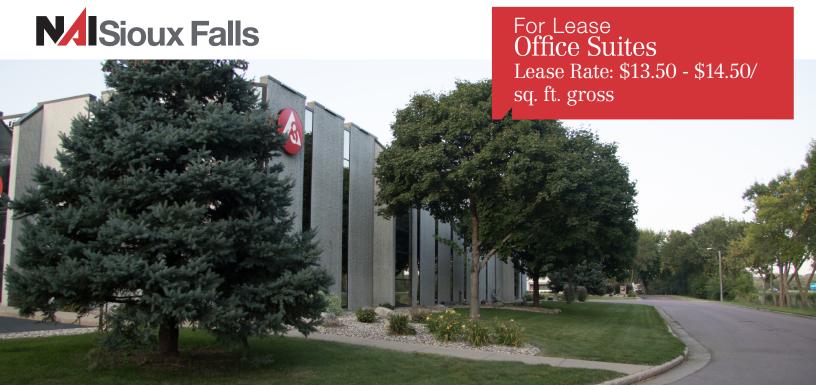

# Jameson Building II 3500 S. 1st Avenue Circle, Sioux Falls, SD 57105

## **Property Features**

- Main Floor Suite #110: 4,010 sq. ft.
  - Private garage attached
- Monument signage
- Ample paved parking
- Suite layout flexible, space in shell condition

### Pricing

- Lease rates: \$14.50/ sq. ft. gross
- Utilities included in rental rate, tenant pays phone & internet