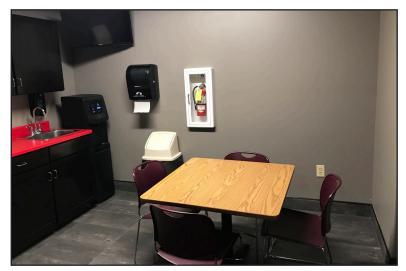

## **Property Features**

- Main Floor Suite #110: 4,010 sq. ft.
  - Private garage attached
- Monument signage
- Ample paved parking
- Suite layout flexible, space in shell condition