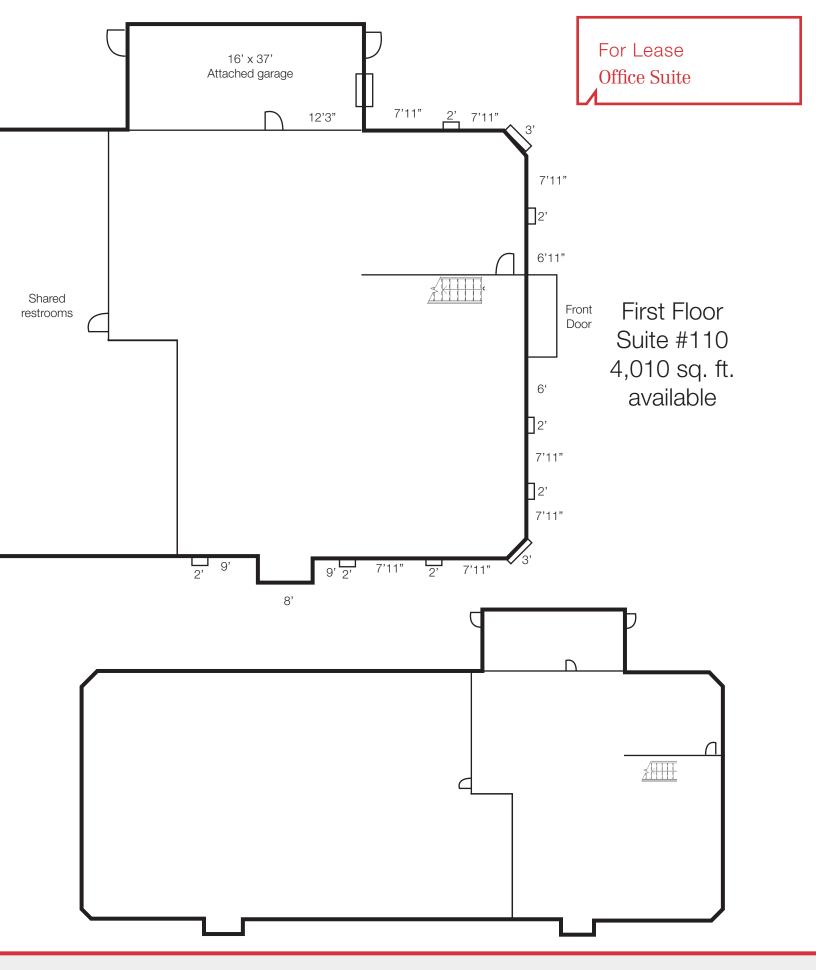

## **Property Features**

- Main Floor Suite #110: 4,010 sq. ft.
  - Private garage attached
- Monument signage
- Ample paved parking
- Suite layout flexible, space in shell condition