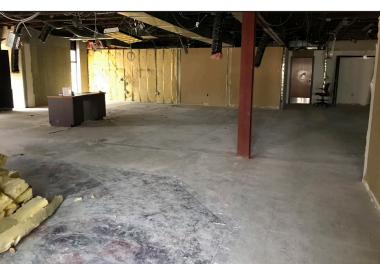

## **Property Features**

- Main Floor Suite #110: 4,010 sq. ft.
  - Private garage attached
- Monument signage
- Ample paved parking
- Suite layout flexible, space in shell condition