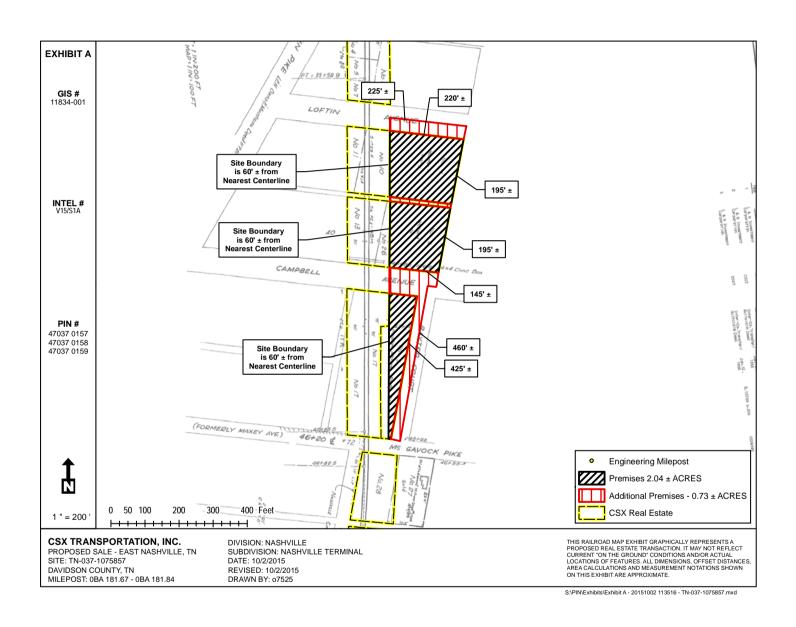

#### **SITE EXHIBIT**

2.04 Acres

#### ADDITIONAL NOTES

Surrounded by Single Family Residential

Potential for an Estimated 11 Developable Pads

Within 1/4 Mile of Gallatin Pike Retail Corridor

Property Owned by CSX and Not Currently Platted