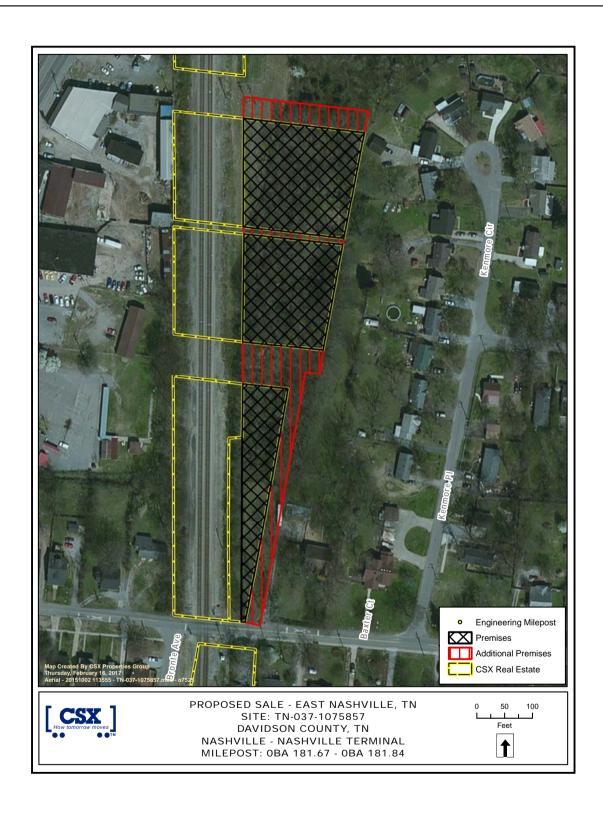

#### **SITE EXHIBIT**

#### ADDITIONAL NOTES

Surrounded by Single Family Residential

Potential for an Estimated 11 Developable Pads

Within 1/4 Mile of Gallatin Pike Retail Corridor

Property Owned by CSX and Not Currently Platted