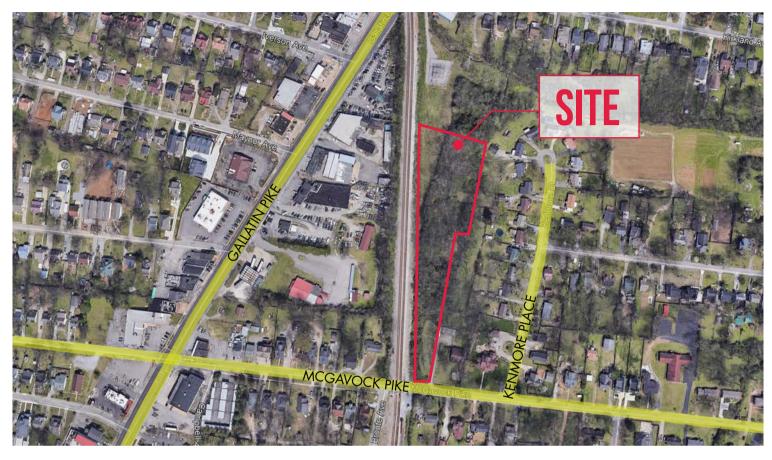

## **SITE AERIAL**

### **OVERVIEW**

LOCATION

At McGavock Pike & Kenmore Place

SUB-MARKET

East Nashville

ZONING

Surrounded by R 7.5: Single Family Residential

SIZE

2.04 Acres