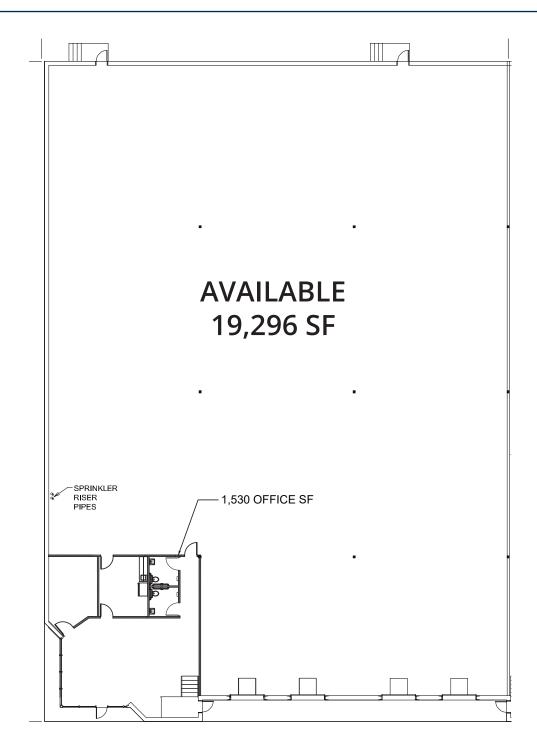

AVAILABLE: 19,296 SF

**OFFICE AREA:** 1,530 SF (brand new office construction)

**CONSTRUCTION:** Brick-on-brick

PARKING: Fully-fenced parking/truck court with

fenced trailer parking **CLEAR HEIGHT:** 20'

FIRE SPRINKLER: "Ordinary Hazard" wet sprinkler system

**LOADING:** 4 DH (all with pit levelers)

COLUMN SPACING: 37' x 40'

**ZONING:** 1-2

**LIGHTING:** T-5 lighting with motion sensors