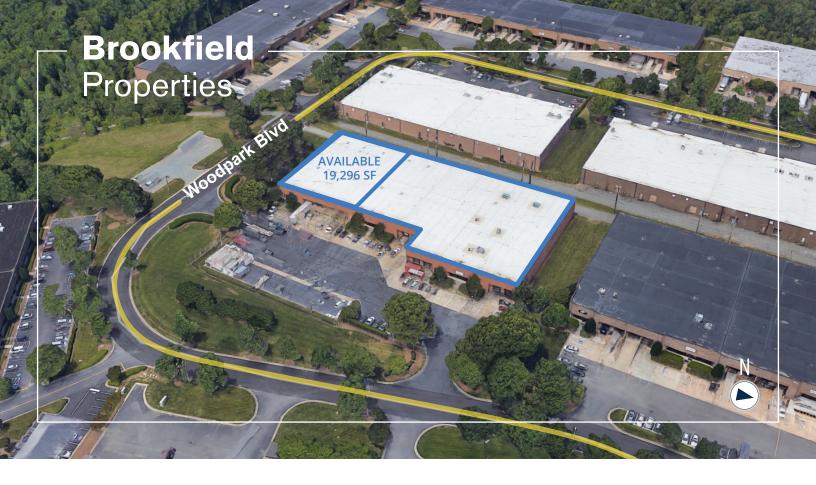

## Woodland Business Park

3601 Woodpark Blvd, Charlotte, NC 28206

Located off North Graham St., 3601 Woodpark Boulevard is along the North I-77 corridor, and ±1 mile from the I-85/I-77 interchange.

TOTAL BUILDING: 65,850 SF

AVAILABLE: 19,296 SF

**OFFICE AREA:** 1,530 SF (brand new office construction)

**CONSTRUCTION:** Brick-on-brick

PARKING: Fully-fenced parking/truck court with

fenced trailer parking **CLEAR HEIGHT:** 20'

FIRE SPRINKLER: "Ordinary Hazard" wet sprinkler system

## Location 3601 Woodpark Boulevard Close proximity to Interstates 85 and 77 North I-77 corridor ± 5 miles to Charlotte CBD