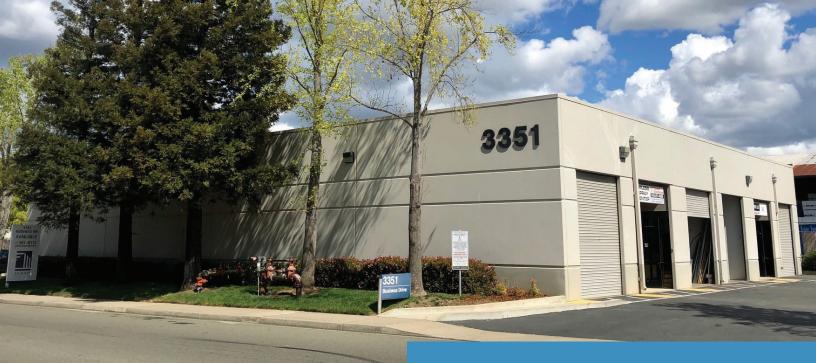

#### 3351 Business Drive | Sacramento, CA

#### **Description**

Designed specifically for the light-industrial user, 3351 Business Drive is a newer concrete tilt-up building offering smaller flexible unit configurations.

Jackson Business Park is located on Business Drive. Four blocks South of Highway 50, off of 14th Avenue between 65th Street Expressway and Power Inn Road. Approximately five minutes from downtown Sacramento.