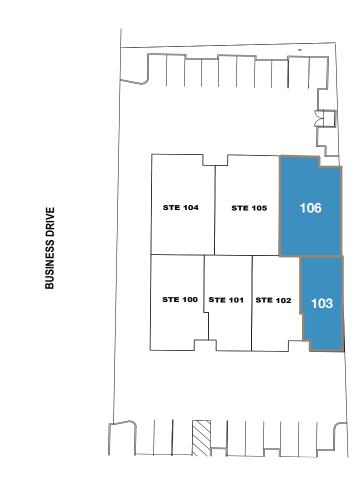

# **3351 Business Drive** Sacramento

| Available Units                 | Total Size | Warehouse Size | Office Size | Monthly Rent  |
|---------------------------------|------------|----------------|-------------|---------------|
| 3351 Business Drive, Suite 103* | ±1,040 SF  | ±1,040 SF      | ±0 SF       | \$935°° NNN   |
| 3351 Business Drive, Suite 106* | ±1,480 SF  | ±1,195 SF      | ±285 SF     | \$1,335°° NNN |

## **3351 Business Drive, Sacramento** Suite **103** ±1,040 SF

## **3351 Business Drive, Sacramento** Suite **106** ±1,480 SF