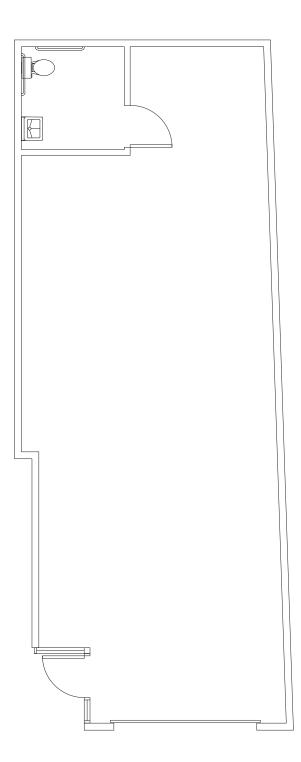

## **3351 Business Drive, Sacramento** Suite **103** ±1,040 SF

# **3351 Business Drive** Sacramento

| Available Units                 | Total Size | Warehouse Size | Office Size | Monthly Rent  |
|---------------------------------|------------|----------------|-------------|---------------|
| 3351 Business Drive, Suite 103* | ±1,040 SF  | ±1,040 SF      | ±0 SF       | \$935°° NNN   |
| 3351 Business Drive, Suite 106* | ±1,480 SF  | ±1,195 SF      | ±285 SF     | \$1,335°° NNN |