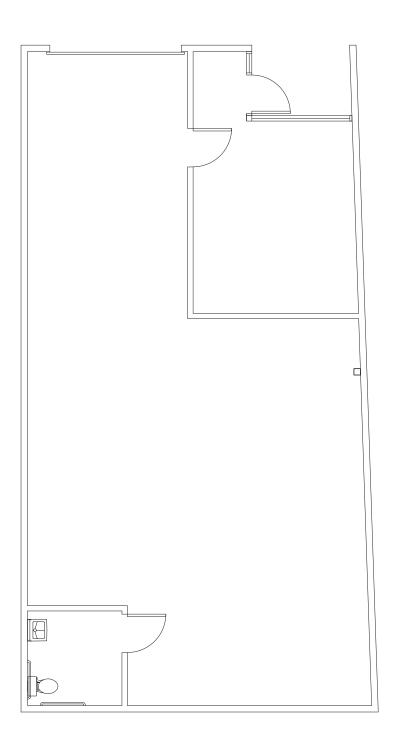

## **3351 Business Drive, Sacramento** Suite **106** ±1,480 SF

# **3351 Business Drive** Sacramento

| Available Units                 | Total Size | Warehouse Size | Office Size | Monthly Rent  |
|---------------------------------|------------|----------------|-------------|---------------|
| 3351 Business Drive, Suite 103* | ±1,040 SF  | ±1,040 SF      | ±0 SF       | \$935°° NNN   |
| 3351 Business Drive, Suite 106* | ±1,480 SF  | ±1,195 SF      | ±285 SF     | \$1,335°° NNN |