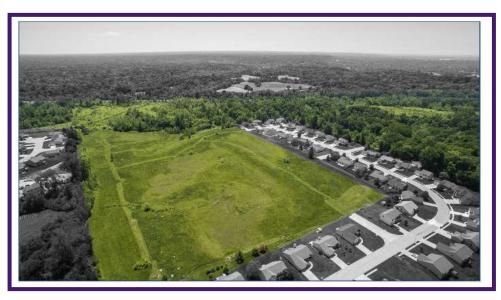

## **FOR SALE**

#### Summit Springs Land 123 acres (partially developed) with 189 single family lots Fairview Heights, IL 62208

#### 123 Acre Parcel for \$995,000 or 23.44 Acres for \$625,000 (Utilities to Site)

- 23.44 acres partially developed and 99.1 acres undeveloped land
- Platted for 189 single family homes. Phase II, III and IV of Summit Springs Subdivision
- Located in the City of Fairview Heights, IL (Saint Clair County)
- \$670,000 + of capital improvements to the land including sewers (sanitary & storm) water, grading and earthwork for 65 lots on 23.44 acres
- Value add potential through continued site improvements and new home construction
- Excellent location with easy access to I-64, less than 15 minutes to downtown St. Louis, 1.17 miles NE of I-64/ Hwy 157 interchange
- Belleville East School District, Grant District 110
- Zoned R-3 Single Family Residential
- Min frontage 75' and average lot area of 12,808 SF
- Undeveloped 123.35 acres purchased in September 2005 by previous builder for \$2,268,000
- 62,000 VPD on I-64, 15,100 VPD on Route 157 & 3,950 VPD on Bunkum Road
- New home construction sell between \$185,000 \$225,000 in Summit Springs
- \$17 million Fairview Heights recreation Center to be completed in 2019 (One mile from Summit Springs)
- Fairview Heights is the regional center for Retail in Southwest IL