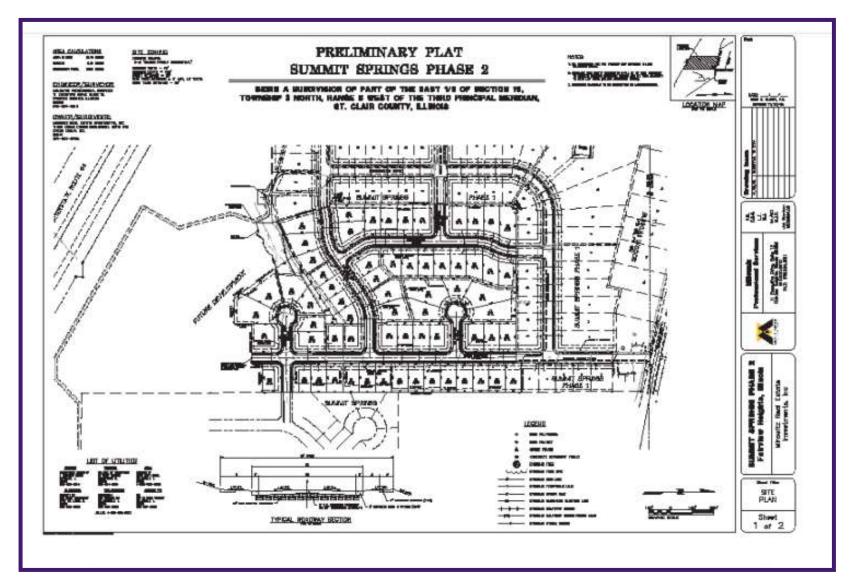

### PRE-LIMINARY PLAT PHASE 2

#### 123 Acre Parcel for \$995,000 or 23.44 Acres for \$625,000 (Utilities to Site)

- 23.44 acres partially developed and 99.1 acres undeveloped land
- Platted for 189 single family homes. Phase II, III and IV of Summit Springs Subdivision
- Located in the City of Fairview Heights, IL (Saint Clair County)
- \$670,000 + of capital improvements to the land including sewers (sanitary & storm) water, grading and earthwork for 65 lots on 23.44 acres
- Value add potential through continued site improvements and new home construction
- Excellent location with easy access to I-64, less than 15 minutes to downtown St. Louis, 1.17 miles NE of I-64/ Hwy 157 interchange
- Belleville East School District, Grant District 110
- Zoned R-3 Single Family Residential
- Min frontage 75' and average lot area of 12,808 SF
- Undeveloped 123.35 acres purchased in September 2005 by previous builder for \$2,268,000
- 62,000 VPD on I-64, 15,100 VPD on Route 157 & 3,950 VPD on Bunkum Road
- New home construction sell between \$185,000 \$225,000 in Summit Springs
- \$17 million Fairview Heights recreation Center to be completed in 2019 (One mile from Summit Springs)
- Fairview Heights is the regional center for Retail in Southwest IL