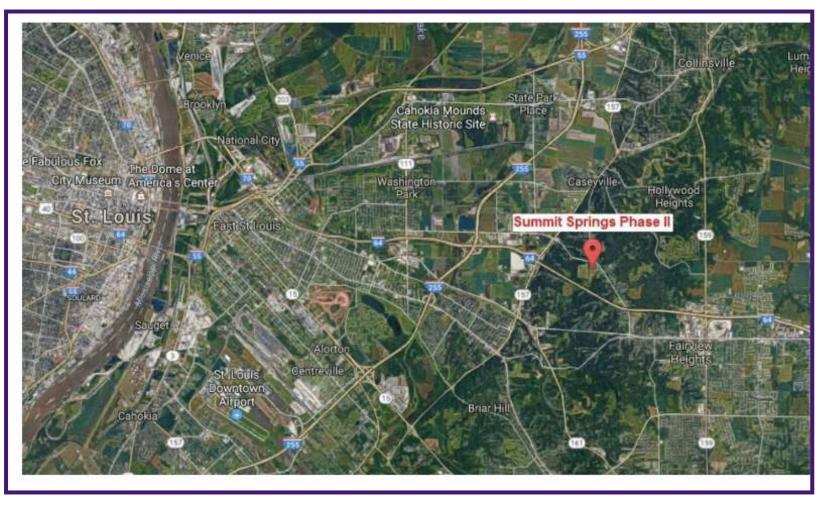

# MAP

#### Summit Springs Land 123 acres (partially developed) with 189 single family lots Fairview Heights, IL 62208

WWW.KUNKELCOMMERCIAL.COM WWW.KUNKELCOMMERCIAL.COM WWW.KUNKELCOMMERCIAL.COM

Information herein is not warranted and subject to change without notice. We assume no liability for errors on items included in quoted price. Broker makes no representation as to the environmental condition of property and recommends Purchaser's / Tenant's independent investigation.

#### 123 Acre Parcel for \$995,000 or 23.44 Acres for \$625,000 (Utilities to Site)

- 23.44 acres partially developed and 99.1 acres undeveloped land
- Platted for 189 single family homes. Phase II, III and IV of Summit Springs Subdivision
- Located in the City of Fairview Heights, IL (Saint Clair County)
- \$670,000 + of capital improvements to the land including sewers (sanitary & storm) water, grading and earthwork for 65 lots on 23.44 acres
- Value add potential through continued site improvements and new home construction
- Excellent location with easy access to I-64, less than 15 minutes to downtown St. Louis, 1.17 miles NE of I-64/ Hwy 157 interchange
- Belleville East School District, Grant District 110
- Zoned R-3 Single Family Residential
- Min frontage 75' and average lot area of 12,808 SF
- Undeveloped 123.35 acres purchased in September 2005 by previous builder for \$2,268,000
- 62,000 VPD on I-64, 15,100 VPD on Route 157 & 3,950 VPD on Bunkum Road
- New home construction sell between \$185,000 \$225,000 in Summit Springs
- \$17 million Fairview Heights recreation Center to be completed in 2019 (One mile from Summit Springs)
- Fairview Heights is the regional center for Retail in Southwest IL