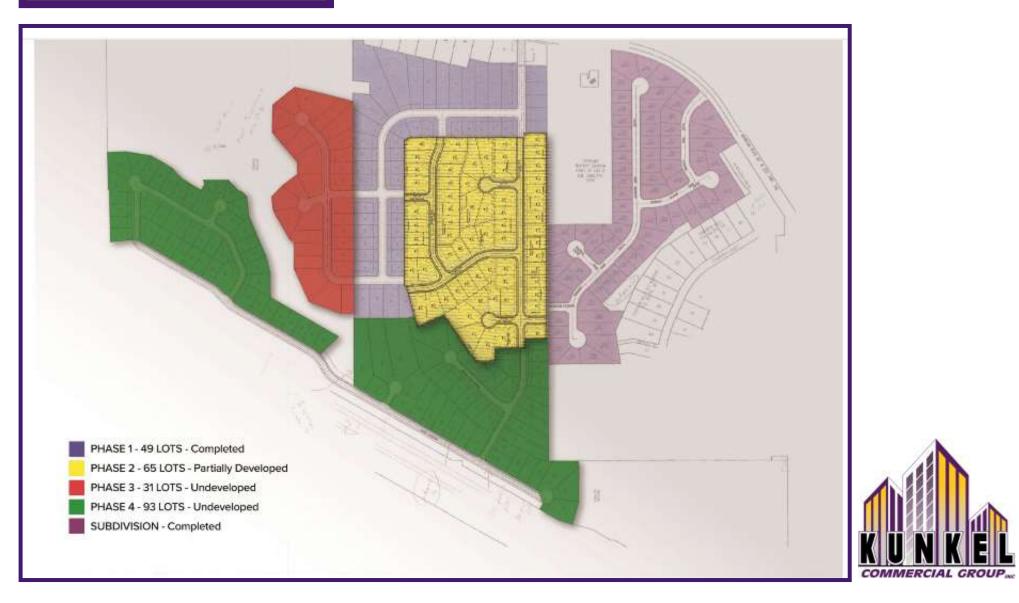

# MAP

#### 123 Acre Parcel for \$995,000 or 23.44 Acres for \$625,000 (Utilities to Site)

- 23.44 acres partially developed and 99.1 acres undeveloped land
- Platted for 189 single family homes. Phase II, III and IV of Summit Springs Subdivision
- Located in the City of Fairview Heights, IL (Saint Clair County)
- \$670,000 + of capital improvements to the land including sewers (sanitary & storm) water, grading and earthwork for 65 lots on 23.44 acres
- Value add potential through continued site improvements and new home construction
- Excellent location with easy access to I-64, less than 15 minutes to downtown St. Louis, 1.17 miles NE of I-64/ Hwy 157 interchange
- Belleville East School District, Grant District 110
- Zoned R-3 Single Family Residential
- Min frontage 75' and average lot area of 12,808 SF
- Undeveloped 123.35 acres purchased in September 2005 by previous builder for \$2,268,000
- 62,000 VPD on I-64, 15,100 VPD on Route 157 & 3,950 VPD on Bunkum Road
- New home construction sell between \$185,000 \$225,000 in Summit Springs
- \$17 million Fairview Heights recreation Center to be completed in 2019 (One mile from Summit Springs)
- Fairview Heights is the regional center for Retail in Southwest IL