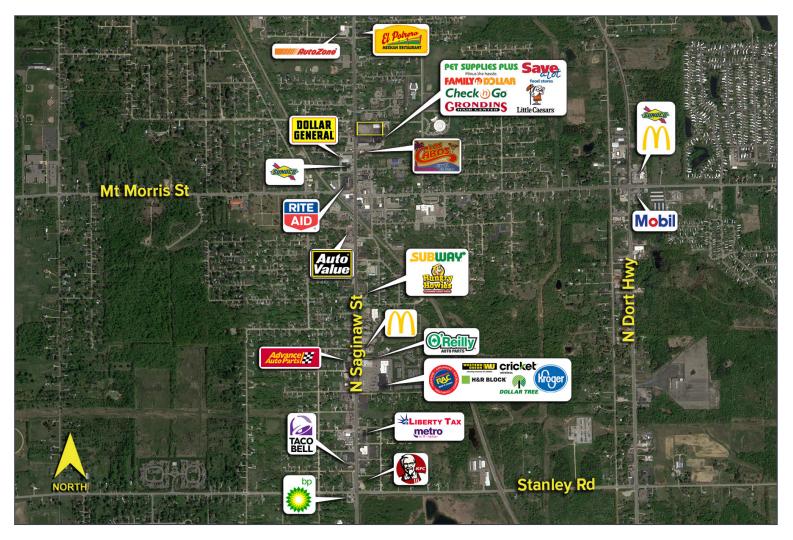

11972 N. SAGINAW STREET MT. MORRIS, MICHIGAN

**RETAIL FOR SALE** 24,050 Square Feet Available

Comments: Excellent 24,050 sq. ft. retail real estate opportunity for sale. 2.27 acres on N. Saginaw St. Great visibility and ample parking.

For more information, please contact: **MARVIN PETROUS** (248) 359 0647