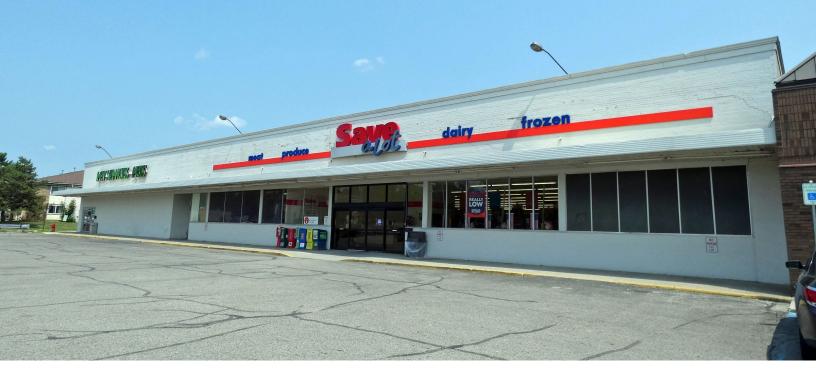

11972 N. SAGINAW STREET MT. MORRIS, MICHIGAN

**RETAIL FOR SALE** 24,050 Square Feet Available

## **RETAIL STRIP**

## **PROPERTY FEATURES**

- 24,050 available square feet
- Save A Lot 18,050 square feet
- Pet Supplies Plus 6,000 square feet
- Zoned Commercial
- 224 parking spaces
- Sale Price: \$1,202,500 (\$50.00/sq.ft.)

Comments: Excellent 24,050 sq. ft. retail real estate opportunity for sale. 2.27 acres on N. Saginaw St. Great visibility and ample parking.

For more information, please contact: **MARVIN PETROUS** (248) 359 0647