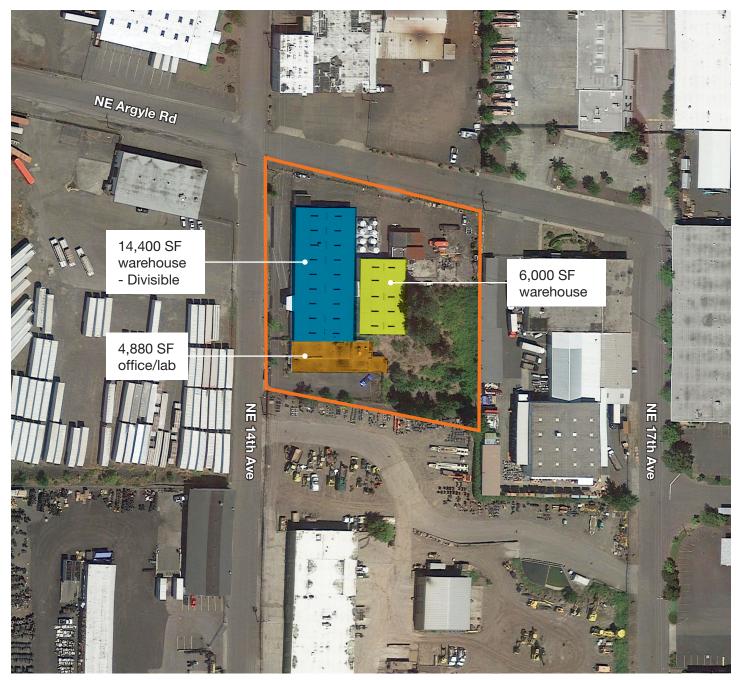

# Cannabis Grow/ Cultivation/ Processing Warehouse

8000 NE 14th Place Portland, OR

25,280 SF, divisible down to ±6,000 and many sizes in between Zoned IG2 - General Industrial 2 allowing for cannabis grow and processing per city of Portland/ State of Oregon regulations Ideally located just off of Columbia Blvd with easy access to I-5 and I-205 freeway Heavy power in place Secure property with perimeter fencing in place Excess yard available with outside storage Available June 2017 Lease Rate: \$1.25 PSF, NNN