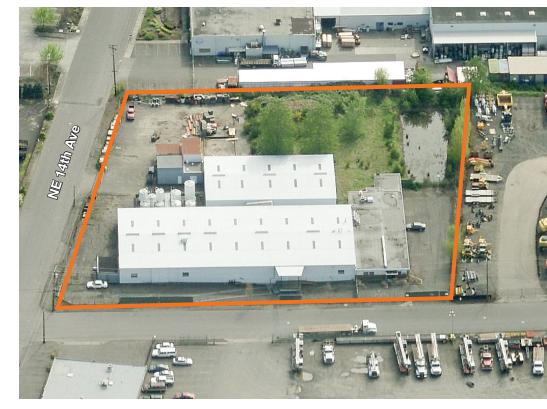

# Cannabis Grow/ Cultivation/ Processing Warehouse

8000 NE 14th Place Portland, OR

25,280 SF, divisible down to ±6,000 and many sizes in between Zoned IG2 - General Industrial 2 allowing for cannabis grow and processing per city of Portland/ State of Oregon regulations Ideally located just off of Columbia Blvd with easy access to I-5 and I-205 freeway Heavy power in place Secure property with perimeter fencing in place Excess yard available with outside storage Available June 2017 Lease Rate: \$1.25 PSF, NNN