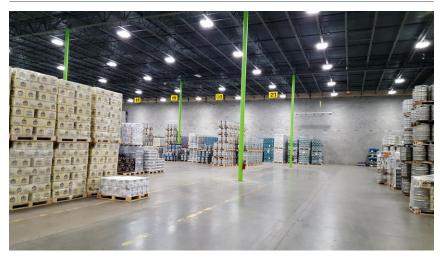

### **Property Features**

- 36,179± SF warehouse space
- · Located near Richmond International Airport
- One single office
- 30' ceiling height
- 3 dock height doors, one drive-in ramp

| Specifications  |                              |
|-----------------|------------------------------|
| Available Space | 36,179± SF                   |
| Timing          | 30 days                      |
| Rental Rate     | \$4.50 PSF, Industrial Gross |