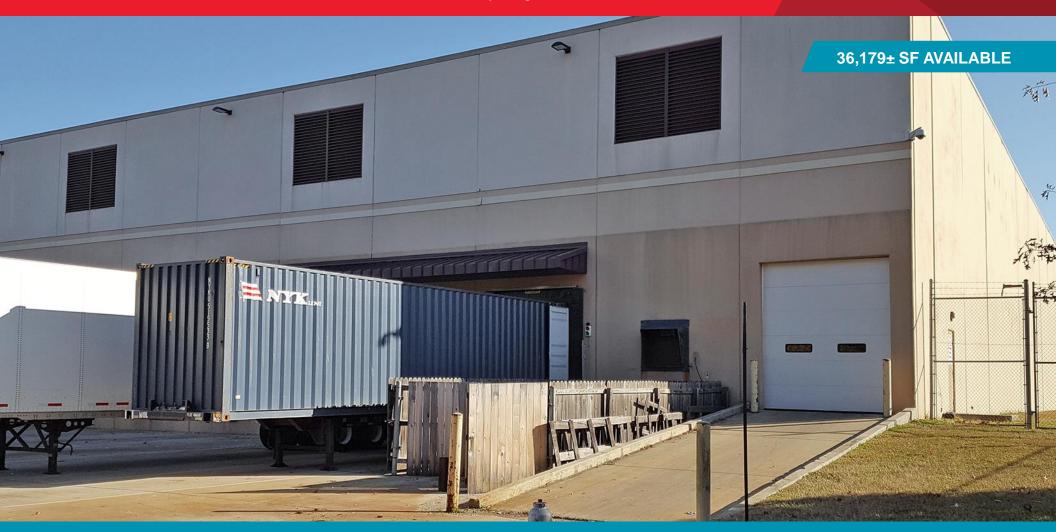

# warehouse for lease 5401 Eubank Road

Henrico County, Virginia

### **Property Features**

- 36,179± SF warehouse space
- · Located near Richmond International Airport
- One single office
- 30' ceiling height
- 3 dock height doors, one drive-in ramp

| Specifications  |                              |
|-----------------|------------------------------|
| Available Space | 36,179± SF                   |
| Timing          | 30 days                      |
| Rental Rate     | \$4.50 PSF, Industrial Gross |