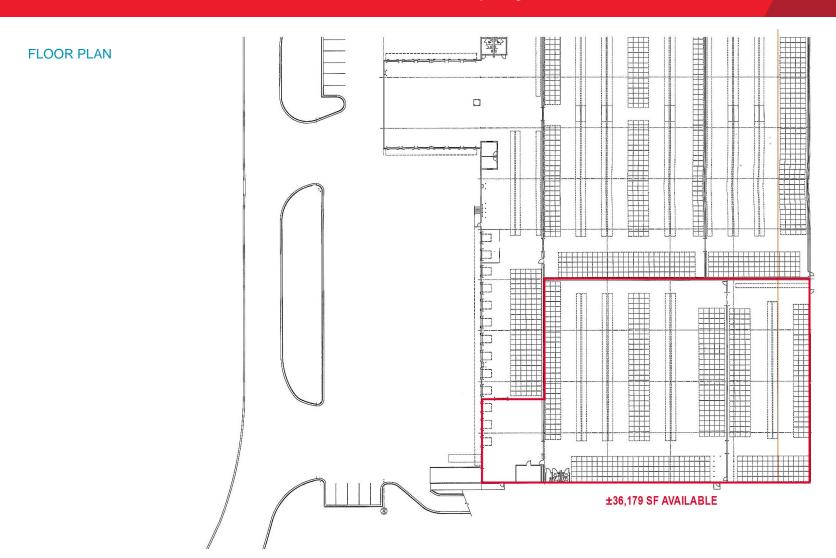

### **Property Features**

- 36,179± SF warehouse space
- · Located near Richmond International Airport
- One single office
- 30' ceiling height
- 3 dock height doors, one drive-in ramp

| Specifications  |                              |
|-----------------|------------------------------|
| Available Space | 36,179± SF                   |
| Timing          | 30 days                      |
| Rental Rate     | \$4.50 PSF, Industrial Gross |