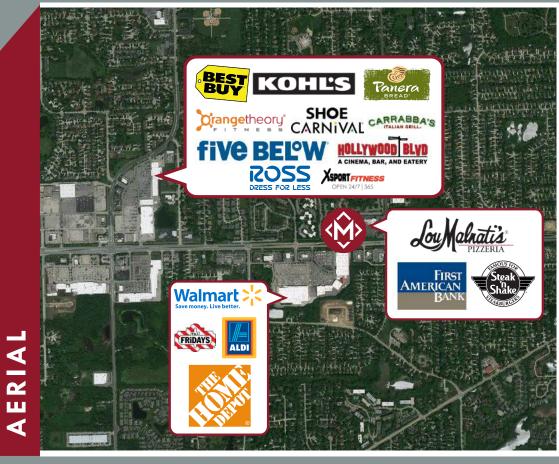

**TRAFFIC** | 49,300 VEHICLES PER DAY

\*Available spaces only

AREA TEANANTS INCLUDE

CONTACT

SCOTT LEVINSON | 312.977.2022 | SLEVINSON@MATANKY.COM