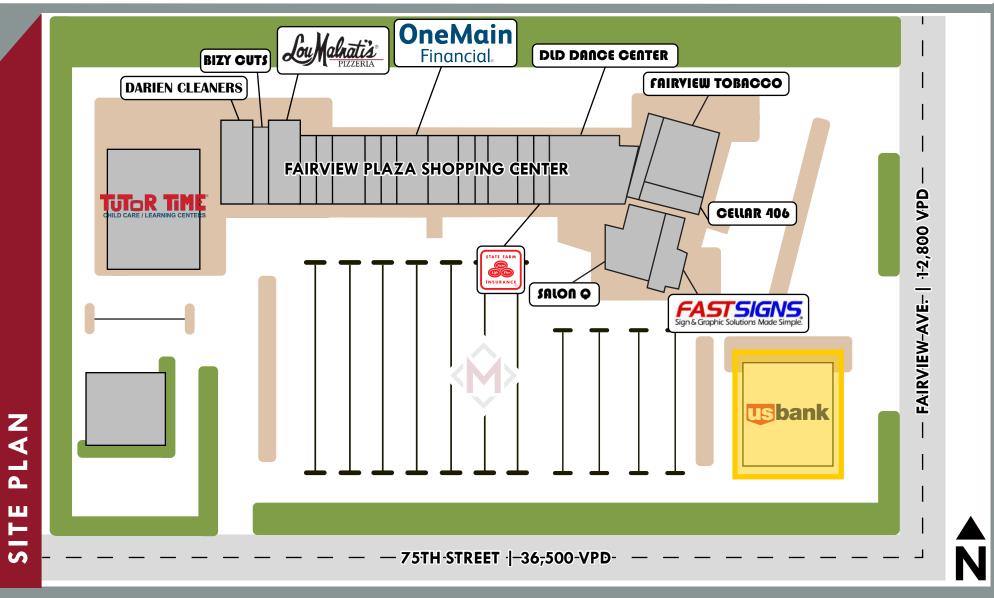

**TRAFFIC** | 49,300 VEHICLES PER DAY

\*Available spaces only

AREA TEANANTS INCLUDE

CONTACT

SCOTT LEVINSON | 312.977.2022 | SLEVINSON@MATANKY.COM