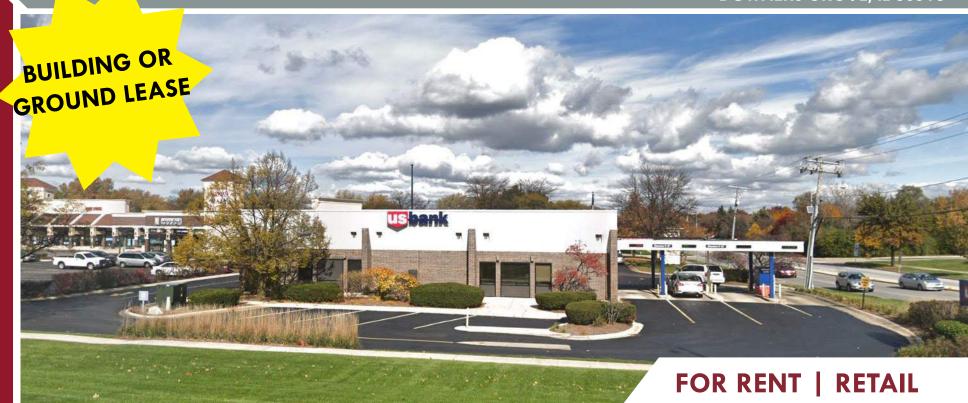

## 400 W. 75TH STREET

**DOWNERS GROVE, IL 60516** 

FREE-STANDING FORMER BANK WITH ATTACHED DRIVE THRU! PROPERTY IS LOCATED ON A HARD CORNER WITH A STOP LIGHT AT THE INTERSECTION OF 75TH AND FAIRVIEW AVE. ACROSS THE STREET FROM HOME DEPOT. AREA HAS TONS OF OTHER RETAIL INCLUDING WALMART, ALDI AND KOHLS! OVER 218,000 POTENTIAL SHOPPERS WITHIN A 5 MILE RADIUS.

**SPACE AVAILABLE | 3,440 SF ANNUAL NET RENT | \$21.50 / SF** 

**TAX** | \$4.06 / SF

**DAYTIME POPULATION | 82,000+ WITHIN 3 MILES** 

**POPULATION** | 102,000+ WITHIN 3 MILES

AVERAGE HH INCOME | \$104,000+ WITHIN 3 MILES