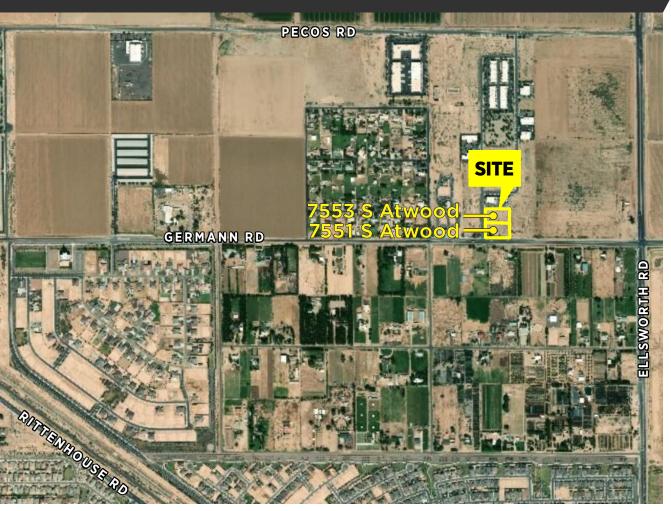

# FOR SALE GATEWAY AIRPORT COMMERCE PARK 7551 & 7553 South Atwood Mesa, Arizona

# 7551 & 7553 South Atwood Mesa, Arizona

For more information, please contact:

## **PROPERTY FEATURES**

| PROPERTY<br>LOCATION | • | East Germann Road &<br>South Atwood Road, Mesa, Arizona                       |
|----------------------|---|-------------------------------------------------------------------------------|
| SIZE                 | ٠ | ±2.52 Acres                                                                   |
| APN #'S              | ٠ | 304-62-161, 162                                                               |
| ZONING               | ٠ | M-1, Mesa                                                                     |
| COMMENTS             | • | Vacant Industrial Land<br>Includes plans for a 7,000 SF<br>building with yard |
| PRICING              | • | \$7.50 PSF                                                                    |