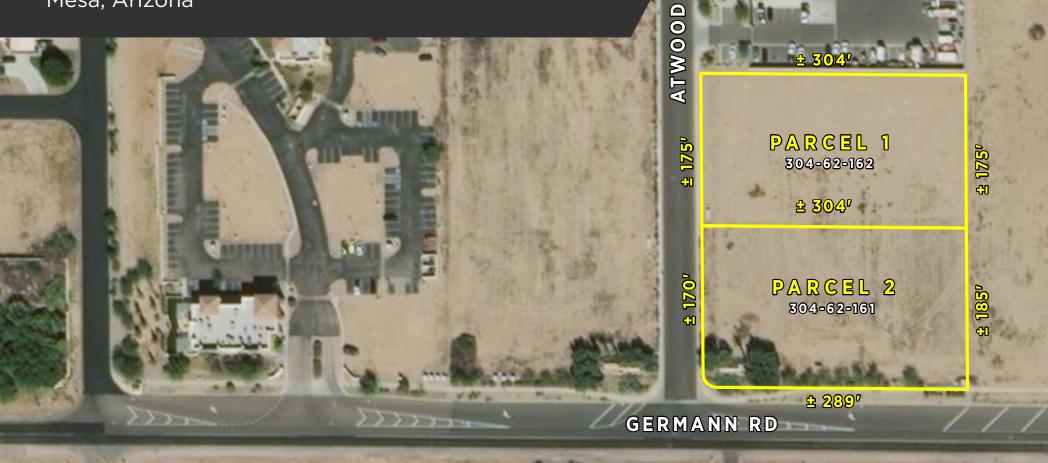

## **PROPERTY FEATURES**

| PROPERTY<br>LOCATION | • | East Germann Road &<br>South Atwood Road, Mesa, Arizona                       |
|----------------------|---|-------------------------------------------------------------------------------|
| SIZE                 | ٠ | ±2.52 Acres                                                                   |
| APN #'S              | ٠ | 304-62-161, 162                                                               |
| ZONING               | ٠ | M-1, Mesa                                                                     |
| COMMENTS             | • | Vacant Industrial Land<br>Includes plans for a 7,000 SF<br>building with yard |
| PRICING              | • | \$7.50 PSF                                                                    |