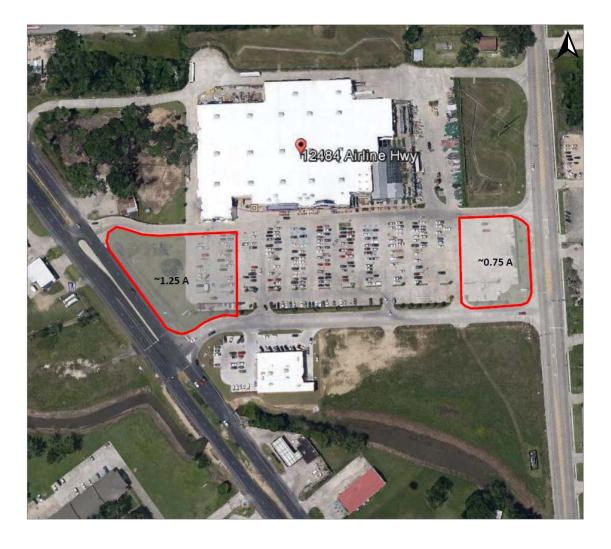

# Lowe's Outparcel - Gonzales 12484 Airline Highway, Gonzales, LA

#### Land Size

- ±1.25 Acres
- ±0.75 Acres