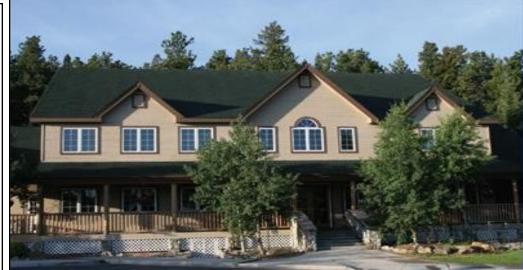

#### **OFFICE BUILDING**

1271 SUGARBUSH DRIVE, EVERGREEN, CO

# HIGHLIGHTS Great Bergen Park

Location

13,198 SF

Built in 2000

For Sale or Lease

#### PROPERTY FEATURES

- Beautiful Evergreen Style Office Building on a Wooded 2 Acre Lot
- Great Location Close to I-70 in Bergen Park
- Lease Rate of \$21.00/SF FSG
- Walking Distance to Retail/Restaurants
- Ample Parking
- High End Newer Construction with High End Finishes Throughout