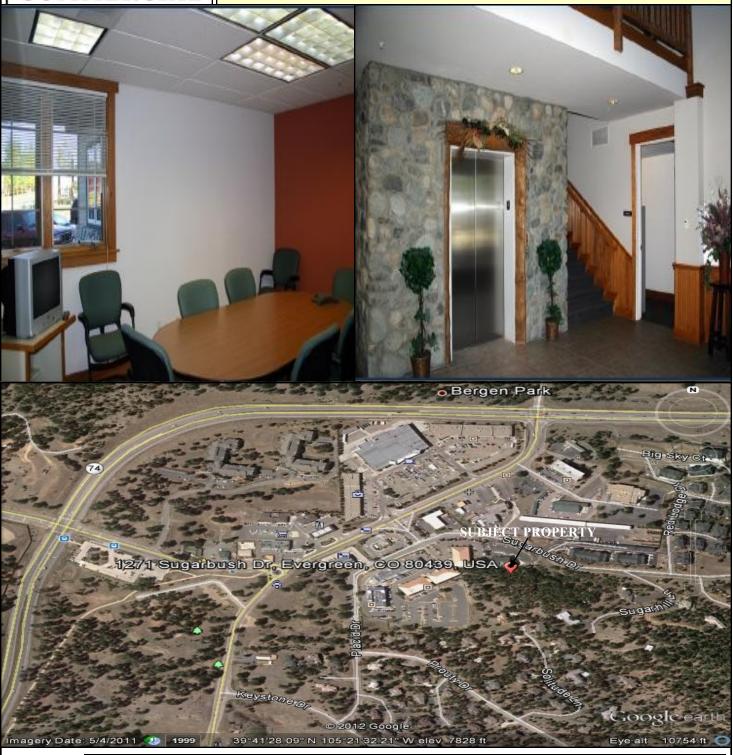

# HIGHLIGHTS Great Bergen Park

Location

13,198 SF

Built in 2000

For Sale or Lease

#### PROPERTY FEATURES

- Beautiful Evergreen Style Office Building on a Wooded 2 Acre Lot
- Great Location Close to I-70 in Bergen Park
- Lease Rate of \$21.00/SF FSG
- Walking Distance to Retail/Restaurants
- Ample Parking
- High End Newer Construction with High End Finishes Throughout