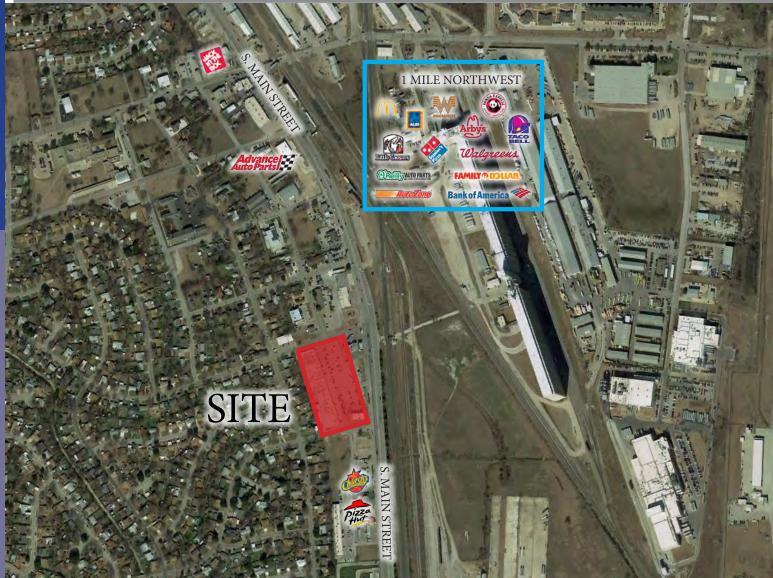

<sup>\*</sup>Demographic information taken from CoStar Realty information 2017 demographic

- 58,930 Square Foot Retail Center
- Frontage on Main Street
- Rapidly Growing Market Area
- Excellent Visibility
- Exterior Face Lift in 2006
- Large Parking Field