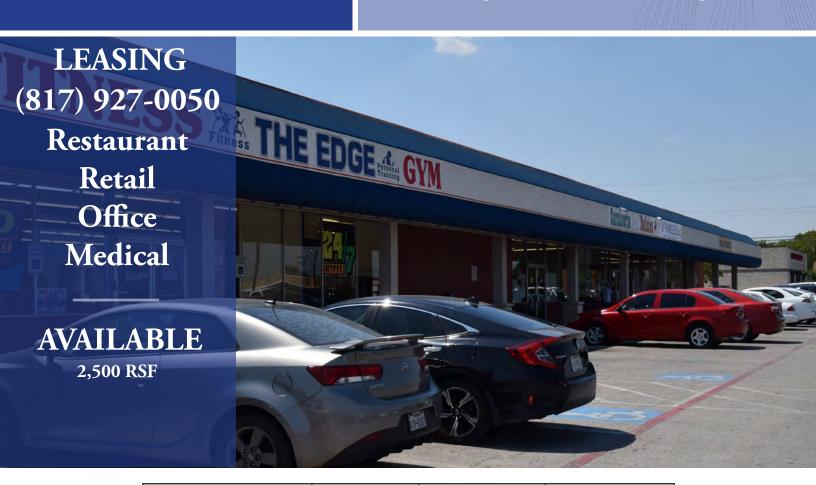

<sup>\*</sup>Demographic information taken from CoStar Realty information 2017 demographic

- 58,930 Square Foot Retail Center
- Frontage on Main Street
- Rapidly Growing Market Area
- Excellent Visibility
- Exterior Face Lift in 2006
- Large Parking Field