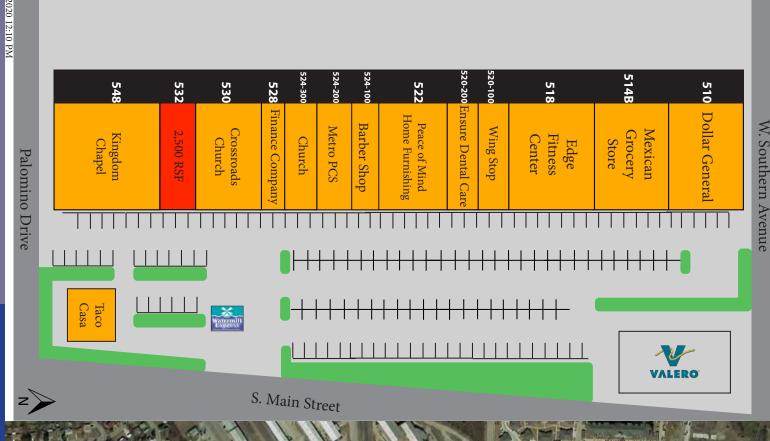

| Туре        | Retail         |
|-------------|----------------|
| NNN's       | \$3.31         |
| Lease Rates | Call for Rates |

| Traffic Counts    |            |
|-------------------|------------|
| Saginaw Boulevard | 43,242 VPD |