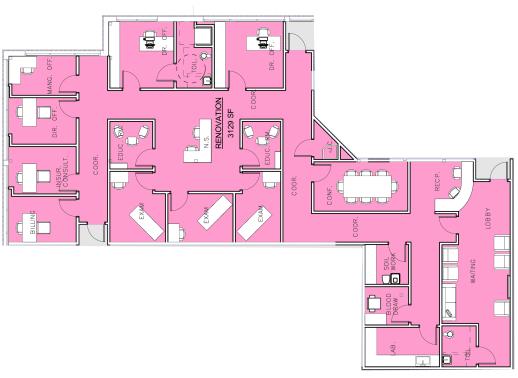

#### **University Boulevard Medical Center**

7251 UNIVERSITY BLVD, WINTER PARK, FL 32792

PROPOSED 3,760 MEDICAL LAYOUT

AS-BUILT 1,341 SF GENERAL OFFICE

or more information contact:

Jason Bantel, CCIM

jbantel@lee-associates.com