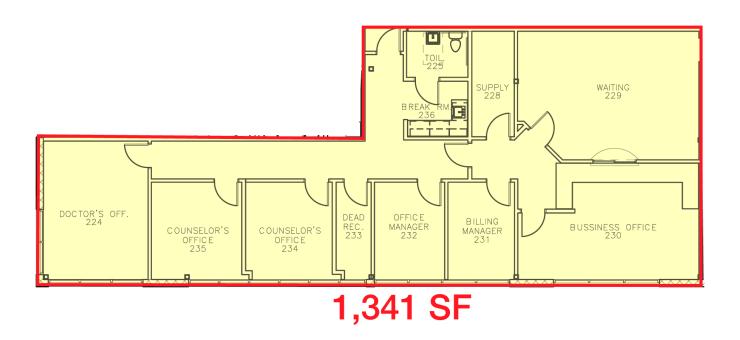

#### LISTING DATA

**Available SF:** 1,341 - 3,760 SF

**Comments:** University Blvd Medical Center is located near Full Sail University with convenient access to University of Central Florida, SR-417, SR-436 and SR-434. University Boulevard Medical Center is a dedicated MOB and contains a 1st floor surgery center operated by the nation's largest ambulatory surgical provider with state-of-the-art operatories. Other specialties include Otolaryngology and Pathology.

#### **University Boulevard Medical Center**

7251 UNIVERSITY BLVD, WINTER PARK, FL 32792

PROPOSED 3,760 MEDICAL LAYOUT

AS-BUILT 1,341 SF GENERAL OFFICE

or more information contact:

Jason Bantel, CCIM

jbantel@lee-associates.com