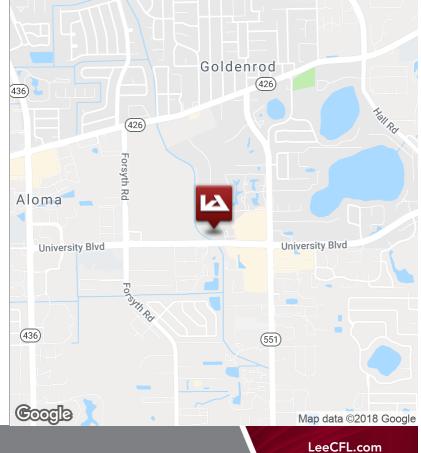

## **University Boulevard Medical Center**

7251 UNIVERSITY BLVD, WINTER PARK, FL 32792

#### LISTING DATA

**Available SF:** 1,341 - 3,760 SF

**Comments:** University Blvd Medical Center is located near Full Sail University with convenient access to University of Central Florida, SR-417, SR-436 and SR-434. University Boulevard Medical Center is a dedicated MOB and contains a 1st floor surgery center operated by the nation's largest ambulatory surgical provider with state-of-the-art operatories. Other specialties include Otolaryngology and Pathology.