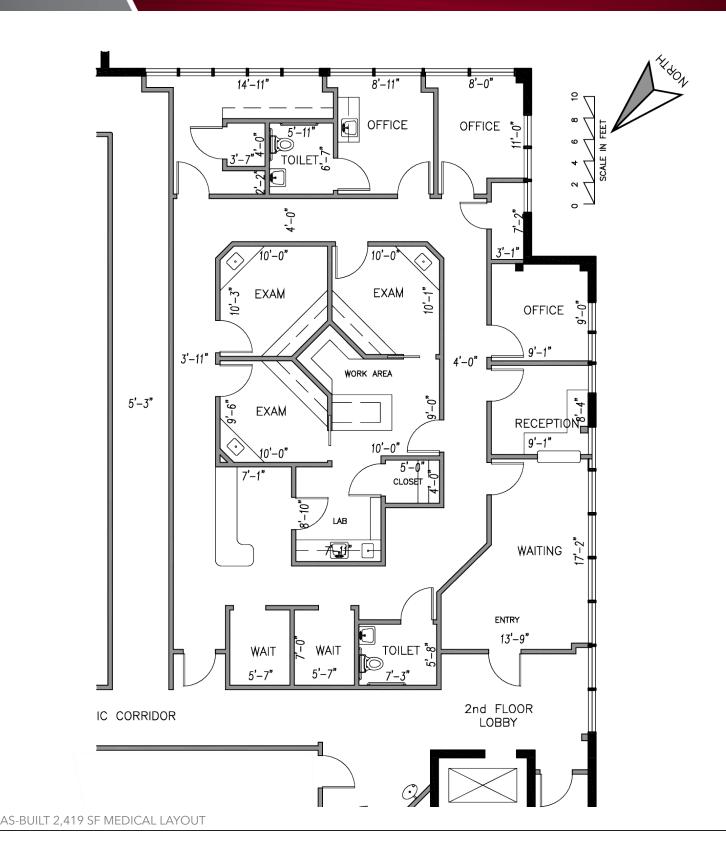

#### **University Boulevard Medical Center**

7251 UNIVERSITY BLVD, WINTER PARK, FL 32792

PROPOSED 3,760 MEDICAL LAYOUT

AS-BUILT 1,341 SF GENERAL OFFICE

or more information contact:

Jason Bantel, CCIM

jbantel@lee-associates.com