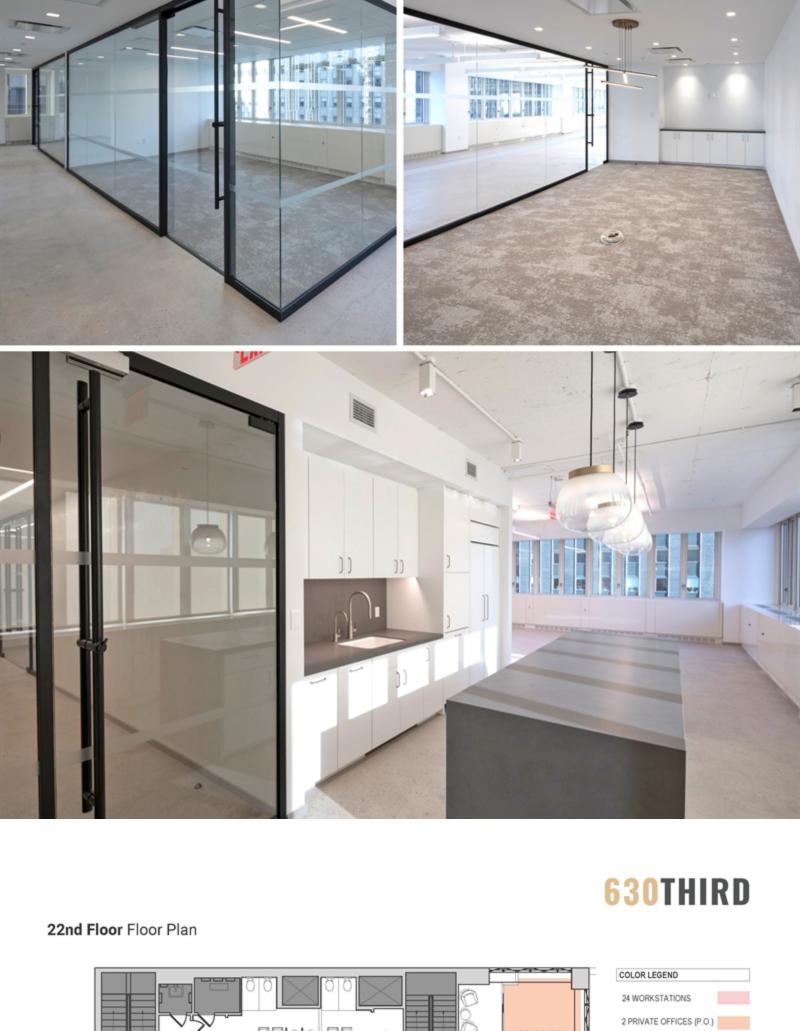

## Brand new pre-built featuring first class finishes Flexible layout for an evolving workplace

- Flexible layout for an evolving workplace
   Exclusive full floor presence with private restrooms
- Exceptional light, open views and operable windows
- Convenient location just a few blocks from Grand Central Terminal
   Lobby and Elevator Renovation (2021)

## . .

630THIRD

WORKSPACE SUMMARY

1 MEETING ROOMS

1 PANTRY

PRIVATE OFFICES (P.O.) 1
WORKSTATIONS 55" X 2'6" 24
TOTAL COUNT 26

DAVID FALK JONATHAN FRANZEL PETER SHIMKIN BRITTANY SILVER david.falk@nmrk.com peter.shimkin@nmrk.com brittany.silver@nmrk.com jonathan.franzel@nmrk.com t 212-372-2271 t 212-372-2219 t 646-441-3815 t 212-372-2150 The information contained herein has been obtained from sources deemed reliable but has not been verified and no **NEWMARK** guarantee, warranty or representation, either express or implied, is made with respect to such information. Terms of sale or lease and availability are subject to change or withdrawal without notice.