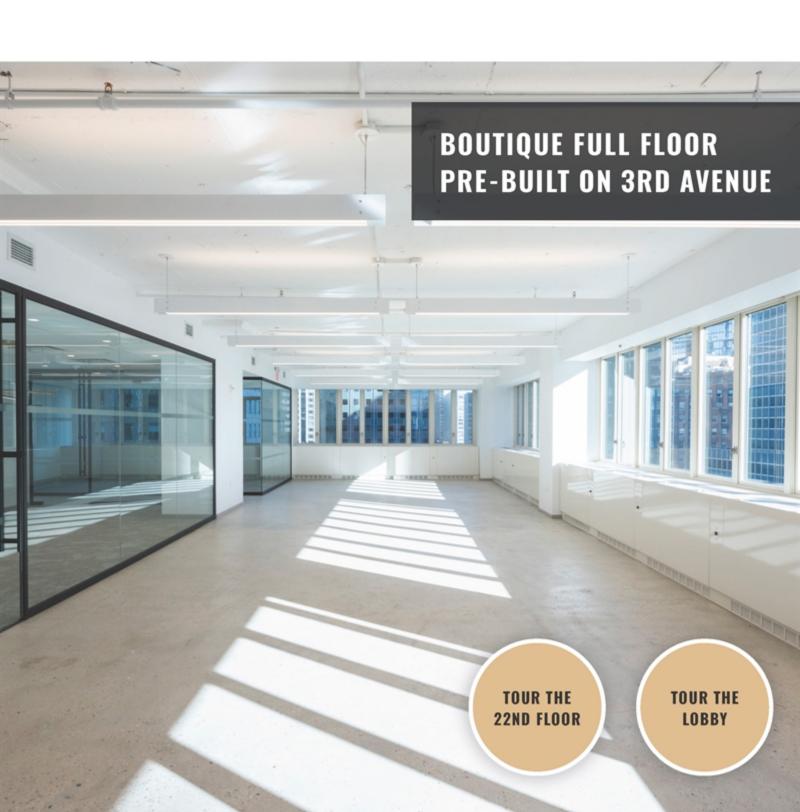

COMMENTS

Entire 22nd Floor

5,829 RSF

## Brand new pre-built featuring first class finishes Flexible layout for an evolving workplace

- Flexible layout for an evolving workplace
   Exclusive full floor presence with private restrooms
- Exceptional light, open views and operable windows
- Convenient location just a few blocks from Grand Central Terminal
   Lobby and Elevator Renovation (2021)