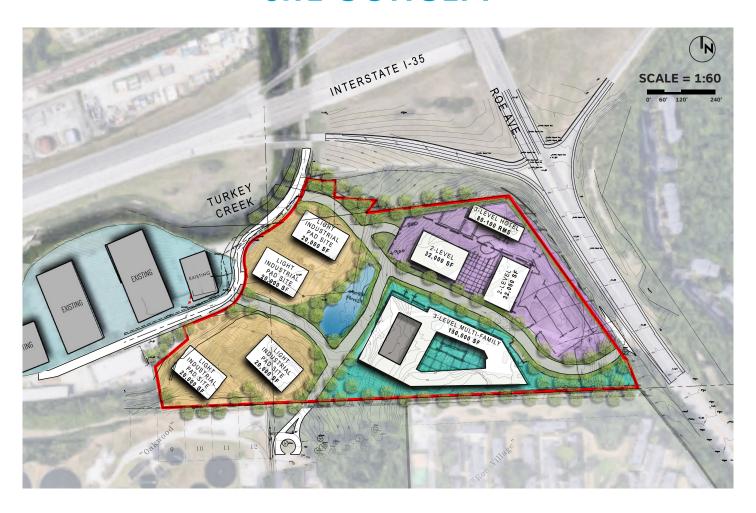

## SITE CONCEPT

| Area Summary Total | 22.41 Acres            |
|--------------------|------------------------|
| Zoned              | M-1 General Industrial |
| Office/Medical     | 64,000 SF              |
| Multi-Family       | 150,000 SF             |
| Hotel              | 56,000 SF              |
|                    | (80-100 RMS)           |
| Light Industrial   | 80,000                 |
| Total Area         | 350,000 SF             |
|                    |                        |

# SITE CONCEPT

| Area Summary Total | 22.41 Acres            |
|--------------------|------------------------|
| Zoned              | M-1 General Industrial |
| Office/Medical     | 64,000 SF              |
| Multi-Family       | 150,000 SF             |
| Hotel              | 56,000 SF              |
|                    | (80-100 RMS)           |
| Light Industrial   | 80,000                 |
| Total Area         | 350,000 SF             |