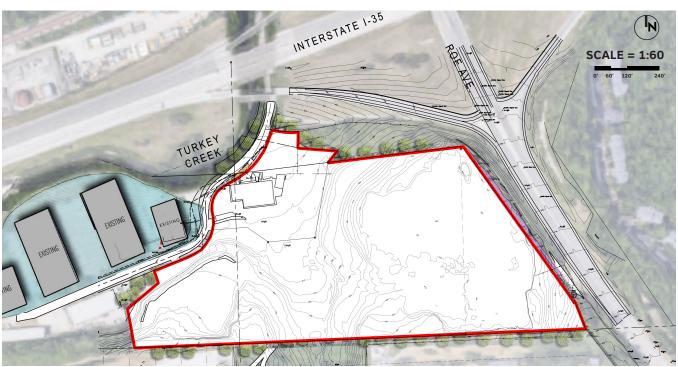

## SITE CONCEPT

| Area Summary Total | 22.41 Acres            |
|--------------------|------------------------|
| Zoned              | M-1 General Industrial |
| Office/Medical     | 64,000 SF              |
| Multi-Family       | 150,000 SF             |
| Hotel              | 56,000 SF              |
|                    | (80-100 RMS)           |
| Light Industrial   | 80,000                 |
| Total Area         | 350,000 SF             |
|                    |                        |

# SITE CONCEPT

| Area Summary Total | 22.41 Acres            |
|--------------------|------------------------|
| Zoned              | M-1 General Industrial |
| Office/Medical     | 64,000 SF              |
| Multi-Family       | 150,000 SF             |
| Hotel              | 56,000 SF              |
|                    | (80-100 RMS)           |
| Light Industrial   | 80,000                 |
| Total Area         | 350,000 SF             |