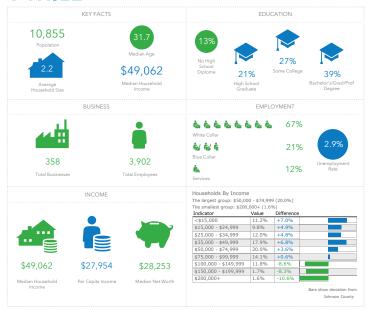

## **SANDIFER POINT**



#### **PROPERTY HIGHLIGHTS**

- 22+ Acres Available along I-35
- Beautiful views of the Downtown Kansas City skyline
- Located on the corner of 18th Street Expressway and I-35
- Great potential for mixed-use development
- Easy access to the highway
- Close proximity to Downtown Underground, Downtown Kansas City, Overland Park, Westport and more

#### **LEASING** CONTACTS

#### **JOANNE HANSON**

P (913) 530 6553 jhanson@copaken-brooks.com

### **DEMOGRAPHICS**

#### 1 MILE



#### 3 MILE



### 1 MILE



## 3 MILE



## 1845 & 1847 Foxridge Dr. / 3115 South 18th St.

- Parcel ID No. 908416
- 835,355 SF (19.1771 Acres)

## 1911 Foxridge Drive

- Parcel ID No. 908531
- 157,372 SF (3.6125 Acres)





## SITE CONCEPT



| Area Summary Total | 22.41 Acres            |
|--------------------|------------------------|
| Zoned              | M-1 General Industrial |
| Office/Medical     | 64,000 SF              |
| Multi-Family       | 150,000 SF             |
| Hotel              | 56,000 SF              |
|                    | (80-100 RMS)           |
| Light Industrial   | 80,000                 |
| Total Area         | 350,000 SF             |
|                    |                        |

# SITE CONCEPT



| Area Summary Total | 22.41 Acres            |
|-----