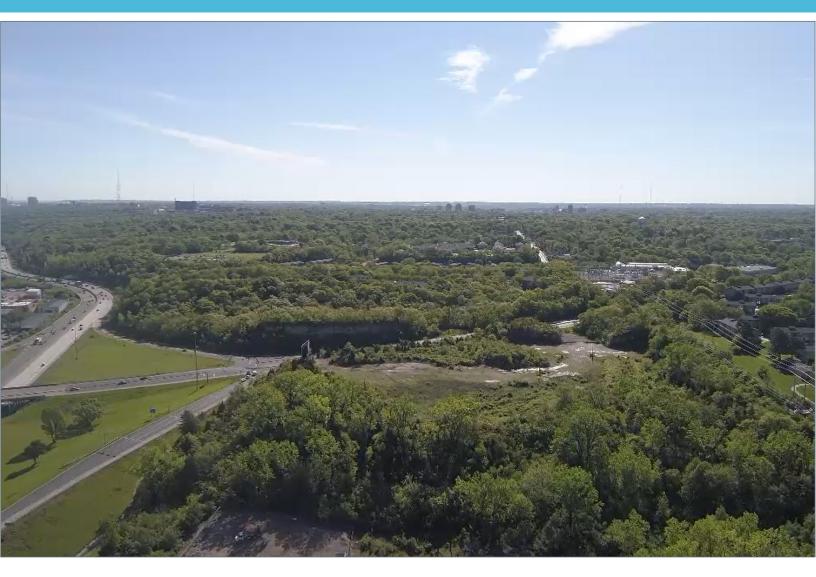

## **SANDIFER POINT**

#### **PROPERTY HIGHLIGHTS**

- 22+ Acres Available along I-35
- Beautiful views of the Downtown Kansas City skyline
- Located on the corner of 18th Street Expressway and I-35
- Great potential for mixed-use development
- Easy access to the highway
- Close proximity to Downtown Underground, Downtown Kansas City, Overland Park, Westport and more