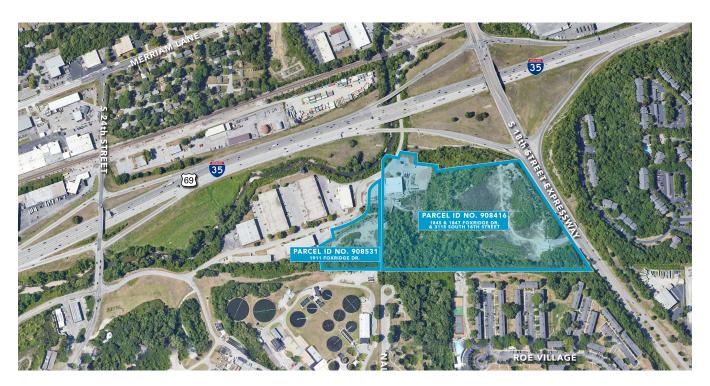

## 1845 & 1847 Foxridge Dr. / 3115 South 18th St.

- Parcel ID No. 908416
- 835,355 SF (19.1771 Acres)

## 1911 Foxridge Drive

- Parcel ID No. 908531
- 157,372 SF (3.6125 Acres)