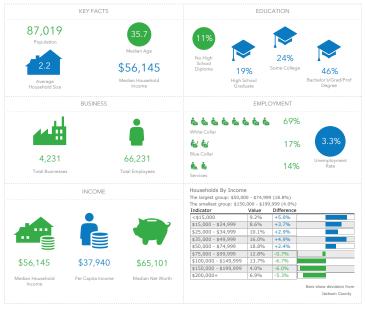

## **SANDIFER POINT**



#### **PROPERTY HIGHLIGHTS**

- 22+ Acres Available along I-35
- Beautiful views of the Downtown Kansas City skyline
- Located on the corner of 18th Street Expressway and I-35
- Great potential for mixed-use development
- Easy access to the highway
- Close proximity to Downtown Underground, Downtown Kansas City, Overland Park, Westport and more

#### **LEASING** CONTACTS

#### **JOANNE HANSON**

P (913) 530 6553 jhanson@copaken-brooks.com

### **DEMOGRAPHICS**

#### 1 MILE



#### 3 MILE



### 1 MILE



## 3 MILE



## 1845 & 1847 Foxridge Dr. / 3115 South 18th St.

- Parcel ID No. 908416
- 835,355 SF (19.1771 Acres)

## 1911 Foxridge Drive

- Parcel ID No. 908531
- 157,372 SF (3.6125 Acres)





## SITE CONCEPT



| Area Summary Total | 22.41 Acres            |
|--------------------|------------------------|
| Zoned              | M-1 General Industrial |
| Office/Medical     | 64,000 SF              |
| Multi-Family       | 150,000 SF             |
| Hotel              | 56,000 SF              |
|                    | (80-100 RMS)           |
| Light Industrial   | 80,000                 |
| Total Area         | 350,000 SF             |
|                    |                        |

# SITE CONCEPT



| Area Summary Total | 22.41 Acres            |
|--------------------