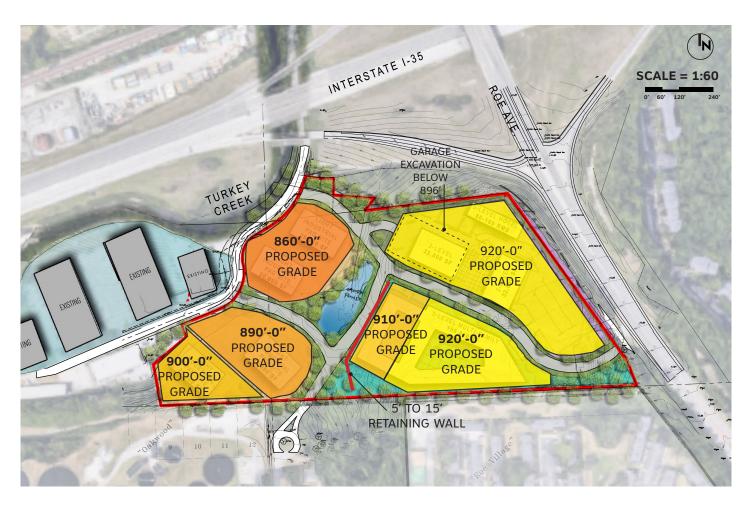

## SITE CONCEPT

| Area Summary Total | 22.41 Acres            |
|--------------------|------------------------|
| Zoned              | M-1 General Industrial |
| Office/Medical     | 64,000 SF              |
| Multi-Family       | 150,000 SF             |
| Hotel              | 56,000 SF              |
|                    | (80-100 RMS)           |
| Light Industrial   | 80,000                 |
| Total Area         | 350,000 SF             |
|                    |                        |

# SITE CONCEPT

| Area Summary Total | 22.41 Acres            |
|--------------------|------------------------|
| Zoned              | M-1 General Industrial |
| Office/Medical     | 64,000 SF              |
| Multi-Family       | 150,000 SF             |
| Hotel              | 56,000 SF              |
|                    | (80-100 RMS)           |
| Light Industrial   | 80,000                 |
| Total Area         | 350,000 SF             |