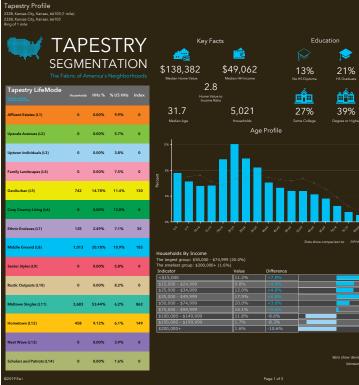

## **SANDIFER POINT**



#### **PROPERTY HIGHLIGHTS**

- 22+ Acres Available along I-35
- Beautiful views of the Downtown Kansas City skyline
- Located on the corner of 18th Street Expressway and I-35
- Great potential for mixed-use development
- Easy access to the highway
- Close proximity to Downtown Underground, Downtown Kansas City, Overland Park, Westport and more

#### **LEASING** CONTACTS

#### **JOANNE HANSON**

P (913) 530 6553 jhanson@copaken-brooks.com

### **DEMOGRAPHICS**

#### 1 MILE



#### 3 MILE



### 1 MILE



## 3 MILE



## 1845 & 1847 Foxridge Dr. / 3115 South 18th St.

- Parcel ID No. 908416
- 835,355 SF (19.1771 Acres)

## 1911 Foxridge Drive

- Parcel ID No. 908531
- 157,372 SF (3.6125 Acres)





## SITE CONCEPT



| Area Summary Total | 22.41 Acres            |
|--------------------|------------------------|
| Zoned              | M-1 General Industrial |
| Office/Medical     | 64,000 SF              |
| Multi-Family       | 150,000 SF             |
| Hotel              | 56,000 SF              |
|                    | (80-100 RMS)           |
| Light Industrial   | 80,000                 |
| Total Area         | 350,000 SF             |
|                    |                        |

# SITE CONCEPT



| Area Summary Total | 22.41 Acres            |
|--------------------|------------------------|