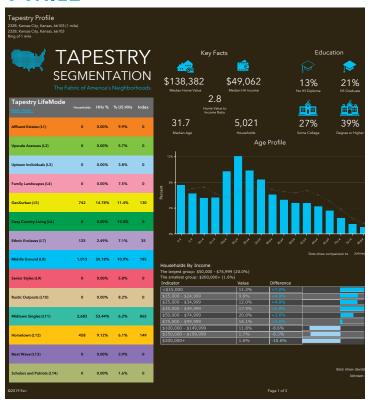

## **SANDIFER POINT**



#### **PROPERTY HIGHLIGHTS**

- 22+ Acres Available along I-35
- Beautiful views of the Downtown Kansas City skyline
- Located on the corner of 18th Street Expressway and I-35
- Great potential for mixed-use development
- Easy access to the highway
- Close proximity to Downtown Underground, Downtown Kansas City, Overland Park, Westport and more

#### **LEASING** CONTACTS

#### **JOANNE HANSON**

P (913) 530 6553 jhanson@copaken-brooks.com

### **DEMOGRAPHICS**

#### 1 MILE



#### 3 MILE



### 1 MILE



## 3 MILE



## 1845 & 1847 Foxridge Dr. / 3115 South 18th St.

- Parcel ID No. 908416
- 835,355 SF (19.1771 Acres)

## 1911 Foxridge Drive

- Parcel ID No. 908531
- 157,372 SF (3.6125 Acres)





## SITE CONCEPT



| Area Summary Total | 22.41 Acres            |
|--------------------|------------------------|
| Zoned              | M-1 General Industrial |
| Office/Medical     | 64,000 SF              |
| Multi-Family       | 150,000 SF             |
| Hotel              | 56,000 SF              |
|                    | (80-100 RMS)           |
| Light Industrial   | 80,000                 |
| Total Area         | 350,000 SF             |
|                    |                        |

# SITE CONCEPT



| Area Summary Total | 22.41 Acres            |
|--------------------|-------------