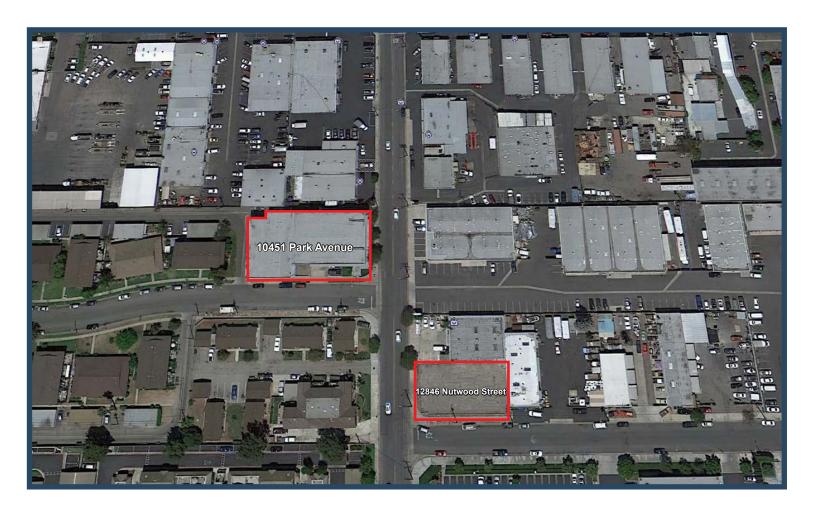

## Manufacturing/Warehouse Facility

10451 Park Avenue & 12846 Nutwood Street Garden Grove

#### SELLER FINANCING AVAILABLE

- Freestanding Building/Corner Location
- Rare Two-Story Warehouse Area With Freight Conveyor
- ±2,350 SF of Office Space
- 100% HVAC Warehouse Possible
- Shop Offices and Restrooms
- Two (2) Ground Level Doors
- 800 Amps Electrical Service
- Includes 12846 Nutwood Street Land Parcel For Additional Parking
- Existing Spray Booths Possibly Available
- Fire Sprinklered
- Excellent Freeway Access
- Great Building For Assembly, R&D, Manufacturing or Light Distribution
- Asking Price \$2,576,000 (\$92.00/PSF)