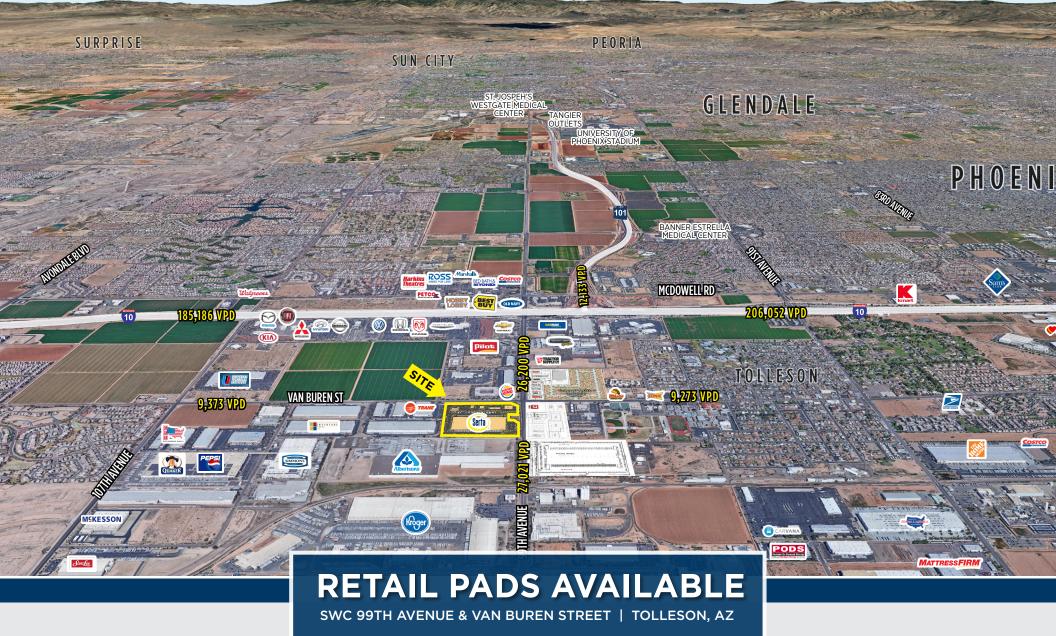

## **Property Features**

- Fully improved PADs available for sale, lease, or B.T.S
- · Hard corner section line
- Signalized with outstanding access
- "Going Home" side of the road
- Perfect for fast food drive thrus, retail sales/service, automotive, etc.
- Adjacent to brand new 329,400 SF distribution facility (planned)