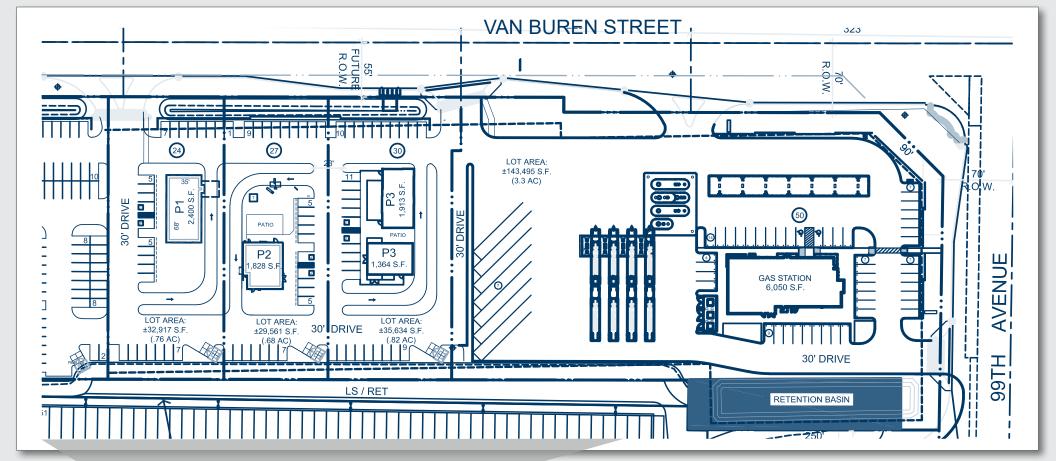

## **Property Features**

- Fully improved PADs available for sale, lease, or B.T.S
- · Hard corner section line
- Signalized with outstanding access
- "Going Home" side of the road
- Perfect for fast food drive thrus, retail sales/service, automotive, etc.
- Adjacent to brand new 329,400 SF distribution facility (planned)