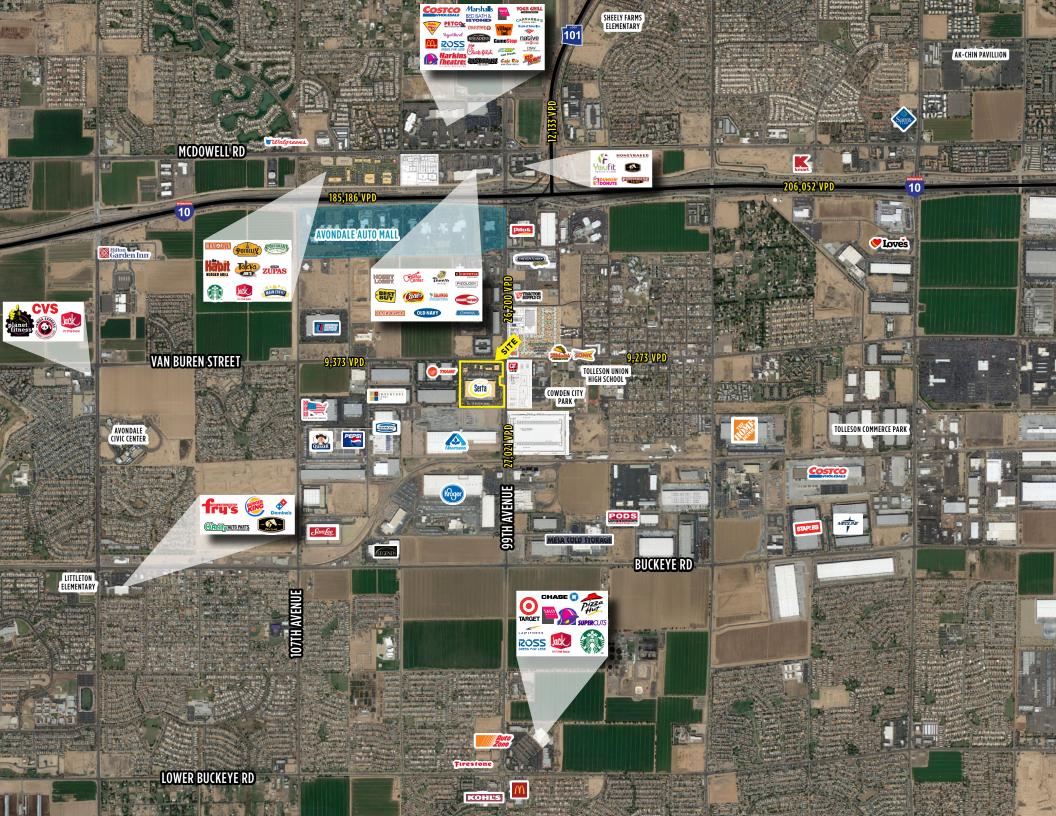

## **Property Features**

- Fully improved PADs available for sale, lease, or B.T.S
- · Hard corner section line
- Signalized with outstanding access
- "Going Home" side of the road
- Perfect for fast food drive thrus, retail sales/service, automotive, etc.
- Adjacent to brand new 329,400 SF distribution facility (planned)