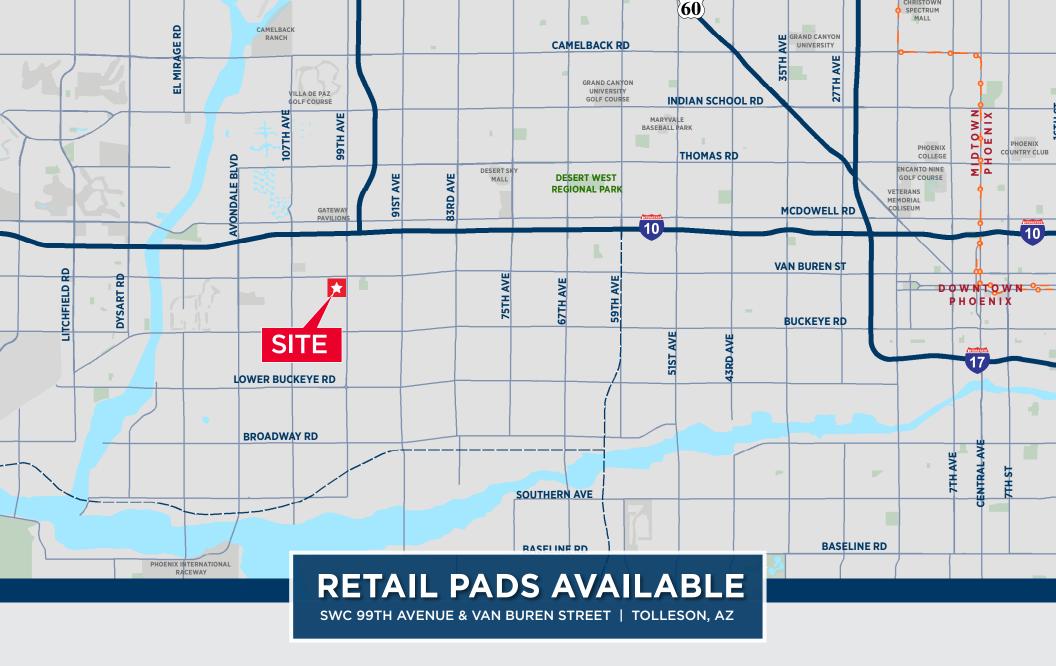

## **Property Features**

- Fully improved PADs available for sale, lease, or B.T.S
- · Hard corner section line
- Signalized with outstanding access
- "Going Home" side of the road
- Perfect for fast food drive thrus, retail sales/service, automotive, etc.
- Adjacent to brand new 329,400 SF distribution facility (planned)