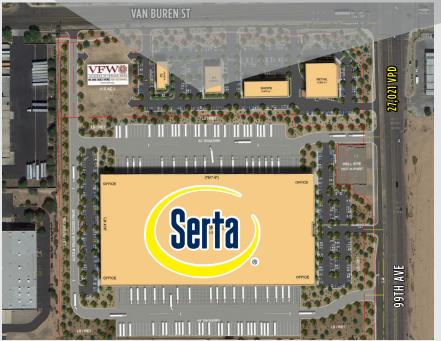

## **Property Features**

- Fully improved PADs available for sale, lease, or B.T.S
- · Hard corner section line
- Signalized with outstanding access
- "Going Home" side of the road
- Perfect for fast food drive thrus, retail sales/service, automotive, etc.
- Adjacent to brand new 329,400 SF distribution facility (planned)