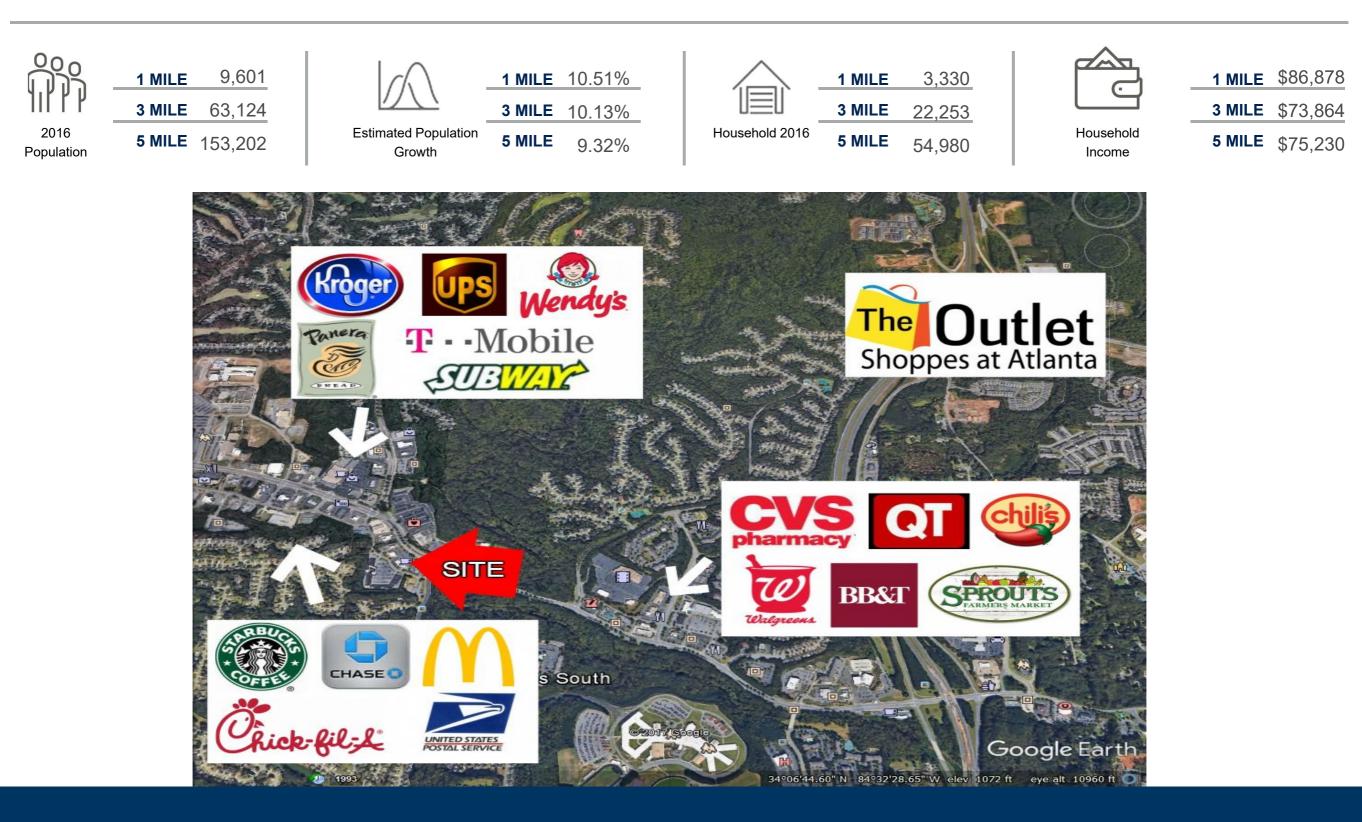

uts onto Parkside Lane. Parkside Lane allows for immediate access to traffic lights just north and south of the property.

### Towne Lake Promenade

| 2035-<br>100 | Starbucks              | 1,450 |
|--------------|------------------------|-------|
| 2035-<br>110 | Smallcakes             | 1,400 |
| 2035-<br>130 | Towne Lake Dental      | 2,600 |
| 2035-<br>140 | Papa John's            | 1,300 |
| 2035-<br>160 | Izumi                  | 2,500 |
| 2045-<br>100 | Smoothie King          | 800   |
| 2045-<br>110 | Retail Space Available | 1,200 |
| 2045-<br>120 | Perfect Nails & Spa    | 1,200 |
| 2045-<br>130 | Fashion Care Cleaners  | 1,200 |
|              | CI A+ 12 650 SE        |       |

GLA: 13,650 SF

Availability: 1,200 SF



TOWNE LAKE PROMENADE



Site Plan

### AREA DEMOGRAPHICS



## TOWNE LAKE PROMENADE

Trade Area Overview









# TOWNE LAKE PROMENADE

Property Photos and Site Plan