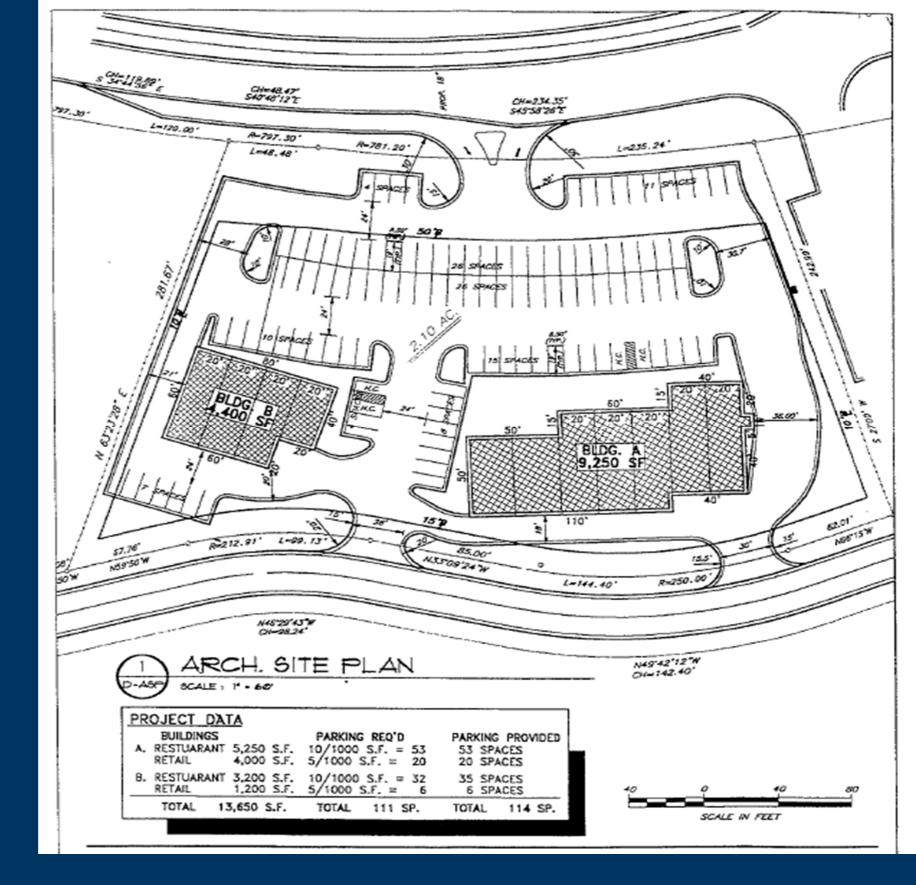

operty has one curb cut on Towne Lake Parkway and two curb cuts onto Parkside Lane. Parkside Lane allows for immediate access to traffic lights just north and south of the property.

### Towne Lake Promenade

| 2035-<br>100 | Starbucks              | 1,450 |
|--------------|------------------------|-------|
| 2035-<br>110 | Smallcakes             | 1,400 |
| 2035-<br>130 | Towne Lake Dental      | 2,600 |
| 2035-<br>140 | Papa John's            | 1,300 |
| 2035-<br>160 | Izumi                  | 2,500 |
| 2045-<br>100 | Smoothie King          | 800   |
| 2045-<br>110 | Retail Space Available | 1,200 |
| 2045-<br>120 | Perfect Nails & Spa    | 1,200 |
| 2045-<br>130 | Fashion Care Cleaners  | 1,200 |
|              | CI A+ 12 650 SE        |       |

GLA: 13,650 SF

Availability: 1,200 SF



TOWNE LAKE PROMENADE



Site Plan

### AREA DEMOGRAPHICS



## TOWNE LAKE PROMENADE

Trade Area Overview









# TOWNE LAKE PROMENADE

Property Photos and Site Plan