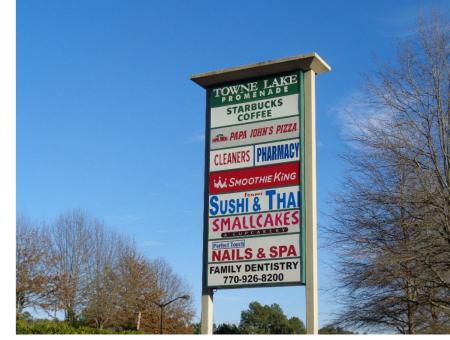

### Towne Lake Promenade

| 2035-<br>100 | Starbucks              | 1,450 |
|--------------|------------------------|-------|
| 2035-<br>110 | Smallcakes             | 1,400 |
| 2035-<br>130 | Towne Lake Dental      | 2,600 |
| 2035-<br>140 | Papa John's            | 1,300 |
| 2035-<br>160 | Izumi                  | 2,500 |
| 2045-<br>100 | Smoothie King          | 800   |
| 2045-<br>110 | Retail Space Available | 1,200 |
| 2045-<br>120 | Perfect Nails & Spa    | 1,200 |
| 2045-<br>130 | Fashion Care Cleaners  | 1,200 |
|              | CI A+ 12 650 SE        |       |

GLA: 13,650 SF

Availability: 1,200 SF

TOWNE LAKE PROMENADE

Site Plan