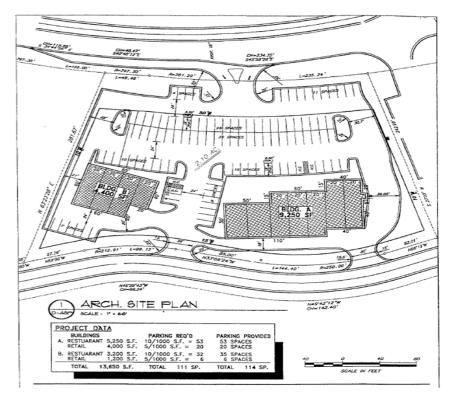

GLA: 13,650 SF

Availability: 1,200 SF

TOWNE LAKE PROMENADE

Site Plan

# TOWNE LAKE PROMENADE

Property Photos and Site Plan