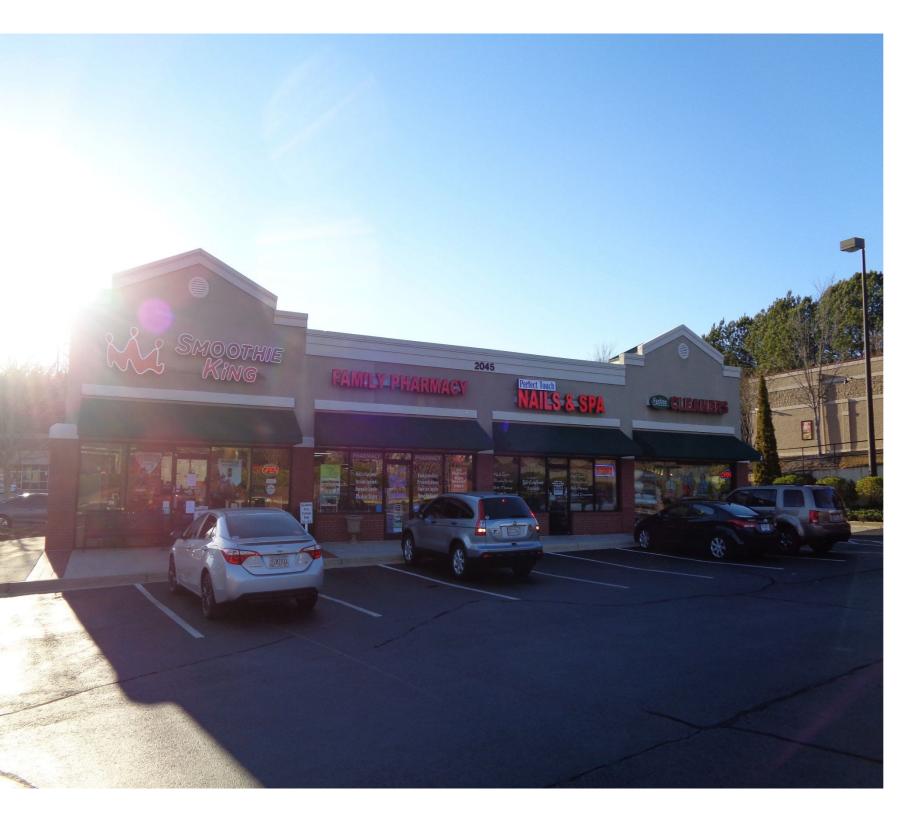

### Towne Lake Promenade

2035/2045 Towne Lake Pkwy Woodstock, Georgia 30189

#### Leasing Contacts

Marrissa Chanin: (678) 501-5341 Jon Flaig: (678) 501-5342 Email: info@riverwoodproperties.com Towne Lake Promenade is located in the center of Towne Lake, an affluent residential community of Woodstock. Towne Lake Promenade, consisting of approximately 13,650 square feet of retail and restuarant space, offers excellent visibility and access to Parkside Lane, Eagle Drive, and Towne Lake Parkway. Intersection: Towne Lake Pkwy & Eagle Dr

### Towne Lake Promenade

| 2035-<br>100 | Starbucks              | 1,450 |
|--------------|------------------------|-------|
| 2035-<br>110 | Smallcakes             | 1,400 |
| 2035-<br>130 | Towne Lake Dental      | 2,600 |
| 2035-<br>140 | Papa John's            | 1,300 |
| 2035-<br>160 | Izumi                  | 2,500 |
| 2045-<br>100 | Smoothie King          | 800   |
| 2045-<br>110 | Retail Space Available | 1,200 |
| 2045-<br>120 | Perfect Nails & Spa    | 1,200 |
| 2045-<br>130 | Fashion Care Cleaners  | 1,200 |
|              | CI A+ 12 650 SE        |       |

# TOWNE LAKE PROMENADE

Property Photos and Site Plan