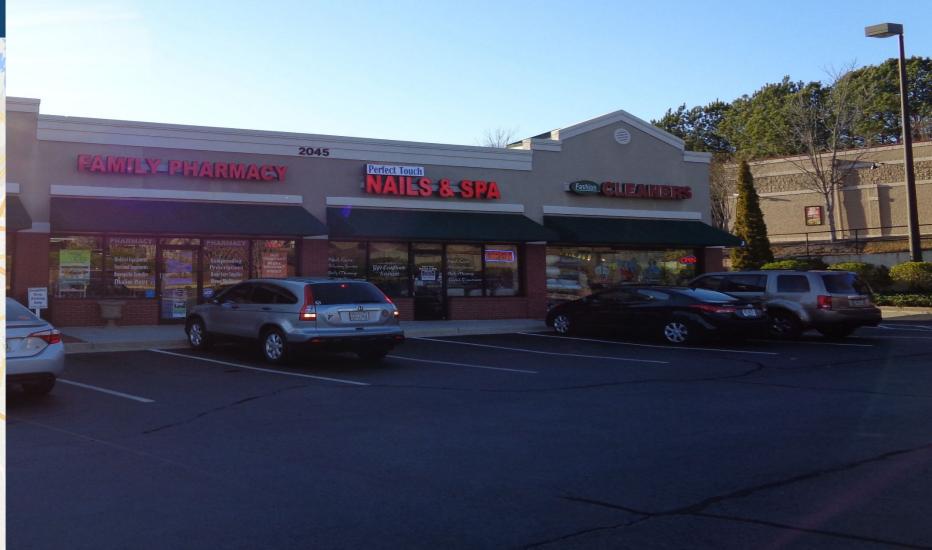

### Towne Lake Promenade

2035/2045 Towne Lake Pkwy Woodstock, Georgia 30189







#### Leasing Contacts

Marrissa Chanin: (678) 501-5341 Jon Flaig: (678) 501-5342 Email: info@riverwoodproperties.com Towne Lake Promenade is located in the center of Towne Lake, an affluent residential community of Woodstock. Towne Lake Promenade, consisting of approximately 13,650 square feet of retail and restuarant space, offers excellent visibility and access to Parkside Lane, Eagle Drive, and Towne Lake Parkway. Intersection: Towne Lake Pkwy & Eagle Dr

Daily Traffic Counts: 39,917 cars per day

**Site Access:** The property has one curb cut on Towne Lake Parkway and two curb cuts onto Parkside Lane. Parkside Lane allows for immediate access to traffic lights just north and south of the property.

### Towne Lake Promenade

| 2035-<br>100 | Starbucks              | 1,450 |
|---------