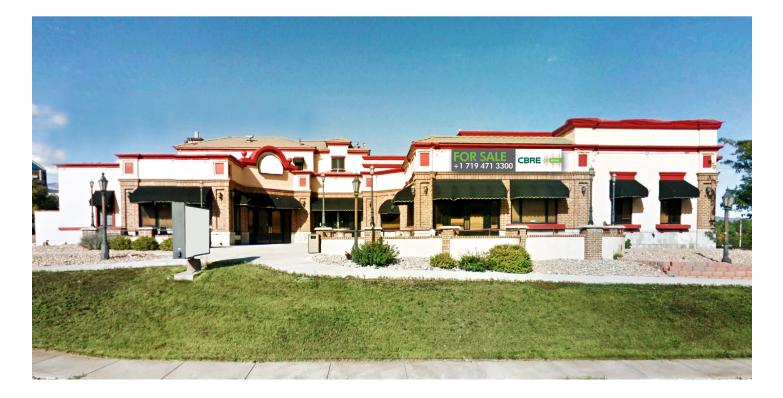

#### EXISTING RESTAURANT BUILDING

#### **AVAILABLE FOR SALE**

- + 13,796 square foot freestanding restaurant building in prime location
- + 1.76 acres on hard corner of Academy Boulevard and Vickers Drive
- + Excellent visibility and high traffic in this centrally located busy shopping corridor
- + Zoning: PBC/CR HS
- + Frontage: 172' on Academy Boulevard 141' on Saxon Lane 147' on Vickers Drive