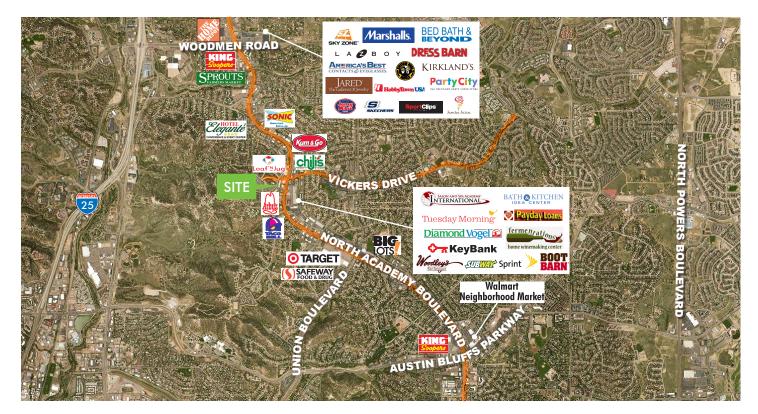

### HARD CORNER FULL MOVEMENT INTERSECTION

#### **AVAILABLE FOR SALE**

- + 13,796 square foot freestanding restaurant building in prime location
- + 1.76 acres on hard corner of Academy Boulevard and Vickers Drive
- + Excellent visibility and high traffic in this centrally located busy shopping corridor
- + Zoning: PBC/CR HS
- + Frontage: 172' on Academy Boulevard 141' on Saxon Lane 147' on Vickers Drive