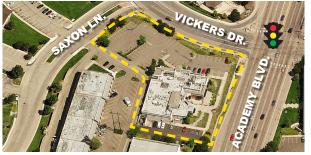

### HARD CORNER FULL MOVEMENT INTERSECTION

#### **AVAILABLE FOR SALE**

- + 13,796 square foot freestanding restaurant building in prime location
- + 1.76 acres on hard corner of Academy Boulevard and Vickers Drive
- + Excellent visibility and high traffic in this centrally located busy shopping corridor
- + Zoning: PBC/CR HS
- + Frontage: 172' on Academy Boulevard 141' on Saxon Lane 147' on Vickers Drive